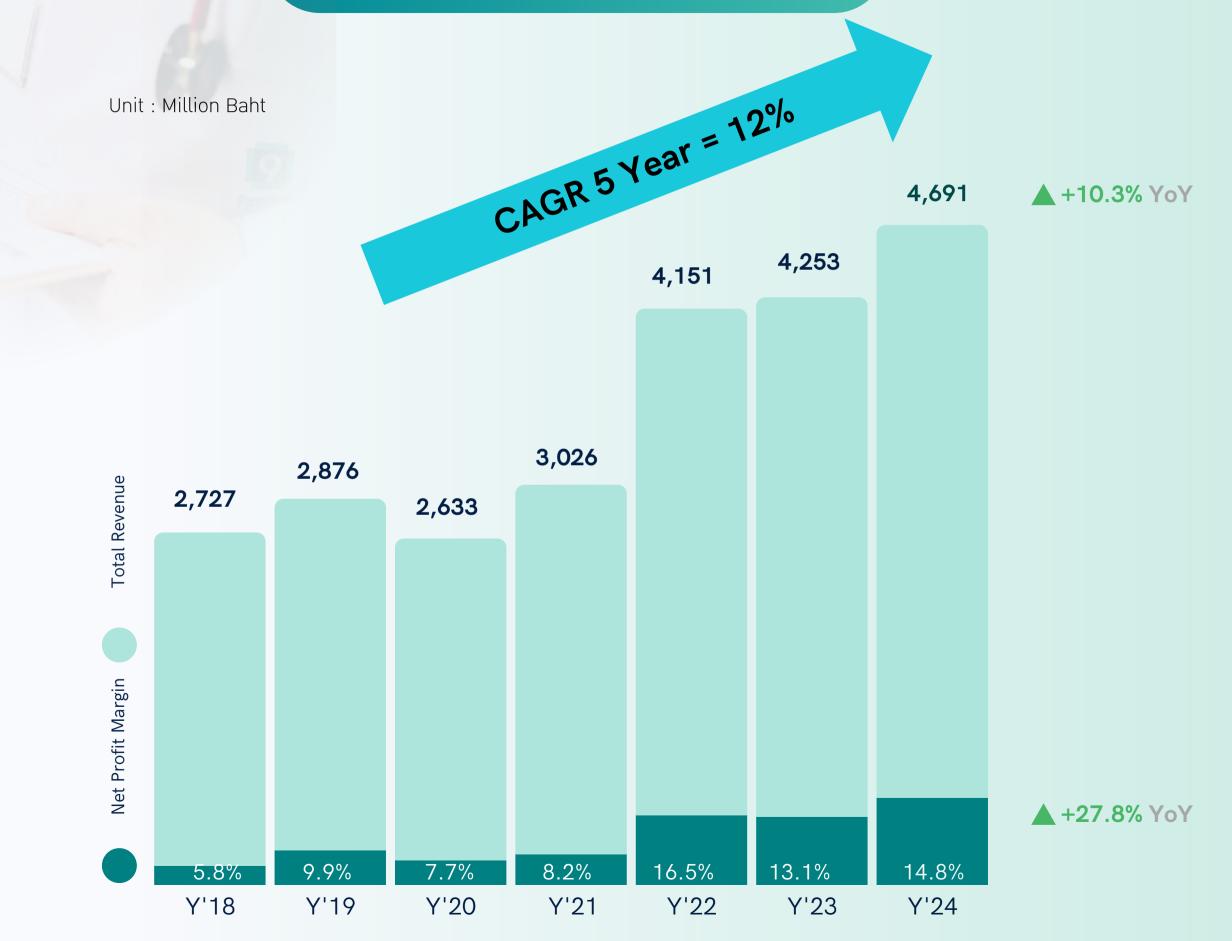

## PRARAM 9 HOSPITAL

HEALTHCARE YOU CAN TRUST









### **Quarterly Performance**





### Medical Revenue by Segment







### Key Operational Volume



#### **OPD Visits**

Unit: '000 Visits

|                        | Q4'24 vs Q3'24 | Q4'24 vs Q4'23<br>YoY |
|------------------------|----------------|-----------------------|
| Revenue Growth         | <b>▲</b> +5.8% | <b>▲</b> +6.0%        |
| Number of Visit Growth | <b>▲</b> +3.8% | <b>▲</b> +0.4%        |
| Rev / Visit Growth     | <b>▲</b> +1.9% | <b>▲</b> +5.6%        |









### Key Operational Volume



#### IPD Occupancy Rate



### **Balance Sheet**



Unit : Million Baht





**ROA** (%)

11.6

9.7







### PR9 STRATEGY 2024-2026



#### **Global standard**

Excellence centers
-Advanced medical center
-Better life center
-Virtual hospital



# World-class hospitality

*