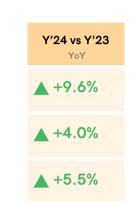

## PRARAM 9 HOSPITAL

HEALTHCARE YOU CAN TRUST









### **Quarterly Performance**





### Medical Revenue by Segment







### Key Operational Volume



#### **OPD Visits**

Unit: '000 Visits

|                        | Q4'24 vs Q3'24 | Q4'24 vs Q4'23<br>YoY |
|------------------------|----------------|-----------------------|
| Revenue Growth         | <b>▲</b> +5.8% | <b>▲</b> +6.0%        |
| Number of Visit Growth | <b>▲</b> +3.8% | <b>▲</b> +0.4%        |
| Rev / Visit Growth     | <b>▲</b> +1.9% | <b>▲</b> +5.6%        |









### Key Operational Volume



#### IPD Occupancy Rate



### **Balance Sheet**



Unit : Million Baht





**ROA** (%)

11.6

9.7







### PR9 STRATEGY 2024-2026



#### **Global standard**

Excellence centers
-Advanced medical center
-Better life center
-Virtual hospital



# World-class hospitality

**Excellence services** 



# Efficiency with Collaboration

Excellence process



# Digital transformation

**Excellence** in innovation



### **Medical Center**



Kidney Disease and Transplantation



Praram 9 Cardiovascular Institute



The Advanced Pain Management and Wellness Institute



**Medicine Center** 



**Advanced Spine** 



Joint Care Center



Physical Therapy &





**Chest & Respiratory** 





Thyroid and Thyroid Surgery Center





Obstetrics **Gynecology Cent