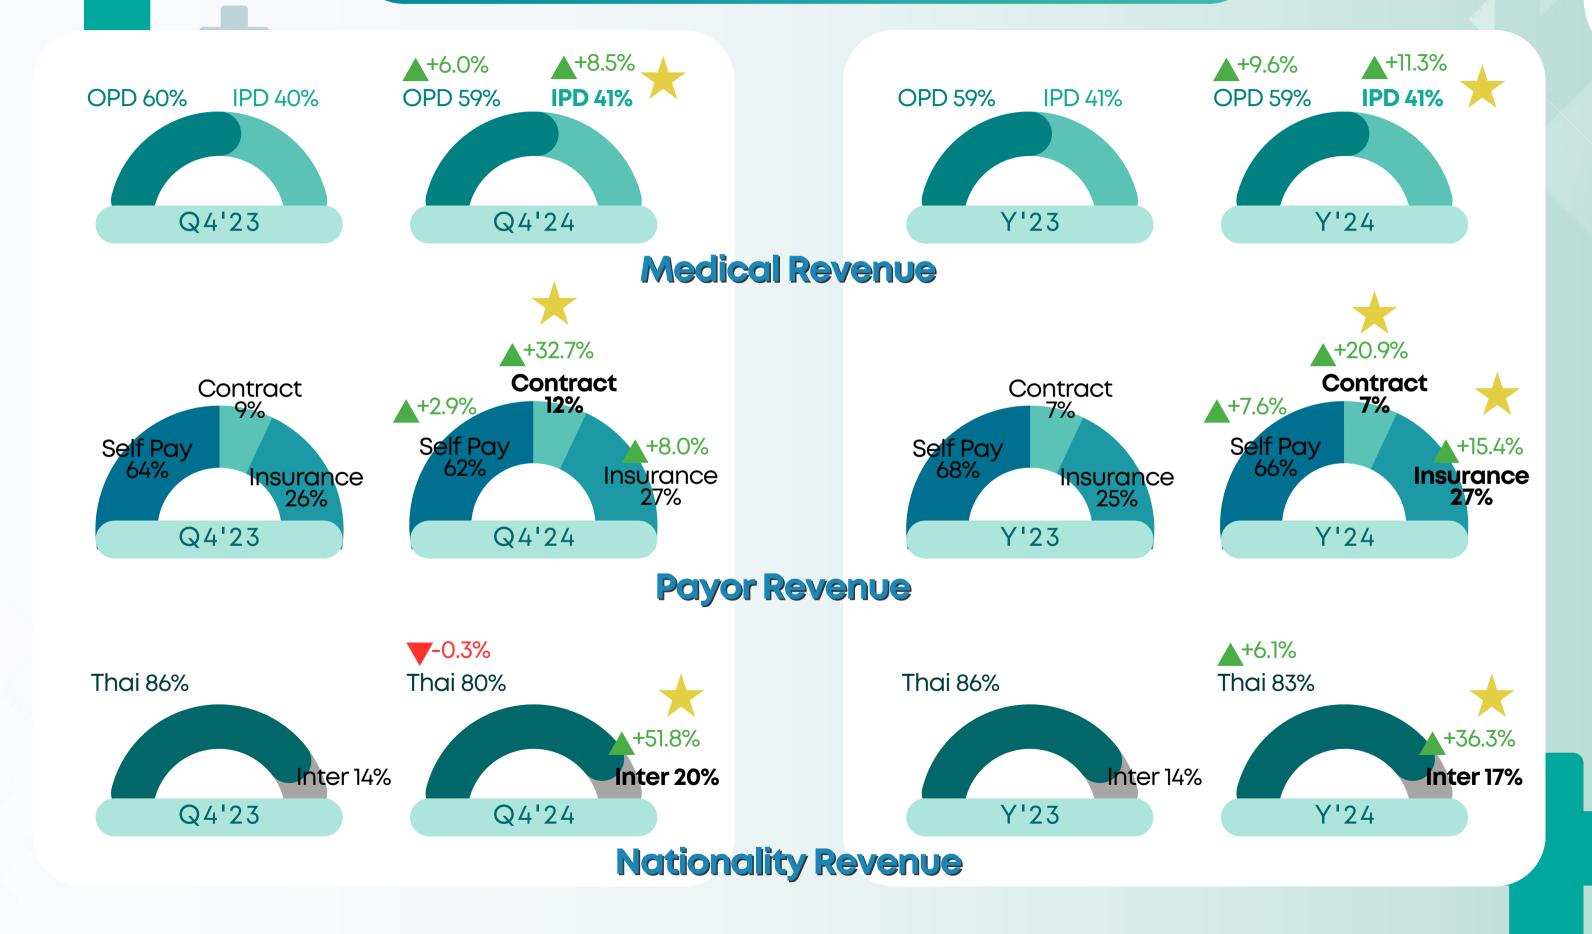

## PRARAM 9 HOSPITAL

HEALTHCARE YOU CAN TRUST









### **Quarterly Performance**





### Medical Revenue by Segment







### Key Operational Volume



#### **OPD Visits**

Unit: '000 Visits

|                        | Q4'24 vs Q3'24 | Q4'24 vs Q4'23<br>YoY |
|------------------------|----------------|-----------------------|
| Revenue Growth         | <b>▲</b> +5.8% | <b>▲</b> +6.0%        |
| Number of Visit Growth | <b>▲</b> +3.8% | <b>▲</b> +0.4%        |
| Rev / Visit Growth     | <b>▲</b> +1.9% | <b>▲</b> +5.6%        |









### Key Operational Volume



#### IPD Occupancy Rate



### **Balance Sheet**



Unit : Million Baht





**ROA** (%)

11.6

9.7







### PR9 STRATEGY 2024-2026



#### **Global standard**

Excellence centers
-Advanced medical center
-Better life center
-Virtual hospital



# World-class hospitality

**Excellence services** 



# Efficiency with Collaboration

Excellence