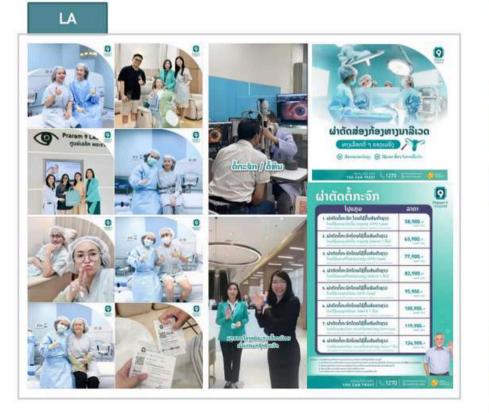

### International Customer Service

Praram 9 Hospital is equipped with state-of-the-art technology and aims to serve international medical patients. A team of experienced translators are readily available and are proficient in the English, Mandarin, Burmese, Khmer, Japanese and Arabic languages. With customer service at the forefront, each translator aims to provide smooth and accurate communication during the whole patient journey, before arrival at the hospital all through to after leaving the hospital.