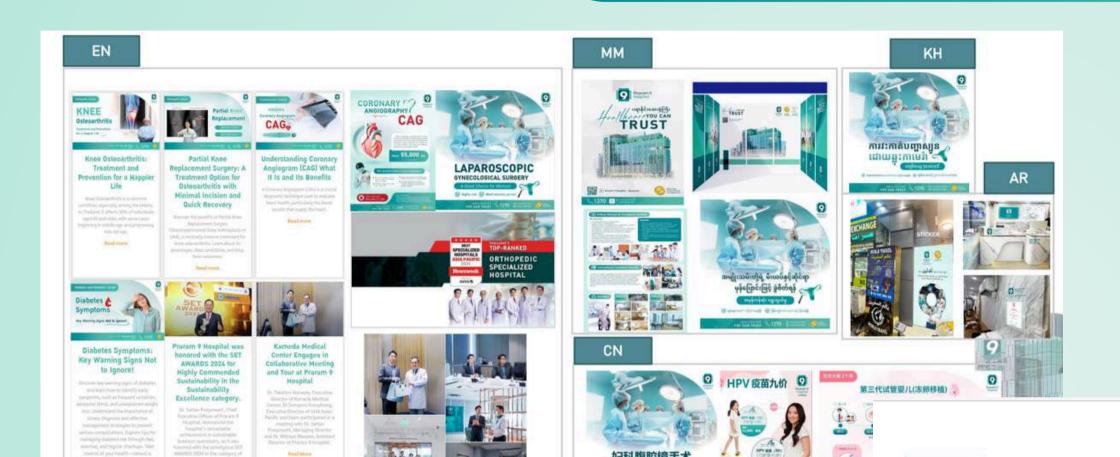

### International Customer Service

Praram 9 Hospital is equipped with state-of-the-art technology and aims to serve international medical patients. A team of experienced translators are readily available and are proficient in the English, Mandarin, Burmese, Khmer, Japanese and Arabic languages. With customer service at the forefront, each translator aims to provide smooth and accurate communication during the whole patient journey, before arrival at the hospital all through to after leaving the hospital.