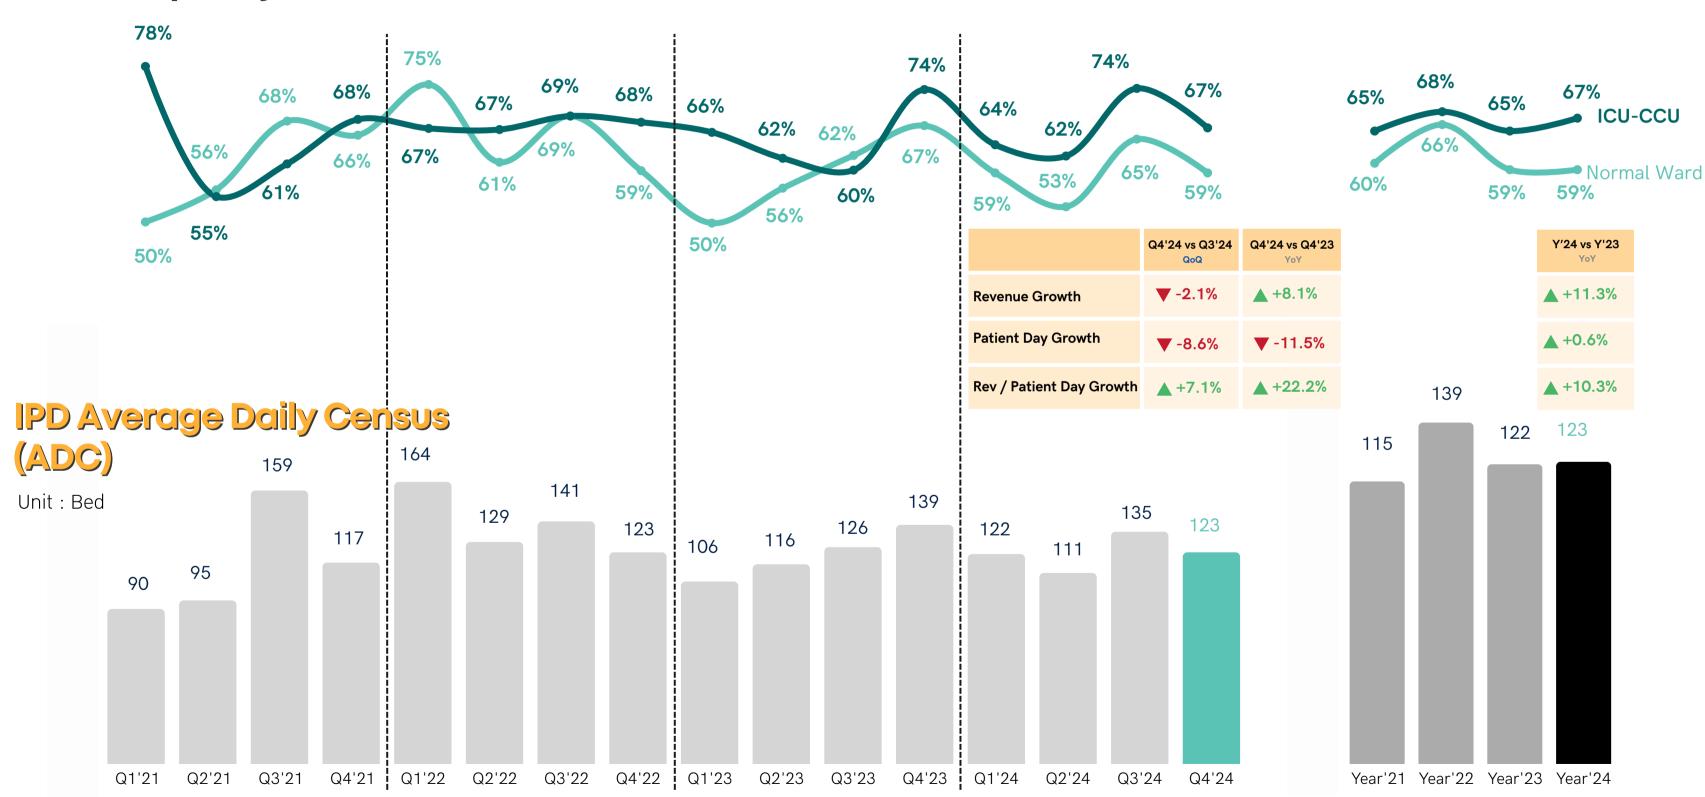

## PRARAM 9 HOSPITAL

HEALTHCARE YOU CAN TRUST









### **Quarterly Performance**





### Medical Revenue by Segment







### Key Operational Volume



#### **OPD Visits**

Unit: '000 Visits

|                        | Q4'24 vs Q3'24 | Q4'24 vs Q4'23<br>YoY |
|------------------------|----------------|-----------------------|
| Revenue Growth         | <b>▲</b> +5.8% | <b>▲</b> +6.0%        |
| Number of Visit Growth | <b>▲</b> +3.8% | <b>▲</b> +0.4%        |
| Rev / Visit Growth     | <b>▲</b> +1.9% | <b>▲</b> +5.6%        |









### Key Operational Volume



#### IPD Occupancy Rate



### **Balance Sheet**



Unit : Million Baht





**ROA** (%)

11.6

9.7







### PR9 STRATEGY 2024-2026



#### **Global standard**

Excellence centers
-Advanced medical center
-Better life center
-Virtual hospital



# World-class hospitality

**Excellence services** 



# Efficiency with Collaboration

Excellence process



# Digital transformation

**Excellence** in innovation



### **Medical Center**



Kidney Disease and Transplantation



Praram 9 Cardiovascular Institute



The Advanced Pain Management and Wellness Institute



**Medicine Center** 



**Advanced Spine** 



Joint Care Center



Physical Therapy &





**Chest & Respiratory** 





Thyroid and Thyroid Surgery Center





Obstetrics **Gynecology Center** 



**IVF** Center



**Breast Clinic** 





**Oncocare C