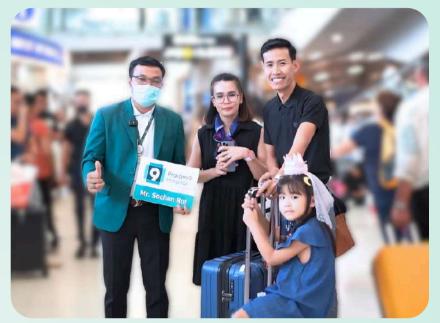

### International Customer Service

Praram 9 Hospital is equipped with state-of-the-art technology and aims to serve international medical patients. A team of experienced translators are readily available and are proficient in the English, Mandarin, Burmese, Khmer, Japanese and Arabic languages. With customer service at the forefront, each translator aims to provide smooth and accurate communication during the whole patient journey, before arrival at the hospital all through to after leaving the hospital.

### International Marketing

Updated: Activities & Plan December 2024

Set up Office at Nana Road