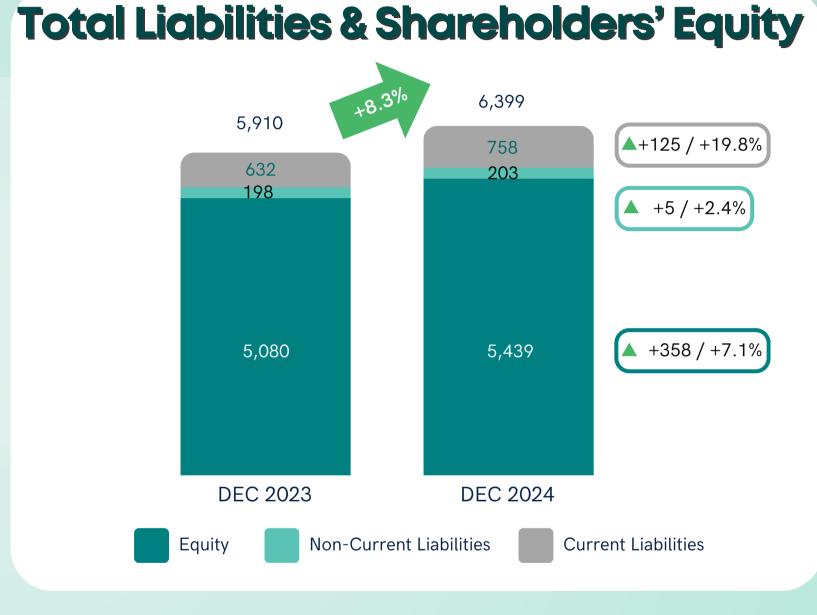

## PRARAM 9 HOSPITAL

HEALTHCARE YOU CAN TRUST









### **Quarterly Performance**





### Medical Revenue by Segment







### Key Operational Volume



#### **OPD Visits**

Unit: '000 Visits

|                        | Q4'24 vs Q3'24 | Q4'24 vs Q4'23<br>YoY |
|------------------------|----------------|-----------------------|
| Revenue Growth         | <b>▲</b> +5.8% | <b>▲</b> +6.0%        |
| Number of Visit Growth | <b>▲</b> +3.8% | <b>▲</b> +0.4%        |
| Rev / Visit Growth     | <b>▲</b> +1.9% | <b>▲</b> +5.6%        |









### Key Operational Volume



#### IPD Occupancy Rate



### **Balance Sheet**



Unit : Million Baht





**ROA** (%)

11.6

9.7







### PR9 STRATEGY 2024-2026



#### **Global standard**

Excellence centers
-Advanced medical center
-Better life center
-Virtual hospital



# World-class hospitality

**Excellence services** 



# Efficiency with Collaboration

Excellence process



# Digital transformation

**Excellence** in innovation



### **Medical Center**



Kidney Disease and Transplantation



Praram 9 Cardiovascular Institute



The Advanced Pain Management and Wellness Institute



**Medicine Center** 



**Advanced Spine** 



Joint Care Center



Physical Therapy &





**Chest & Respiratory** 





Thyroid and Thyroid Surgery Center





Obstetrics **Gynecology Center** 



**IVF** Center



**Breast Clinic** 





**Oncocare Center** 



**Emergency Center** 



Imaging (X-Ra