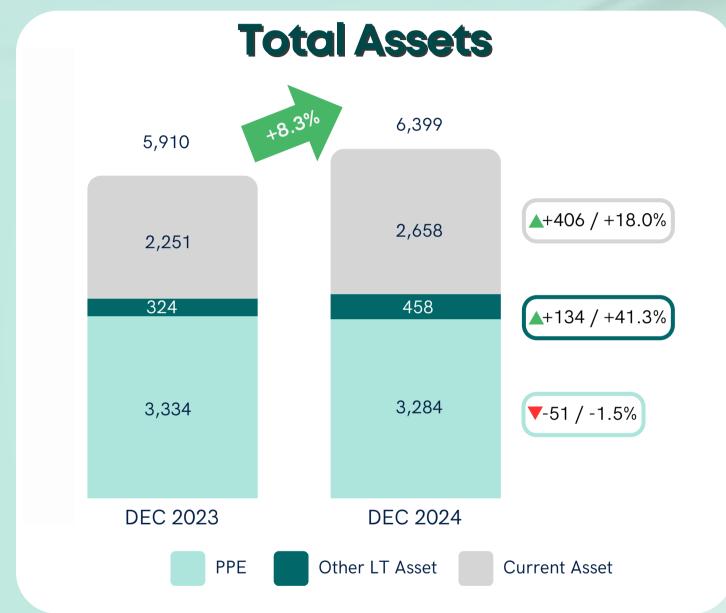

## PRARAM 9 HOSPITAL

HEALTHCARE YOU CAN TRUST









### **Quarterly Performance**





### Medical Revenue by Segment







### Key Operational Volume



#### **OPD Visits**

Unit: '000 Visits

|                        | Q4'24 vs Q3'24 | Q4'24 vs Q4'23<br>YoY |
|------------------------|----------------|-----------------------|
| Revenue Growth         | <b>▲</b> +5.8% | <b>▲</b> +6.0%        |
| Number of Visit Growth | <b>▲</b> +3.8% | <b>▲</b> +0.4%        |
| Rev / Visit Growth     | <b>▲</b> +1.9% | <b>▲</b> +5.6%        |









### Key Operational Volume



#### IPD Occupancy Rate



### **Balance Sheet**



Unit : Million Baht





**ROA** (%)

11.6

9.7







### PR9 STRATEGY 2024-2026



#### **Global standard**

Excellence centers
-Advanced medical center
-Better life center
-Virtual hospital



# World-class hospitality

**Excellence services** 



# Efficiency with Collaboration

Excellence process



# Digital transformation

**Excellence** in innovation



### **Medical Center**



Kidney Disease and Transplantation



Praram 9 Cardiovascular Institute



The Advanced Pain Management and Wellness Institute



**Medicine Center** 



**Advanced Spine** 



Joint Care Center



Physical Therapy &





**Chest & Respiratory** 





Thyroid and Thyroid Surgery Center





Obstetrics **Gynecology Center** 



**IVF** Center



**Breast Clinic** 





**Oncocare Center** 



**Emergency Center** 



Imaging (X-