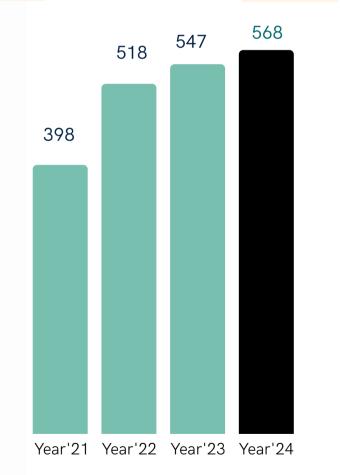

## PRARAM 9 HOSPITAL

HEALTHCARE YOU CAN TRUST









### **Quarterly Performance**





### Medical Revenue by Segment







### Key Operational Volume



#### **OPD Visits**

Unit: '000 Visits

|                        | Q4'24 vs Q3'24 | Q4'24 vs Q4'23<br>YoY |
|------------------------|----------------|-----------------------|
| Revenue Growth         | <b>▲</b> +5.8% | <b>▲</b> +6.0%        |
| Number of Visit Growth | <b>▲</b> +3.8% | <b>▲</b> +0.4%        |
| Rev / Visit Growth     | <b>▲</b> +1.9% | <b>▲</b> +5.6%        |









### Key Operational Volume



#### IPD Occupancy Rate



### **Balance Sheet**



Unit : Million Baht





**ROA** (%)

11.6

9.7







### PR9 STRATEGY 2024-2026



#### **Global standard**

Excellence centers
-Advanced medical center
-Better life center
-Virtual hospital



# World-class hospitality

**Excellence services** 



# Efficiency with Collaboration

Excellence process



# Digital transformation

**Excellence** in innovation



### **Medical Center**



Kidney Disease and Transplantation



Praram 9 Cardiovascular Institute



The Advanced Pain Management and Wellness Institute



**Medicine Center** 



**Advanced Spine** 



Joint Care Center



Physical Therapy &





**Chest & Respiratory** 





Thyroid and Thyroid Surgery Center





Obstetrics **Gynecology Center**