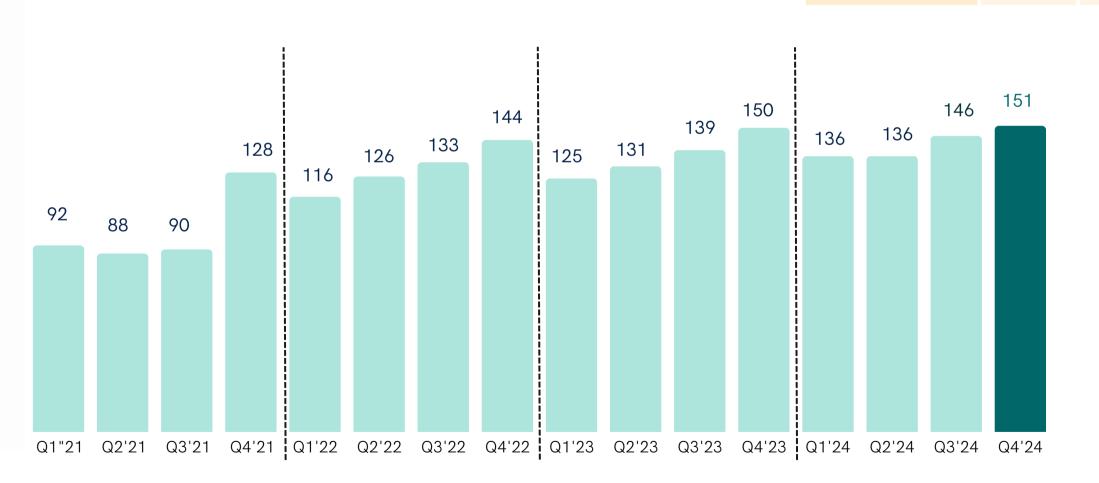

### Key Operational Volume

#### **OPD Visits**

Unit: '000 Visits

|                        | Q4'24 vs Q3'24 | Q4'24 vs Q4'23<br>YoY |
|------------------------|----------------|-----------------------|
| Revenue Growth         | <b>▲</b> +5.8% | <b>▲</b> +6.0%        |
| Number of Visit Growth | <b>▲</b> +3.8% | <b>▲</b> +0.4%        |
| Rev / Visit Growth     | <b>▲</b> +1.9% | <b>▲</b> +5.6%        |