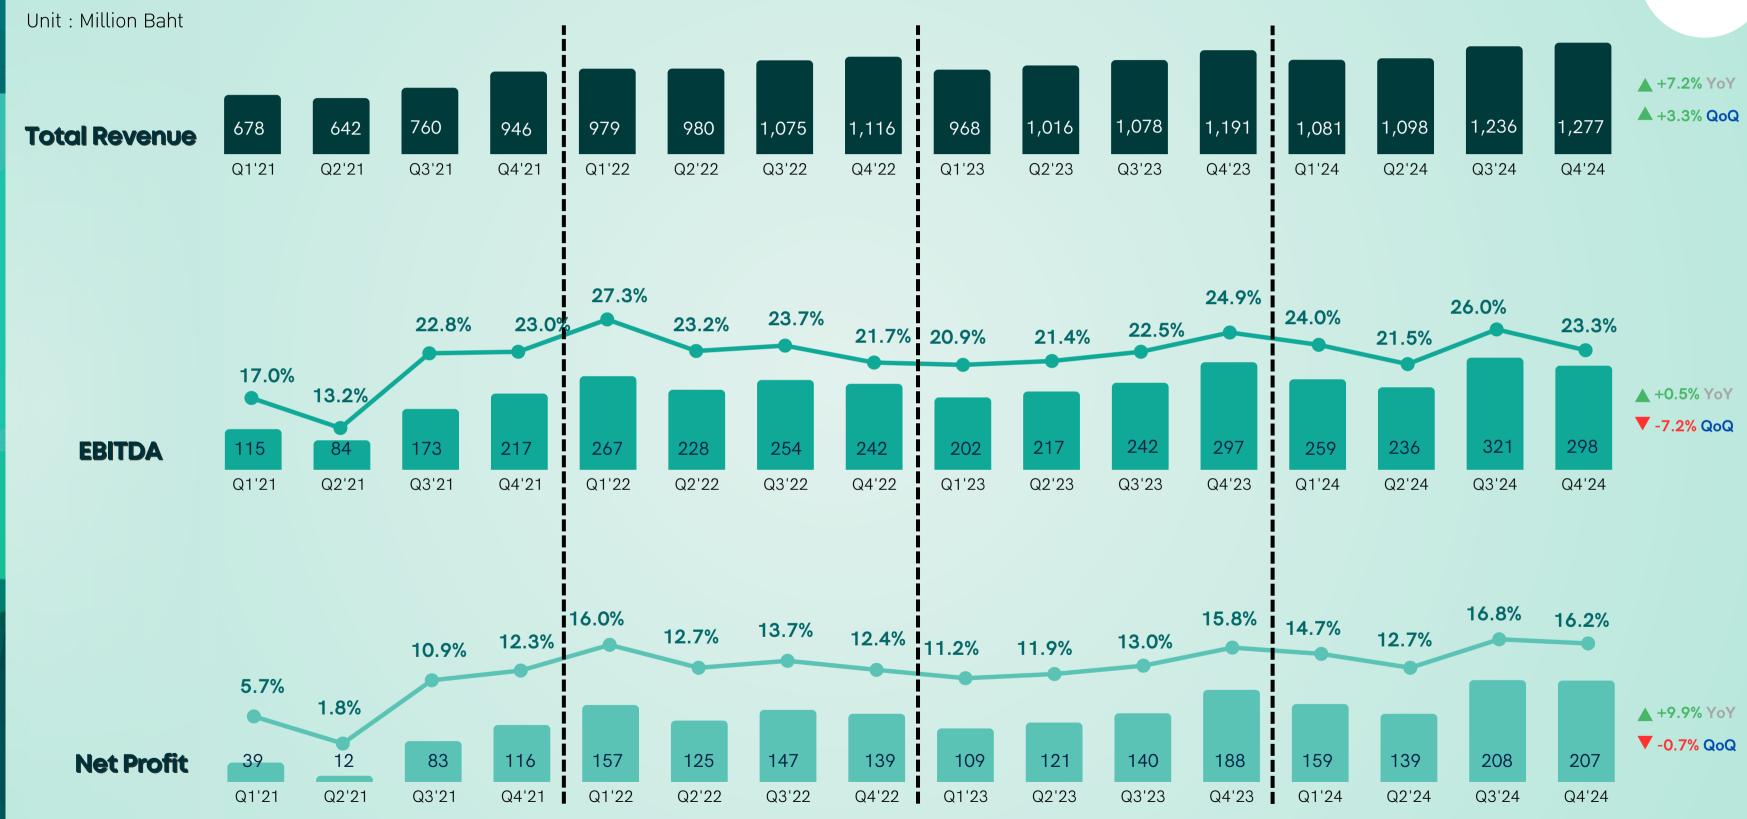

## PRARAM 9 HOSPITAL

HEALTHCARE YOU CAN TRUST









### **Quarterly Performance**





### Medical Revenue by Segment







### Key Operational Volume



#### **OPD Visits**

Unit: '000 Visits

|                        | Q4'24 vs Q3'24 | Q4'24 vs Q4'23<br>YoY |
|------------------------|----------------|-----------------------|
| Revenue Growth         | <b>▲</b> +5.8% | <b>▲</b> +6.0%        |
| Number of Visit Growth | <b>▲</b> +3.8% | <b>▲</b> +0.4%        |
| Rev / Visit Growth     | <b>▲</b> +1.9% | <b>▲</b> +5.6%        |









### Key Operational Volume



#### IPD Occupancy Rate



### **Balance Sheet**



Unit : Million Baht





**ROA** (%)

11.6

9.7







### PR9 STRATEGY 2024-2026



#### **Global standard**

Excellence centers
-Advanced medical center
-Better life center
-Virtual hospital



# World-class hospitality

**Excellence services** 



# Effici