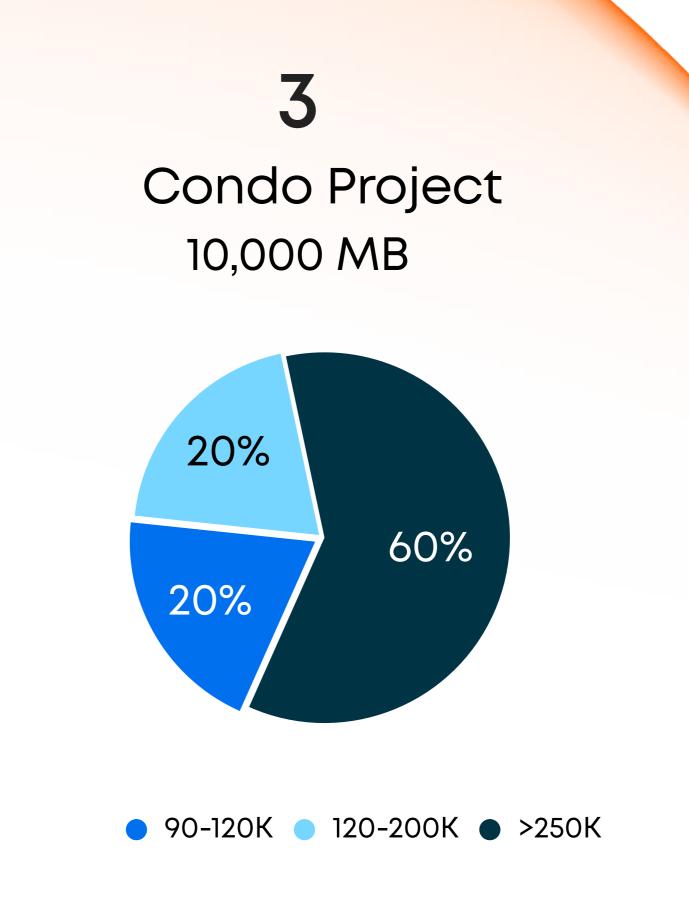

#### Awards

: Thailand's Most admired Brand 2024

: TOP 3 Thailand Brand Superfans 2024

: Happiness Hero Award

Landed Properties 26,510 MB

Condo Project 3,000 MB

120-200K/sq.m

New Brand #one of a kind project