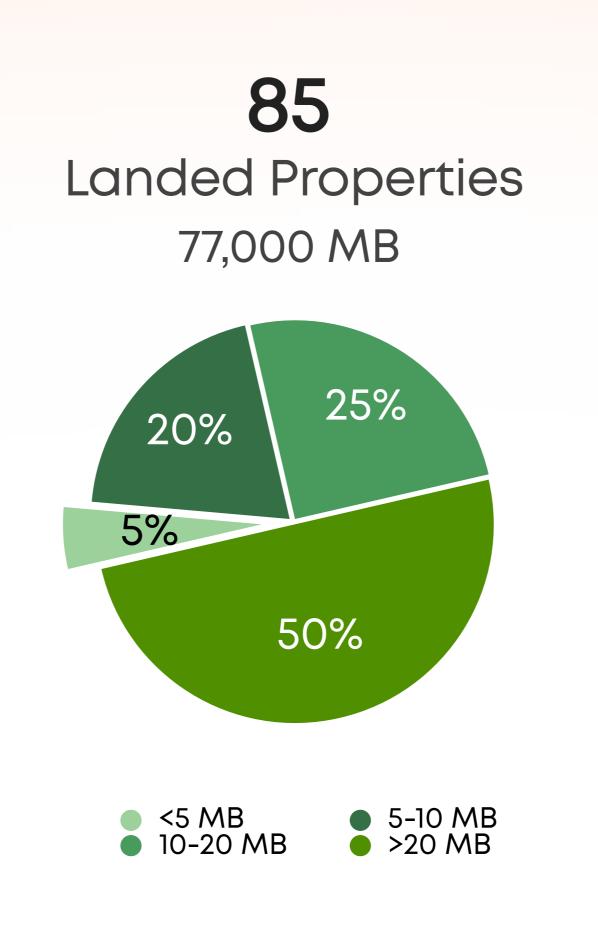

#### Awards

: Thailand's Most admired Brand 2024

: TOP 3 Thailand Brand Superfans 2024

: Happiness Hero Award

Landed Properties 26,510 MB

Condo Project 3,000 MB

120-200K/sq.m

New Brand #one of a kind project