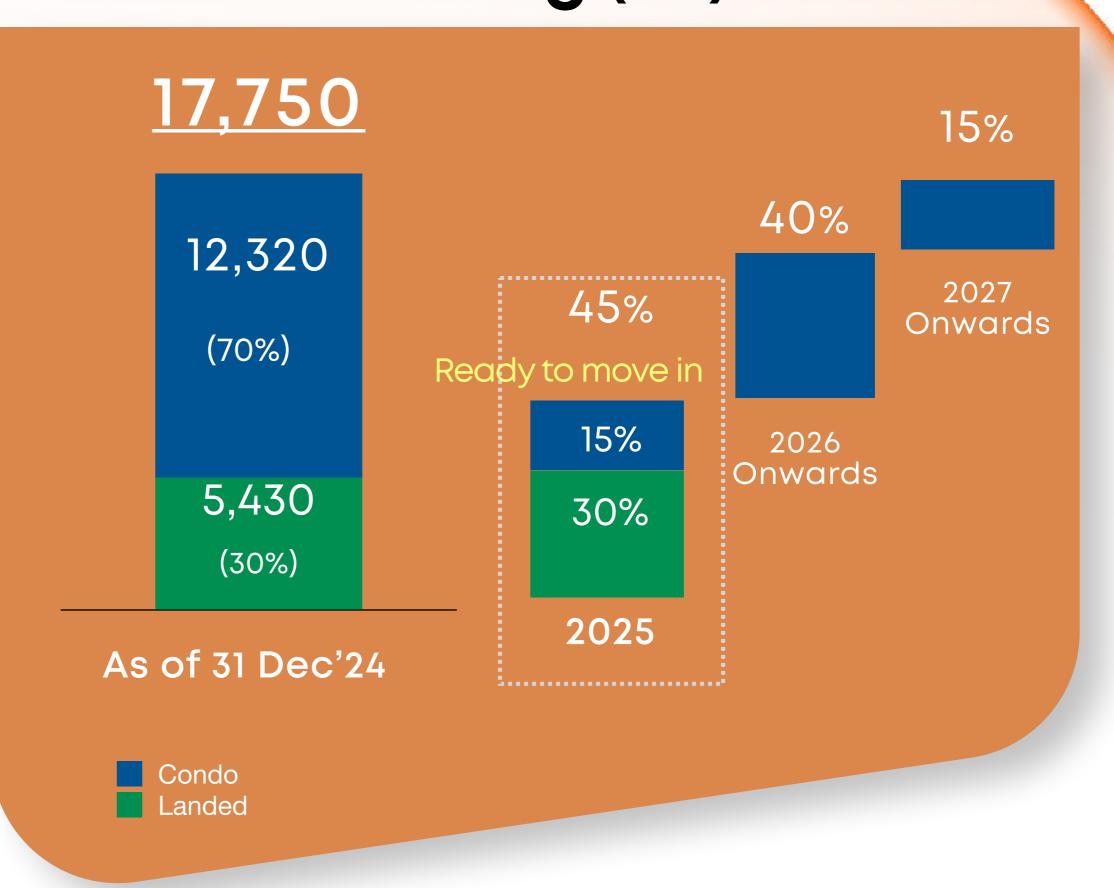

re SDH>20 MB 19 Projects

Reference Ekkamai Reference Kaset District PAVE Kanchana-Ratchaphruek Banaga km.20 Laem Chabang TRIS Rating
maintain BBB+



Portfolio Revenues

**22,600** MB

3 Hotel
5 Warehouse
6 Office for Rent
5 USA Apartment



Kromo Curio Collection By Hilton



The Standard, Pattaya

#### Awards

: Thailand's Most admired Brand 2024

: TOP 3 Thailand Brand Superfans 2024

: Happiness Hero Award





Landed Properties 26,510 MB





Condo Project 3,000 MB

120-200K/sq.m

New Brand #one of a kind project



#### Reference Ekkamai

A newly designed Condo in the heart of Ekkamai







#### Market Share

SDH >20 million baht

No.1 #SC



Source data: AREA

#### Revenue from Sales (MB)



#### First transfer in December 2024





### Ongoing Projects (MB)



#### Backlog (MB)



#### SC ENGINE 2

Revenue from rental and rendering services

SCX
Office for Rent
Hotel
Warehouse
USA Apartment





#### SC ENGINE 2

#### **6 Office Buildings**

total rentable area 119,568 sq.m Overall occupancy **94**%

<u>Shinawatra Tower 1</u> <u>Shinawatra Tower 3</u>

: occupancy 99% : occupancy 90%

Shinawatra Tower 2

SC Tower

: occupancy **99**%

: occupancy 90%

#### Service Apartments in the US

Cumulative Investment : US\$ **74.6** mil (Target US\$ 100 mil)

**Direct Investment** 

Overall Occupancy of 4 service apartments: 95%

<u>Indirect Investment</u>: Total Commitment US\$ 7.5 mil

PRM Fund V : Total Investment paid : **86**%

#### **Hotel Business**

3 Hotels, total 545 Keys

YANH Ratchawat Kromo Curio Collection by Hilton

The Standard
Pattaya

78 Keys

306 Keys

16