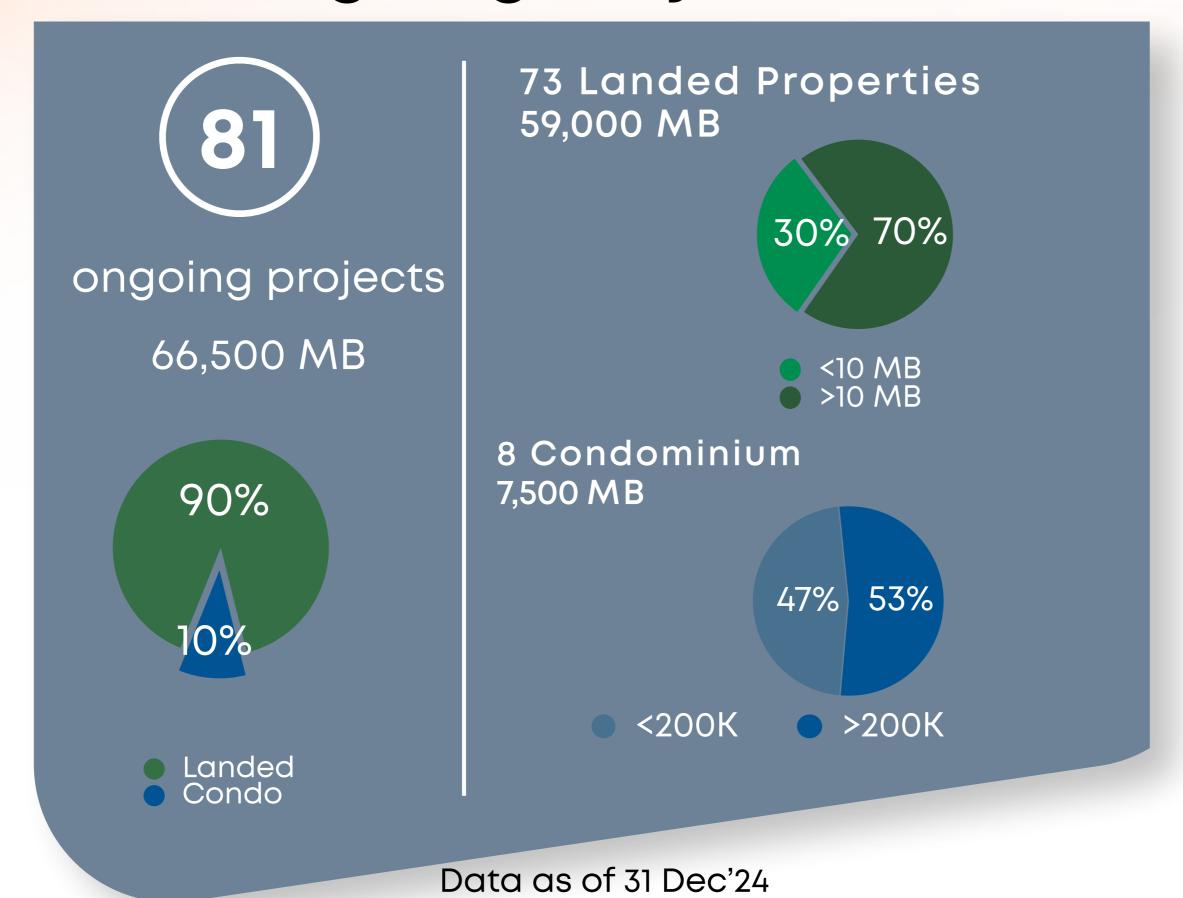

TATEMONO

Market Share SDH>20 MB 19 Projects

Reference Ekkamai Reference Kaset District PAVE Kanchana-Ratchaphruek Banaga km.20 Laem Chabang TRIS Rating
maintain BBB+



Portfolio Revenues

**22,600** MB

3 Hotel
5 Warehouse
6 Office for Rent
5 USA Apartment



Kromo Curio Collection By Hilton



The Standard, Pattaya

#### Awards

: Thailand's Most admired Brand 2024

: TOP 3 Thailand Brand Superfans 2024

: Happiness Hero Award





Landed Properties 26,510 MB





Condo Project 3,000 MB

120-200K/sq.m

New Brand #one of a kind project



#### Reference Ekkamai

A newly designed Condo in the heart of Ekkamai







#### Market Share

SDH >20 million baht

No.1 #SC



Source data: AREA

#### Revenue from Sales (MB)



#### First transfer in December 2024





### Ongoing Projects (MB)



#### Backlog (MB)



#### SC ENGINE 2

Revenue from rental and rendering services

SCX
Office for Rent
Hotel
Warehouse
USA Apartment





#### SC ENGINE 2

#### **6 Office Buildings**

total rentable area 119,568 sq.m Overall occupancy **94**%

<u>Shinawatra Tower 1</u> <u>Shinawatra Tower 3</u>

: occupancy 99% : occupancy 90%

Shinawatra Tower 2

SC Tower

: occupancy **99**%

: occupancy 90%

#### Service Apartments in the US

Cumulative Investment : US\$ **74.6** mil (Target US\$ 100 mil)

**Direct Investment** 

Overall Occupancy of 4 service apartments: 95%

<u>Indirect Investment</u>: Total Commitment US\$ 7.5 mil

PRM Fund V : Total Investment paid : **86**%

#### **Hotel Business**

3 Hotels, total 545 Keys

YANH Ratchawat Kromo Curio Collection by Hilton

The Standard
Pattaya