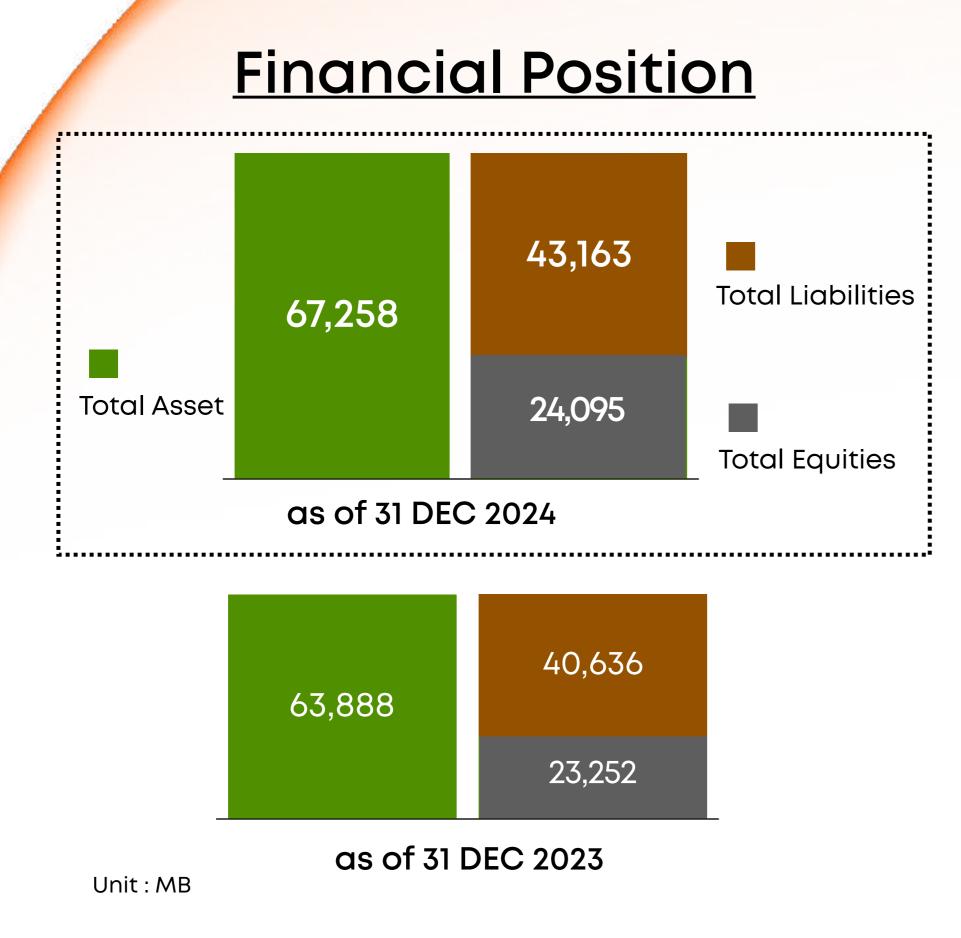

occupancy 90%

#### Service Apartments in the US

Cumulative Investment : US\$ **74.6** mil (Target US\$ 100 mil)

**Direct Investment** 

Overall Occupancy of 4 service apartments: 95%

<u>Indirect Investment</u>: Total Commitment US\$ 7.5 mil

PRM Fund V : Total Investment paid : **86**%

#### **Hotel Business**

3 Hotels, total 545 Keys

YANH Ratchawat Kromo Curio Collection by Hilton

The Standard
Pattaya

78 Keys

306 Keys

161 Keys

Occ: 83% Under Construction

<u>Under Construction</u>

#### <u>Warehouse</u>

5 Warehouses, total area 200,000 sq.m

#### Occupancy 100%

: Nakonsawan 16,000 sq.m.

: Bangna km 23 (BP1) 17,000 sq.m.

#### Acquired in 2024

: Bangna km 20 78,000 sq.m.

: Laem Chabang 46,000 sq.m.

: Amata Chonburi 37,000 sq.m.

#### SC Performance



#### SC Performance



#### D/E & IBD/E



#### **Dividend**



Interim payment <u>0.05</u> baht/share

Payout Ratio (%)
Unit : Baht/share





## 2025 Goals

# ยอดขาย รายได้ กำไรเติบโต มีพอร์ตสมดุล ธุรกิจหลากหลาย

## 2025 Goals

#### Presale

## 

## Portfolio Revenue



Landed

67%

#### SC ENGINE 1







#### SC ENGINE 1









#### SC ENGINE 2

**Office** 

Total
120,000

SQ.M.

<u>Warehouse</u>

Total

200,000

SQ.M.

<u>Hotel</u>

Total

**545** 

Keys

**USA Apartment** 

Total

5

Properties



# SC ENGINE 2 Hotel















SC ENGINE 2

Warehouse





# SCERO MISSION

สิ่งแวดล้อม ได้รับผลกระทบน้อยลง จากการเติบโตขององค์กร GHG ลดลงในทุกมิติ ใส่ใจสิ่งแวดล้อม เพื่ออนาคตของคนรุ่นต่อไป

ตั้งแต่ประกาศภารกิจ SCERO MISSION จนถึงปี 2024

สามารถลด GHG ได้

26,000 tco<sub>2</sub>

ภายในปี 2030

SC ASSET จะ