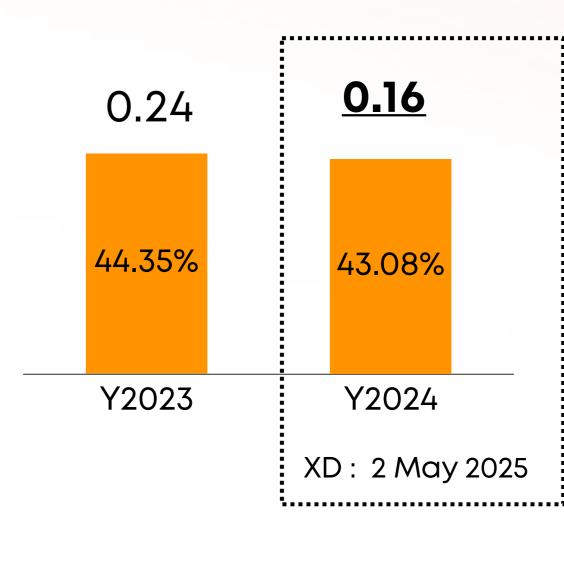

#### **Dividend**

Interim payment <u>0.05</u> baht/share

Payout Ratio (%)
Unit : Baht/share