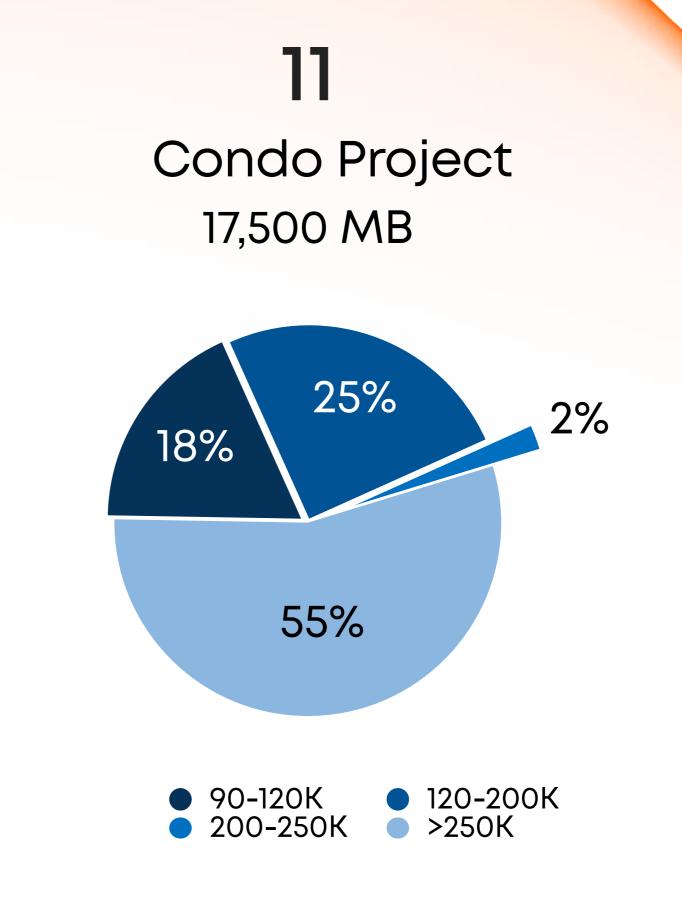

#### Awards

: Thailand's Most admired Brand 2024

: TOP 3 Thailand Brand Superfans 2024

: Happiness Hero Award

Landed Properties 26,510 MB

Condo Project 3,000 MB

120-200K/sq.m

New Brand #one of a kind project