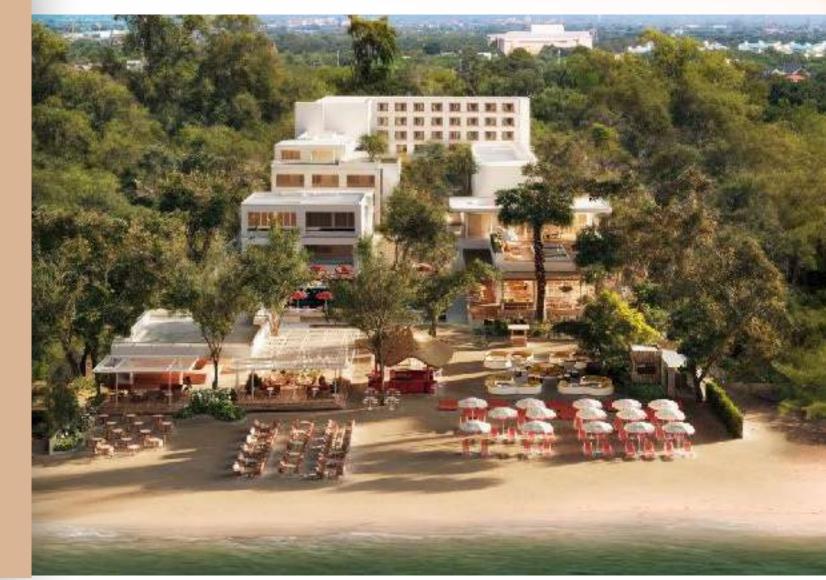

#### Acquired in 2024

: Bangna km 20 78,000 sq.m.

: Laem Chabang 46,000 sq.m.

: Amata Chonburi 37,000 sq.m.