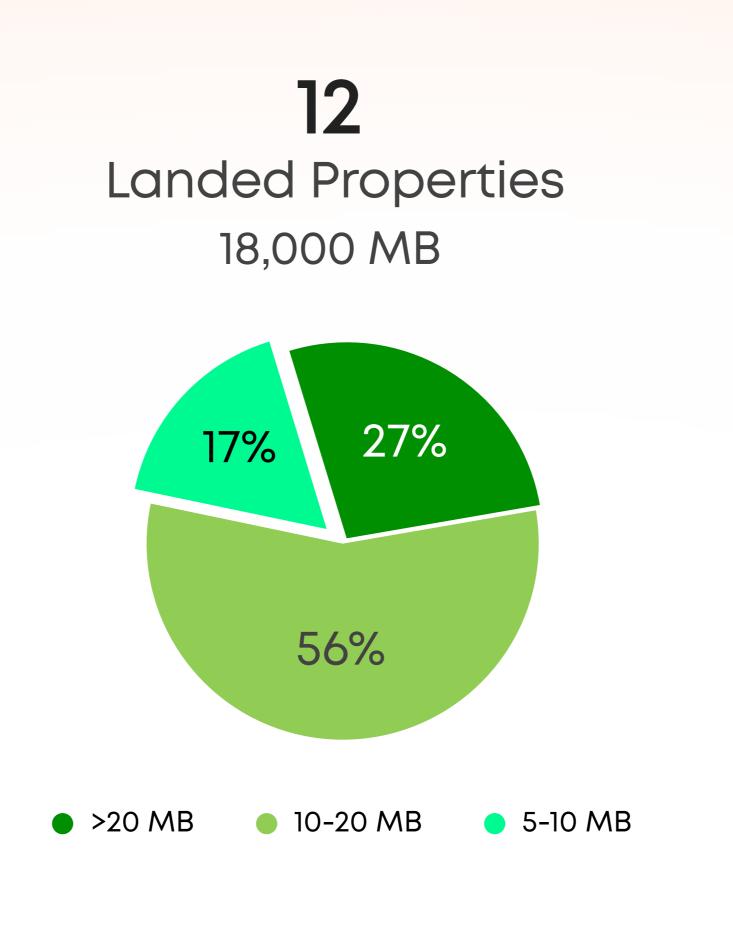

#### Awards

: Thailand's Most admired Brand 2024

: TOP 3 Thailand Brand Superfans 2024

: Happiness Hero Award

Landed Properties 26,510 MB

Condo Project 3,000 MB

120-200K/sq.m

New Brand #one of a kind project