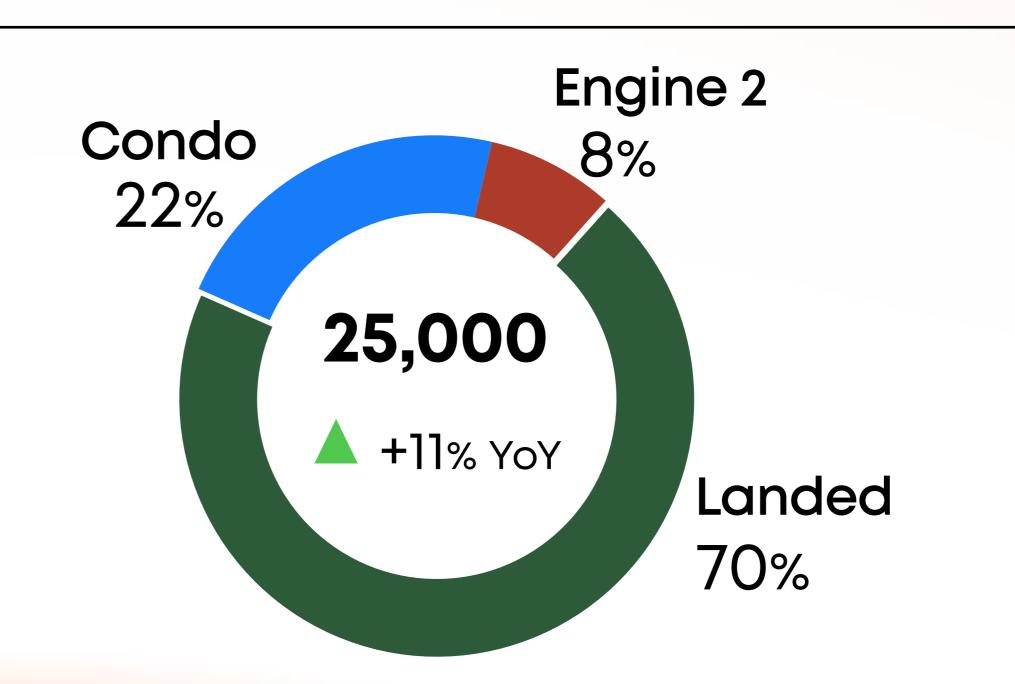

## 2024 Highlights

Presales Recurring Income Business

Partnerships

Credit Rating

25,000 MB

SCX

T O K Y O TATEMONO

Market Share SDH>20 MB 19 Projects

## Portfolio Revenue

Landed

67%