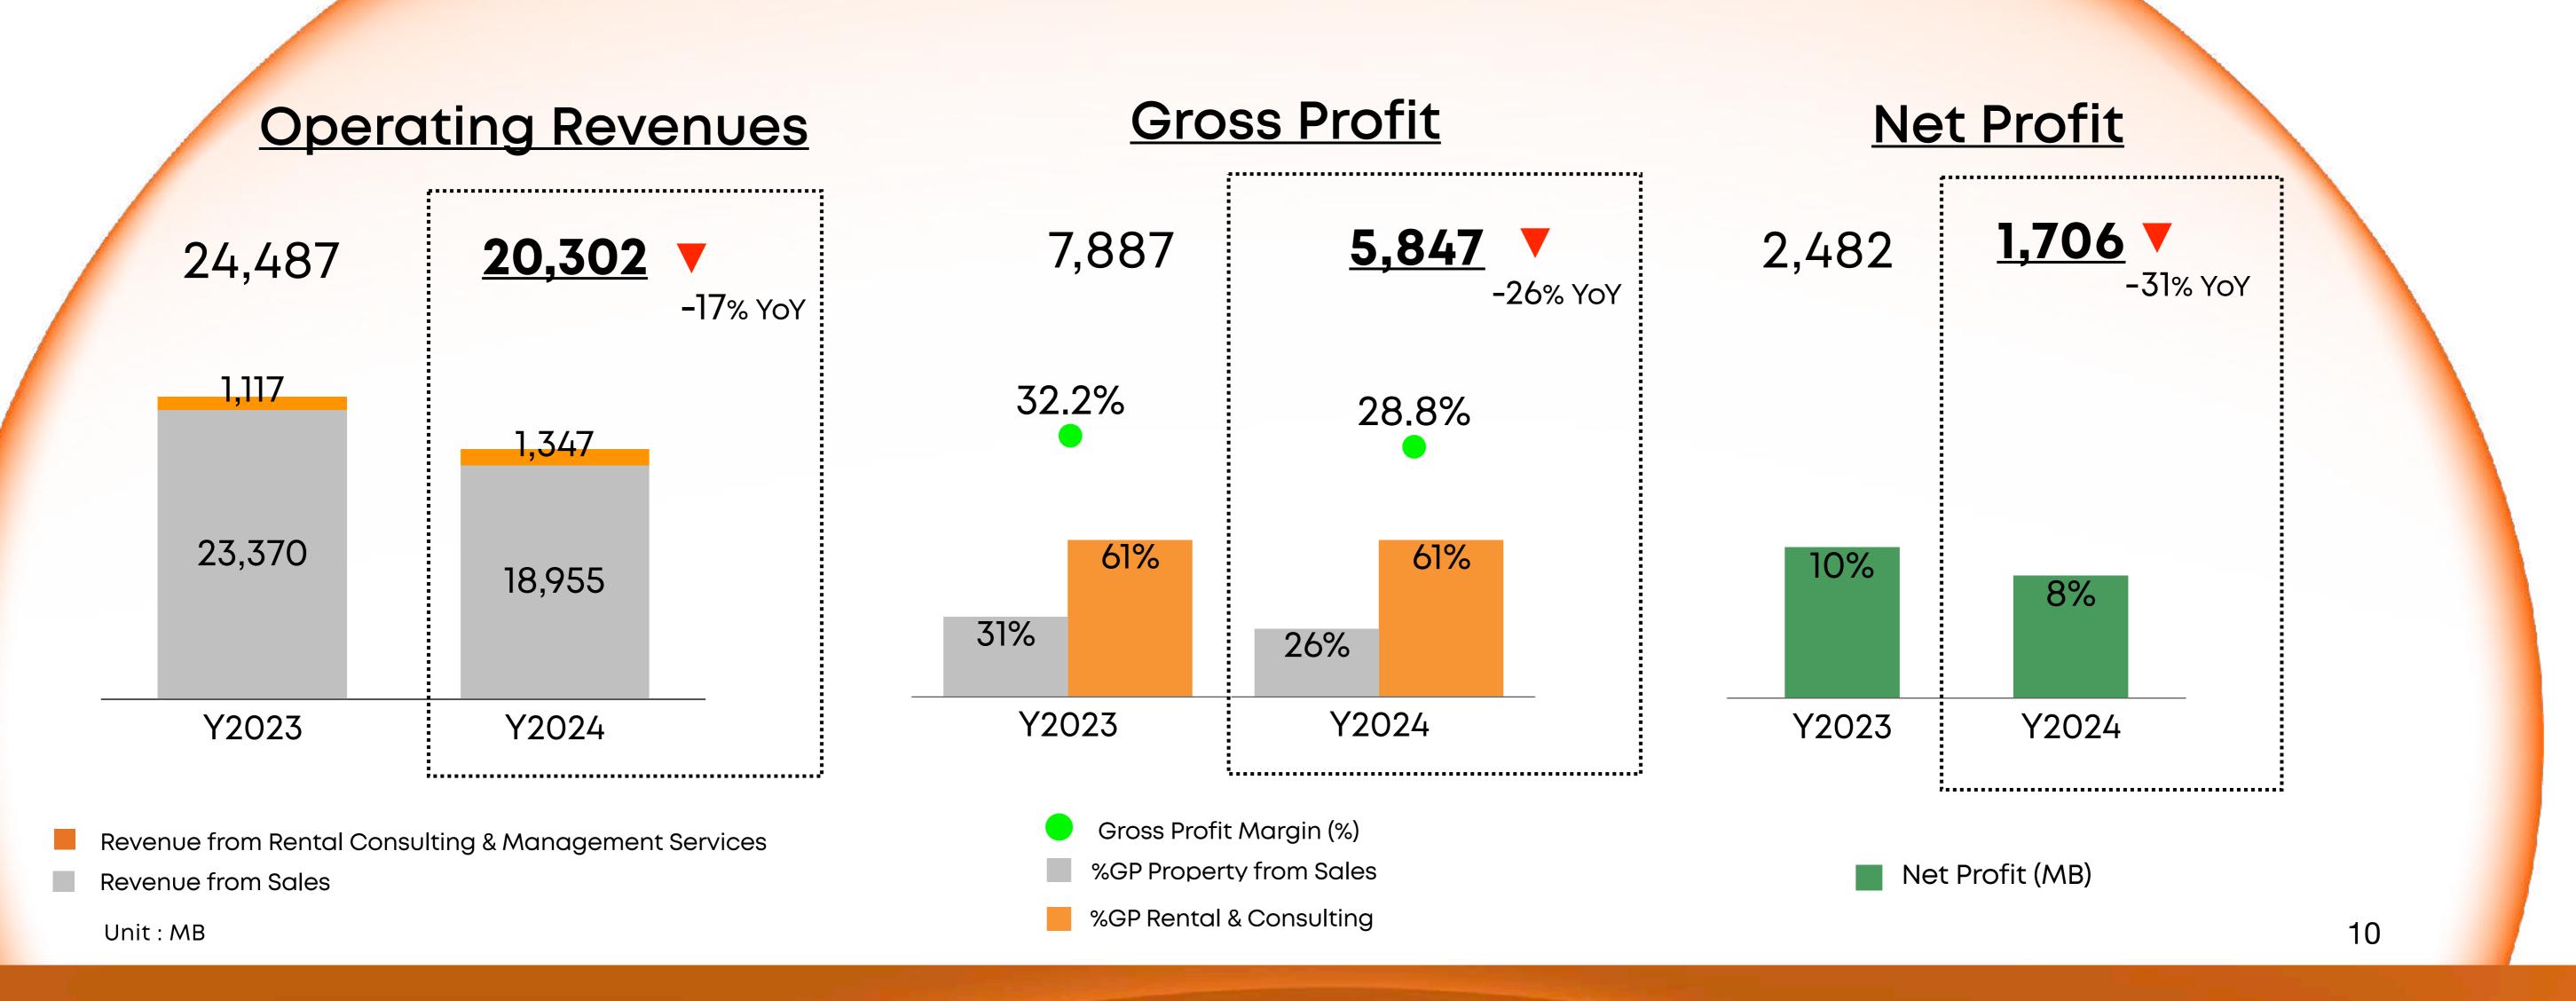

: occupancy **99**%

: occupancy 90%

#### Service Apartments in the US

Cumulative Investment : US\$ **74.6** mil (Target US\$ 100 mil)

**Direct Investment** 

Overall Occupancy of 4 service apartments: 95%

<u>Indirect Investment</u>: Total Commitment US\$ 7.5 mil

PRM Fund V : Total Investment paid : **86**%

#### **Hotel Business**

3 Hotels, total 545 Keys

YANH Ratchawat Kromo Curio Collection by Hilton

The Standard
Pattaya

78 Keys

306 Keys

161 Keys

Occ: 83% Under Construction

<u>Under Construction</u>

#### <u>Warehouse</u>

5 Warehouses, total area 200,000 sq.m

#### Occupancy 100%

: Nakonsawan 16,000 sq.m.

: Bangna km 23 (BP1) 17,000 sq.m.

#### Acquired in 2024

: Bangna km 20 78,000 sq.m.

: Laem Chabang 46,000 sq.m.

: Amata Chonburi 37,000 sq.m.

#### SC Performance



#### SC Performance



#### D/E & IBD/E



#### **Dividend**



Interim payment <u>0.05</u> baht/share

Payout Ratio (%)
Unit : Baht/share





## 2025 Goals

# ยอดขาย รายได้ กำไรเติบโต มีพอร์ตสมดุล ธุรกิจหลากหลาย

## 2025 Goals

#### Presale

## 

## Portfolio Revenue



Landed

67%

#### SC ENGINE 1







#### SC ENGINE 1









#### SC ENGINE 2

**Office** 

Total
120,000

SQ.M.

<u>Warehouse</u>

Total

200,000

SQ.M.

<u>Hotel</u>

Total

**545** 

Keys

**USA Apartment** 

Total

5

Properties



# SC ENGINE 2 Hotel















SC ENGINE 2

Warehouse





# SCERO MISSION

สิ่งแวดล้อม ได้รับผลกระทบน้อยลง จากการเติบโตขององค์กร GHG ลดลงในทุกมิติ ใส่ใจสิ่งแวดล้อม เพื่ออนาคตของคนรุ่นต่อไป

ตั้งแต่ประกาศภารกิจ SCERO MISSION จนถึงปี 2024

สามารถลด GHG ได้

26,000 tco<sub>2</sub>

ภา