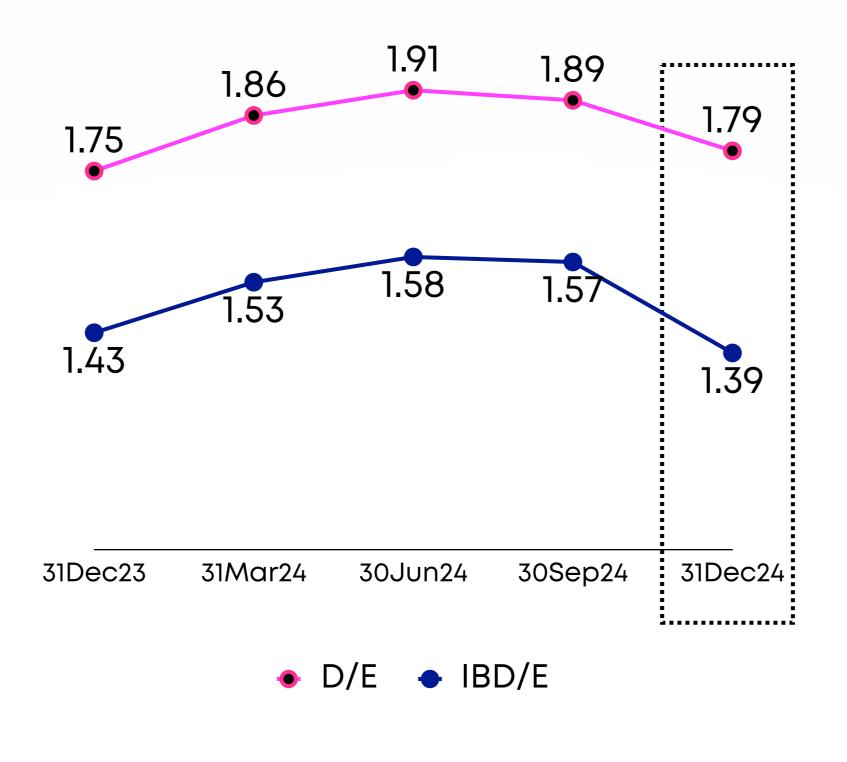

Service Apartments in the US

Cumulative Investment : US\$ **74.6** mil (Target US\$ 100 mil)

**Direct Investment** 

Overall Occupancy of 4 service apartments: 95%

<u>Indirect Investment</u>: Total Commitment US\$ 7.5 mil

PRM Fund V : Total Investment paid : **86**%

#### **Hotel Business**

3 Hotels, total 545 Keys

YANH Ratchawat Kromo Curio Collection by Hilton

The Standard
Pattaya

78 Keys

306 Keys

161 Keys

Occ: 83% Under Construction

<u>Under Construction</u>

#### <u>Warehouse</u>

5 Warehouses, total area 200,000 sq.m

#### Occupancy 100%

: Nakonsawan 16,000 sq.m.

: Bangna km 23 (BP1) 17,000 sq.m.

#### Acquired in 2024

: Bangna km 20 78,000 sq.m.

: Laem Chabang 46,000 sq.m.

: Amata Chonburi 37,000 sq.m.

#### SC Performance



#### SC Performance



#### D/E & IBD/E



#### **Dividend**



Interim payment <u>0.05</u> baht/share

Payout Ratio (%)
Unit : Baht/share





## 2025 Goals

# ยอดขาย รายได้ กำไรเติบโต มีพอร์ตสมดุล ธุรกิจหลากหลาย

## 2025 Goals

#### Presale

## 

## Portfolio Revenue



Landed

67%

#### SC ENGINE 1







#### SC ENGINE 1









#### SC ENGINE 2

**Office** 

Total
120,000

SQ.M.

<u>Warehouse</u>

Total

200,000

SQ.M.

<u>Hotel</u>

Total

**545** 

Keys

**USA Apartment** 

Total

5

Properties



# SC ENGINE 2 Hotel















SC ENGINE 2

Warehouse





# SCERO MISSION

สิ่งแวดล้อม ได้รับผลกระทบน้อยลง จากการเติบโตขององค์กร GHG ลดลงในทุกมิติ ใส่ใจสิ่งแวดล้อม เพื่ออนาคตของคนรุ่นต่อไป

ตั้งแต่ประกาศภารกิจ SCERO MISSION จนถึงปี 2024

สามารถลด GHG ได้

26,000 tco<sub>2</sub>

ภายในปี 2030

SC ASSET จะลด GHG

100,000 tco<