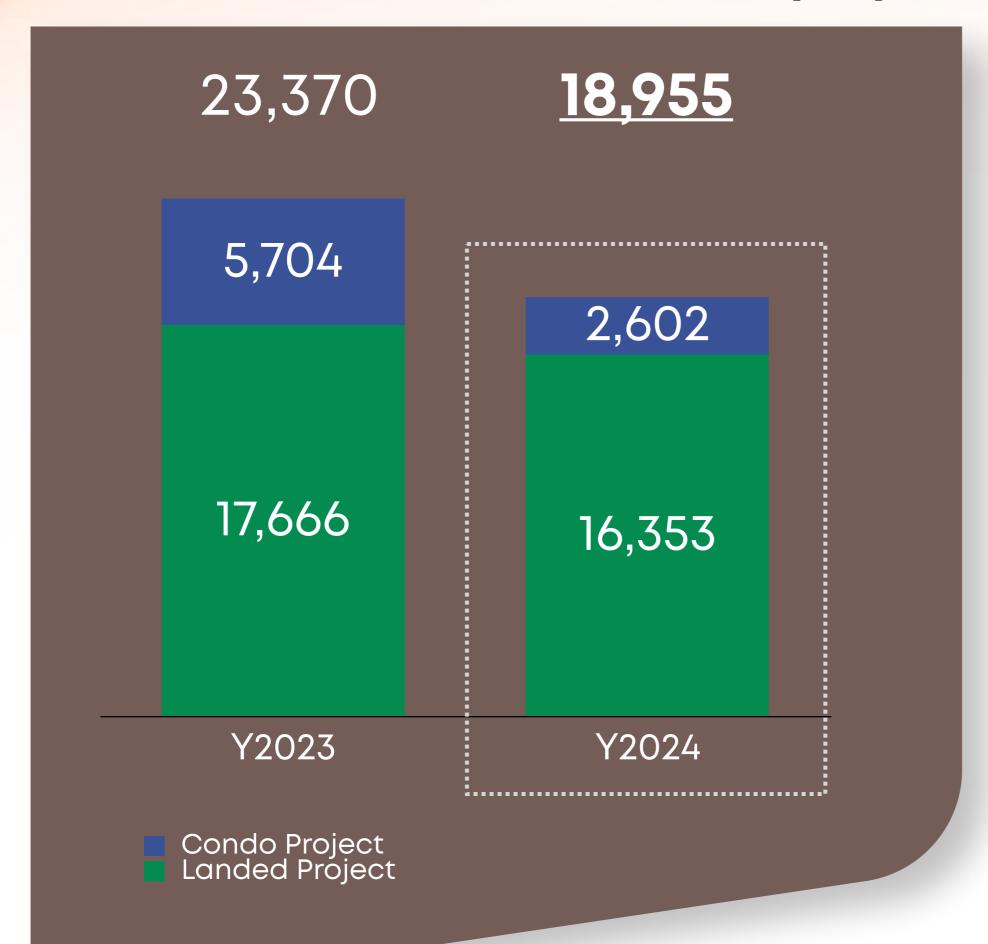

Income Business

Partnerships

Credit Rating

25,000 MB

SCX

T O K Y O TATEMONO

Market Share SDH>20 MB 19 Projects

Reference Ekkamai Reference Kaset District PAVE Kanchana-Ratchaphruek Banaga km.20 Laem Chabang TRIS Rating
maintain BBB+



Portfolio Revenues

**22,600** MB

3 Hotel
5 Warehouse
6 Office for Rent
5 USA Apartment



Kromo Curio Collection By Hilton



The Standard, Pattaya

#### Awards

: Thailand's Most admired Brand 2024

: TOP 3 Thailand Brand Superfans 2024

: Happiness Hero Award





Landed Properties 26,510 MB





Condo Project 3,000 MB

120-200K/sq.m

New Brand #one of a kind project



#### Reference Ekkamai

A newly designed Condo in the heart of Ekkamai







#### Market Share

SDH >20 million baht

No.1 #SC



Source data: AREA

#### Revenue from Sales (MB)



#### First transfer in December 2024





### Ongoing Projects (MB)



#### Backlog (MB)



#### SC ENGINE 2

Revenue from rental and rendering services

SCX
Office for Rent
Hotel
Warehouse
USA Apartment





#### SC ENGINE 2

#### **6 Office Buildings**

total rentable area 119,568 sq.m Overall occupancy **94**%

<u>Shinawatra Tower 1</u> <u>Shinawatra Tower 3</u>

: occupancy 99% : occupancy 90%

Shinawatra Tower 2

SC Tower

: occupancy **99**%

: occupancy 90%

#### Service Apartments in the US

Cumulative Investment : US\$ **74.6** mil (Target US\$ 100 mil)

**Direct Investment** 

Overall Occupancy of 4 service apartments: 95%

<u>Indirect Investment</u>: Total Commitment US\$ 7.5 mil

PRM Fund V : Total Investment paid : **86**%

#### **Hotel Business**

3 Hotels, total 545 Keys