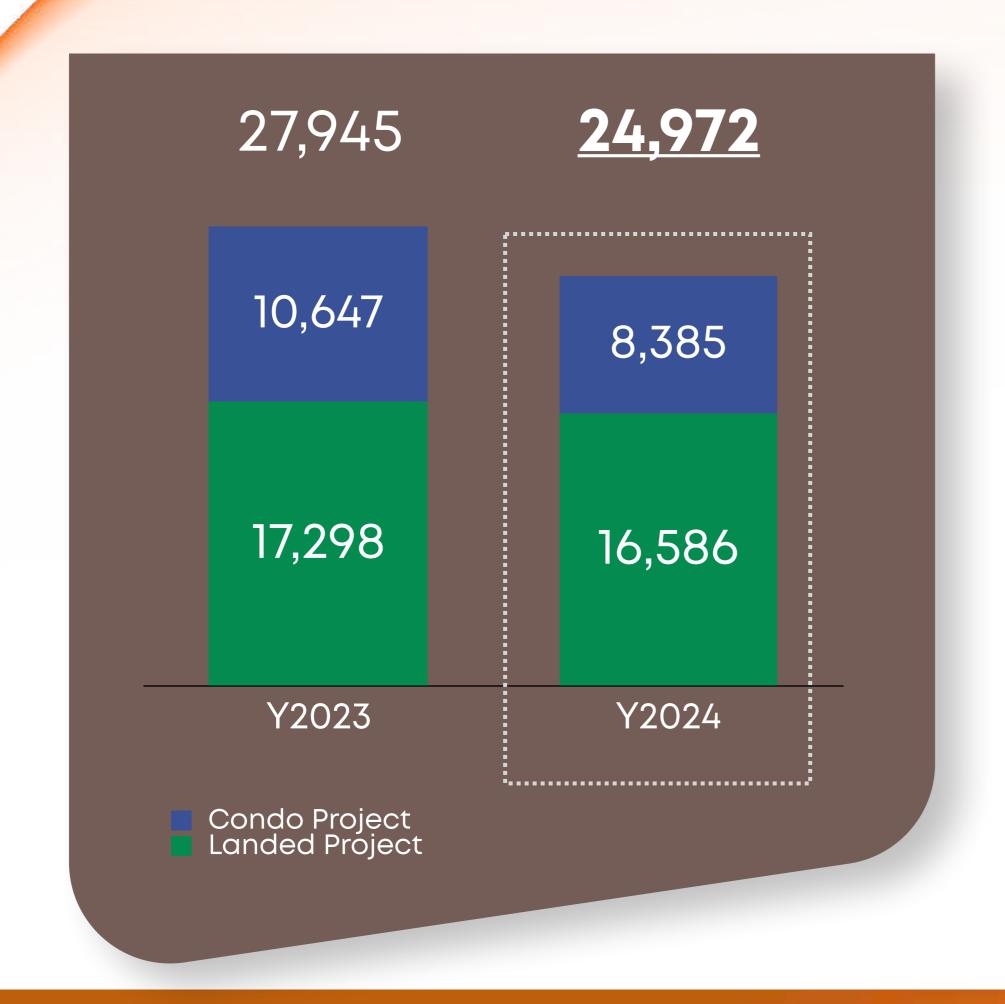

## 2024 Highlights

Presales Recurring Income Business

Partnerships

Credit Rating

25,000 MB

SCX

T O K Y O TATEMONO

Market Share SDH>20 MB 19 Projects

Reference Ekkamai Reference Kaset District PAVE Kanchana-Ratchaphruek Banaga km.20 Laem Chabang TRIS Rating
maintain BBB+



Portfolio Revenues

**22,600** MB

3 Hotel
5 Warehouse
6 Office for Rent
5 USA Apartment



Kromo Curio Collection By Hilton



The Standard, Pattaya

#### Awards

: Thailand's Most admired Brand 2024

: TOP 3 Thailand Brand Superfans 2024

: Happiness Hero Award





Landed Properties 26,510 MB





Condo Project 3,000 MB

120-200K/sq.m

New Brand #one of a kind project



#### Reference Ekkamai

A newly designed Condo in the heart of Ekkamai







#### Market Share

SDH >20 million baht

No.1 #SC



Source data: AREA

#### Revenue from Sales (MB)



#### First transfer in December 2024





### Ongoing Projects (MB)



#### Backlog (MB)



#### SC ENGINE 2

Revenue from rental and rendering services

SCX
Office for Rent
Hotel
Warehouse
USA Apartment





#### SC ENGINE 2

#### **6 Office Buildings**

total rentable area 119,568 sq.m Overall occupancy **94**%

<u>Shinawatra Tower 1</u> <u>Shinawatra Tower 3</u>

: occupancy 99% : occupancy 90%

Shinawatra Tower 2

SC Tower

: occupancy **99**%

: occupancy 90%

#### Service Apartments in the US

Cumulative Investment : US\$ **74.6** mil (Target US\$ 100 mil)

**Direct Investment** 

Overall Occupancy of 4 service apartments: 95%

<u>Indirect Investment</u>: Total Commitment US\$ 7.