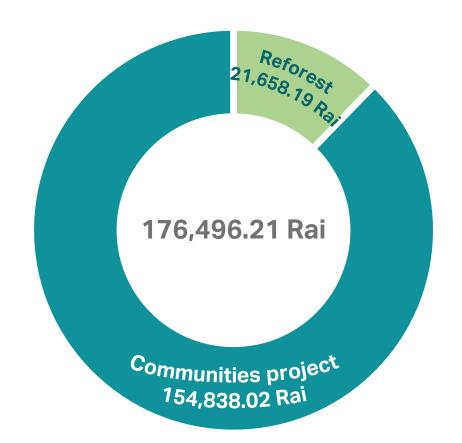

### MANGROVE REFORESTATION FOR CARBON CREDITS PROJECT

Joined Reforestation for Carbon Credits Project in 2022

Allocated for communities project with 93 communities in 8 provinces:

Nakhon Si Thammarat, Satun, Trang, Krabi, Phang Nga, Ranong, Surat Thani, Chumphon

Started the project in year 2022 Expected to audit for carbon credit within year 2026