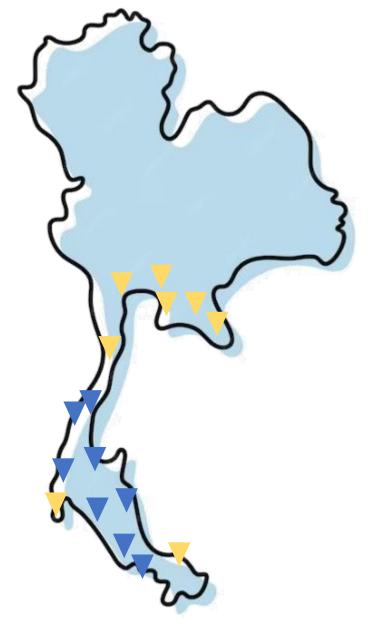

### MANGROVE REFORESTATION FOR CARBON CREDITS PROJECT

Joined Reforestation for Carbon Credits Project in 2022

Allocated for communities project with 93 communities in 8 provinces:

Nakhon Si Thammarat, Satun, Trang, Krabi, Phang Nga, Ranong, Surat Thani, Chumphon