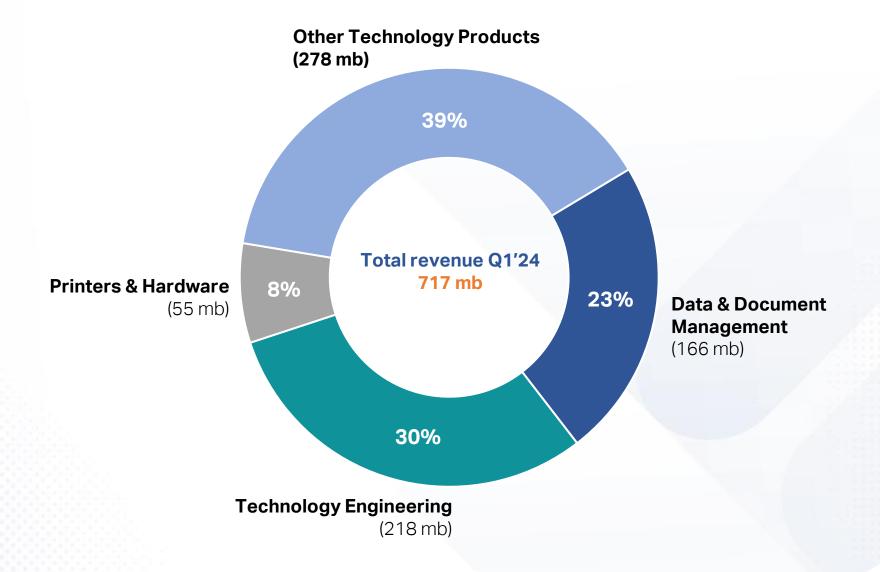

# REVENUE FROM SALES AND SERVICES Q1'24

717 mb (growth 73% YoY)

Net profit Q1'24

105 mb

(growth 29% YoY)

## **GROWTH BY BUSINESS Q1'24**

**Unit: Million Baht** 