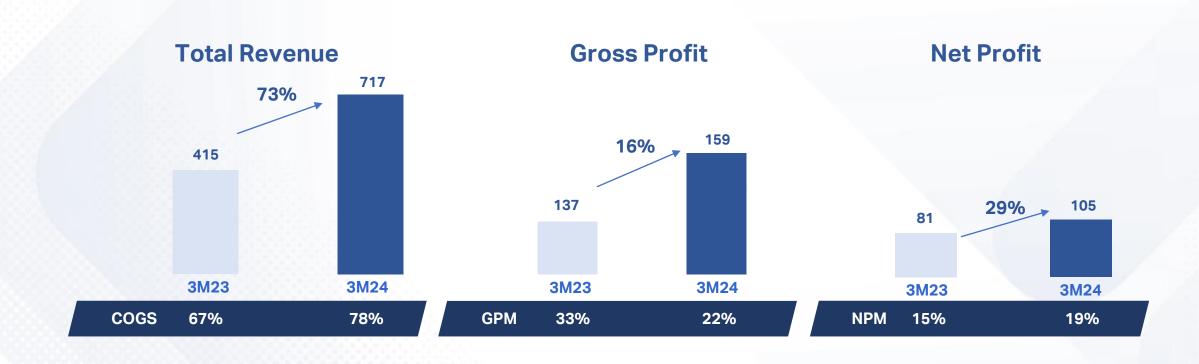

# REVENUE FROM SALES AND SERVICES Q1'24

717 mb (growth 73% YoY)

Net profit Q1'24

105 mb

(growth 29% YoY)

# Statements of Comprehensive Income for the three-month period ended 31 March 2024

**Unit: Million Baht** 

|                                                                                 | Year     |          | Change   |        |
|---------------------------------------------------------------------------------|----------|----------|----------|--------|
|                                                                                 | Q1′24    | Q1′23    | Amount   | %      |
| Revenue from sales and services                                                 | 717.38   | 415.32   | 302.06   | 73%    |
| Cost of sales and services                                                      | (558.62) | (278.42) | (280.20) | 101%   |
| Gross Profit                                                                    | 158.76   | 136.90   | 21.86    | 16%    |
|                                                                                 | 22%      | 33%      |          |        |
| Other income                                                                    | 1.28     | 0.58     | 0.70     | 121%   |
| Selling expenses                                                                | (8.37)   | (7.24)   | (1.13)   | 16%    |
| Administrative expenses                                                         | (31.03)  | (28.60)  | (2.43)   | 8%     |
| Profit before financial cost and income tax                                     | 120.64   | 101.64   | 19.00    | 19%    |
|                                                                                 |          |          |          |        |
| Finance income Gain (loss) from disposal and revaluation on short-term          | 0.08     | 0.14     | (0.06)   | (43%)  |
| investments                                                                     | 2.95     | 1.25     | 1.70     | 136%   |
| Finance costs                                                                   | (1.18)   | (0.52)   | (0.66)   | 129%   |
| Share of profit (loss) from investments in joint venture and associated company | 6.15     | (0.97)   | 7.12     | (735%) |
| Profit before income tax                                                        | 128.64   | 101.54   | 27.10    | 27%    |
| Tax income (expense)                                                            | (24.05)  | (20.71)  | (3.34)   | 16%    |
| Net profit                                                                      | 104.59   | 80.83    | 23.76    | 29%    |
|                                                                                 | 15%      | 19%      |          |        |