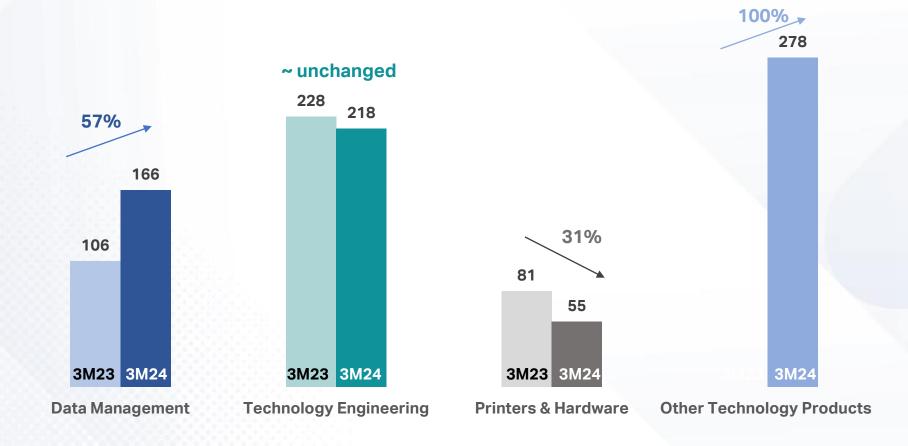

dits Project in 2022



Allocated for communities project with 93 communities in 8 provinces:

Nakhon Si Thammarat, Satun, Trang, Krabi, Phang Nga, Ranong, Surat Thani, Chumphon

Started the project in year 2022 Expected to audit for carbon credit within year 2026















# SPONSORSHIP FOR COMMUNITIES WHO PARTICIPATED IN THE PROJECT

Joined activity for the International
Day for the Conservation of the
Mangrove Ecosystem and the
International Day for the Conservation
of the Mangrove Ecosystem 2023
and sponsored communities who
participated in the Mangrove
reforestation for Carbon Credit with
Community project.



# REVENUE FROM SALES AND SERVICES Q1'24

717 mb (growth 73% YoY)

Net profit Q1'24

105 mb

(growth 29% YoY)





## **GROWTH BY BUSINESS Q1'24**

**Unit: Million Baht** 



# Statements of Comprehensive Income for the three-month period ended 31 March 2024

**Unit: Million Baht** 

|                                                                                 | Year     |          | Change   |        |
|---------------------------------------------------------------------------------|----------|----------|----------|--------|
|                                                                                 | Q1′24    | Q1′23    | Amount   | %      |
| Revenue from sales and services                                                 | 717.38   | 415.32   | 302.06   | 73%    |
| Cost of sales and services                                                      | (558.62) | (278.42) | (280.20) | 101%   |
| Gross Profit