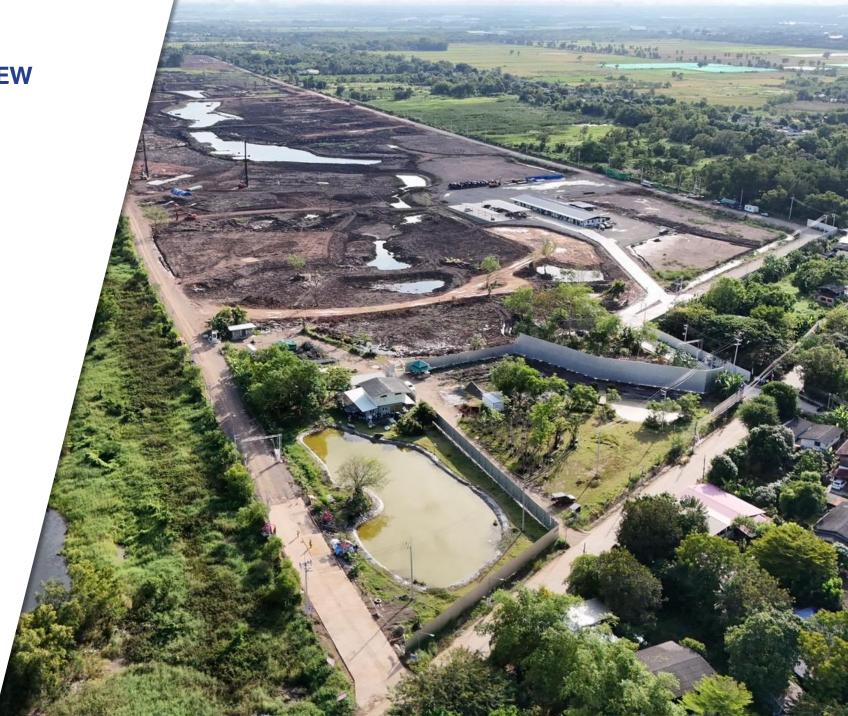

#### **DIGITAL TWIN**

Developing a "Smart Zoo" that leverages an interactive digital twin solution for ensuring animal welfare during construction.

A press conference held on 17 January 2024 had announced the synergy of the 6 partners.

THE CONSTRUCTION OF THE NEW ZOO PHASE I

Location: Khlong Hok, Pathumthani

Area: 300 Rai

**Duration:** 900 Days

Project Value: 5,354,000,000 THB