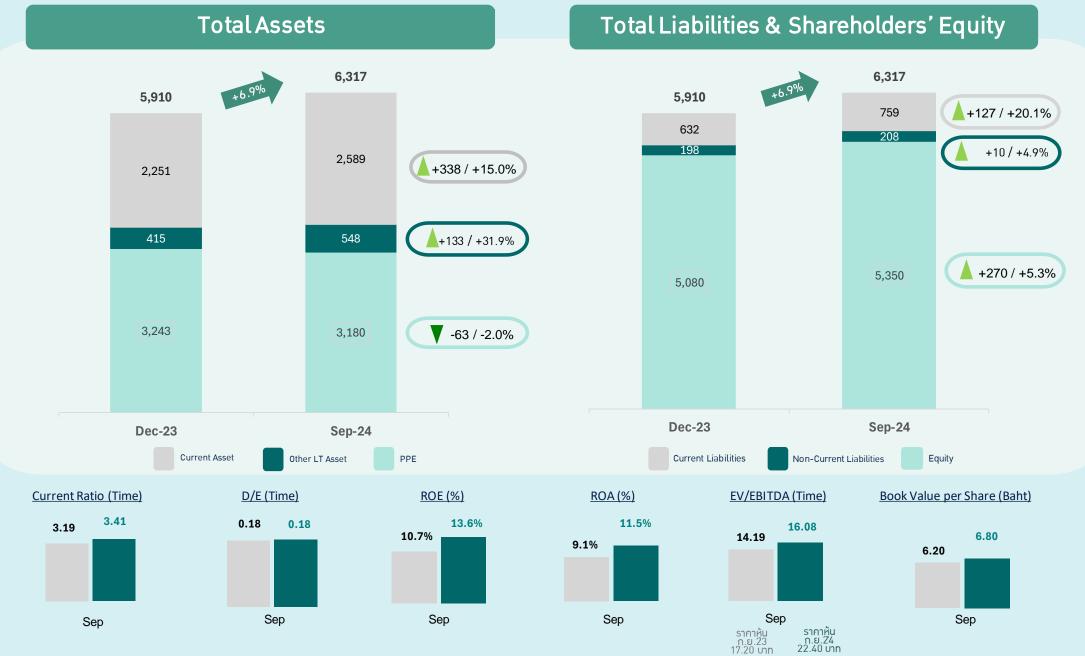

## Agenda

### PRARAM 9 VIRTUAL HOSPITAL **Financial Highlights**

YOU CAN TRUST

### **Business update**







#### 9 Months Performance







### **Key Operational Volume**





#### Praram9 Hospital

### **Key Operational Volume**



#### **Building A**

Normal Ward142 BedICU-CCU24 Bed

#### **Building B**

Normal Ward 38 Bed

#### Total 204 Bed





#### Summary Financial Performance





### **Balance Sheet**





## Agenda

## Financial Highlights

้ YOU CAN TRUST เรื่องสุขภาพ..**.ไว้ใจเรา** 

**AL HOSPITAL** 

### **Business update**





## **PR9 STRATEGY 2024-2026**



**Global standard** 



World-class hospitality Efficiency with Collaboration



Digital transformation

## Awards





SET AWARDS 2024 "Highly Commended Sustainability Awards"

## **International customers**

#### The 94<sup>th</sup> Anniversary of the National Day of the Kingdom of Saudi Arabia



## International customers

Maliny Mary

4.1 พัน ผัติดตาม · 226 กำลังติดตาม







## IFMA International at Siam Paragon













WORLD CHAMPIONSHIPS 2024 12<sup>6</sup>-19<sup>6</sup> September Peregon Hall, Siaar Peregon Bengkok, Theilend





**Inter Marketing** 

### TMA at Sirikit Queen 13-19 September 2024











- Hosp