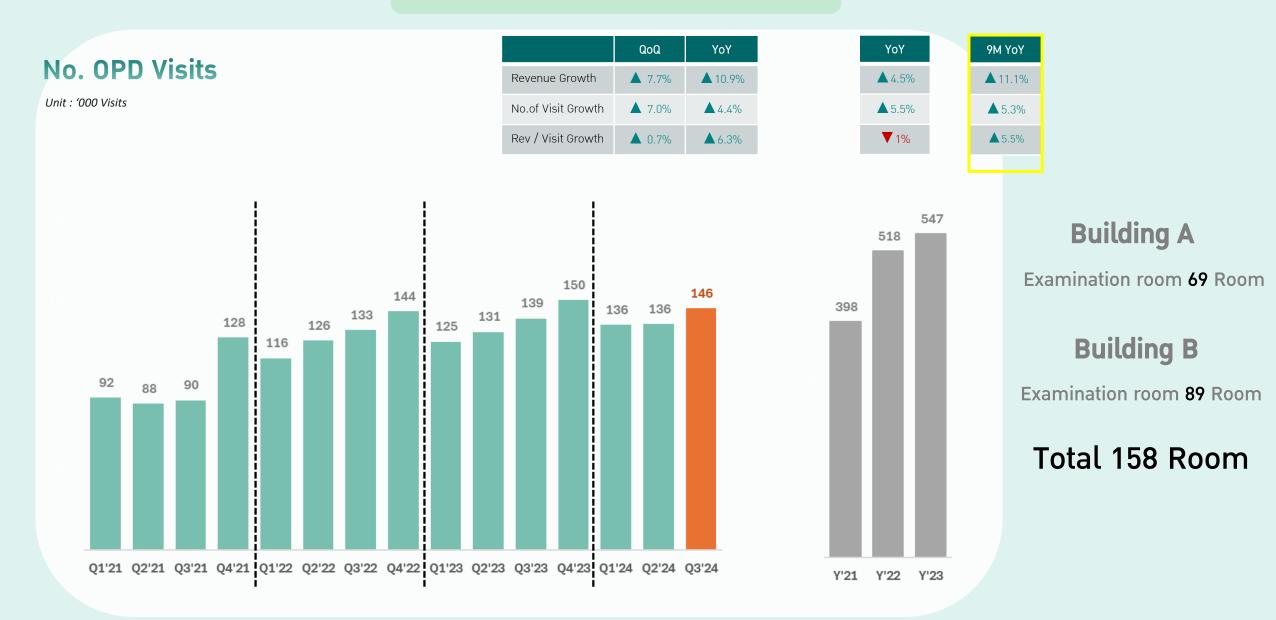

### **Key Operational Volume**

#### Praram9 Hospital

#### **Building A**

Normal Ward142 BedICU-CCU24 Bed

#### **Building B**

Normal Ward 38 Bed

#### Total 204 Bed