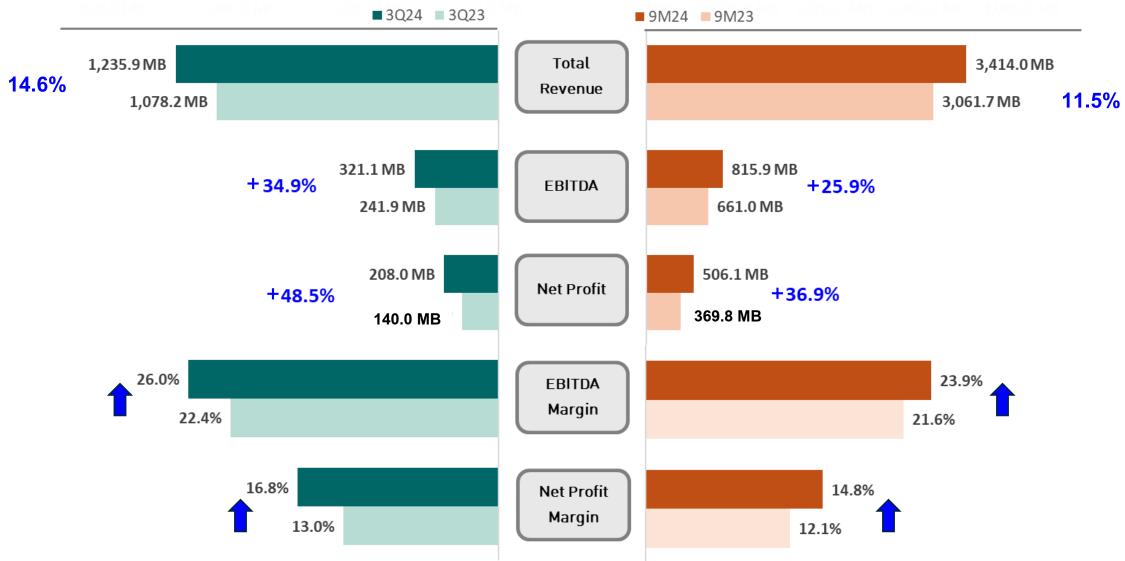

## Agenda

### PRARAM 9 VIRTUAL HOSPITAL **Financial Highlights**

YOU CAN TRUST

### **Business update**







#### 9 Months Performance







### **Key Operational Volume**





#### Praram9 Hospital

### **Key Operational Volume**



#### **Building A**

Normal Ward142 BedICU-CCU24 Bed

#### **Building B**

Normal Ward 38 Bed

#### Total 204 Bed





#### Summary Financial Performance





### **Balance Sheet**





## Agenda

## Financial Highlights

้ YOU CAN TRUST เรื่องสุขภาพ..**.ไว้ใจเรา** 

**AL HOSPITAL** 

### **Business update**





## **PR9 STRATEGY 2024-2026**



**Global standard** 



World-class hospitality Efficiency with Collaboration



Digital transformation

## Awards





SET AWARDS 2024 "Highly Commended Sustainability Awards"

## **International customers**

#### The 94<sup>th</sup> Anniversary of the National Day of the Kingdom of Saudi Arabia



## International customers

Maliny Mary

4.1 พัน ผัติดตาม · 226 กำลังติดตาม







## IFMA International at Siam Paragon













WORLD CHAMPIONSHIPS 2024 12<sup>6</sup>-19<sup>6</sup> September Peregon Hall, Siaar Peregon Bengkok, Theilend





**Inter Marketing** 

### TMA at Sirikit Queen 13-19 Sep