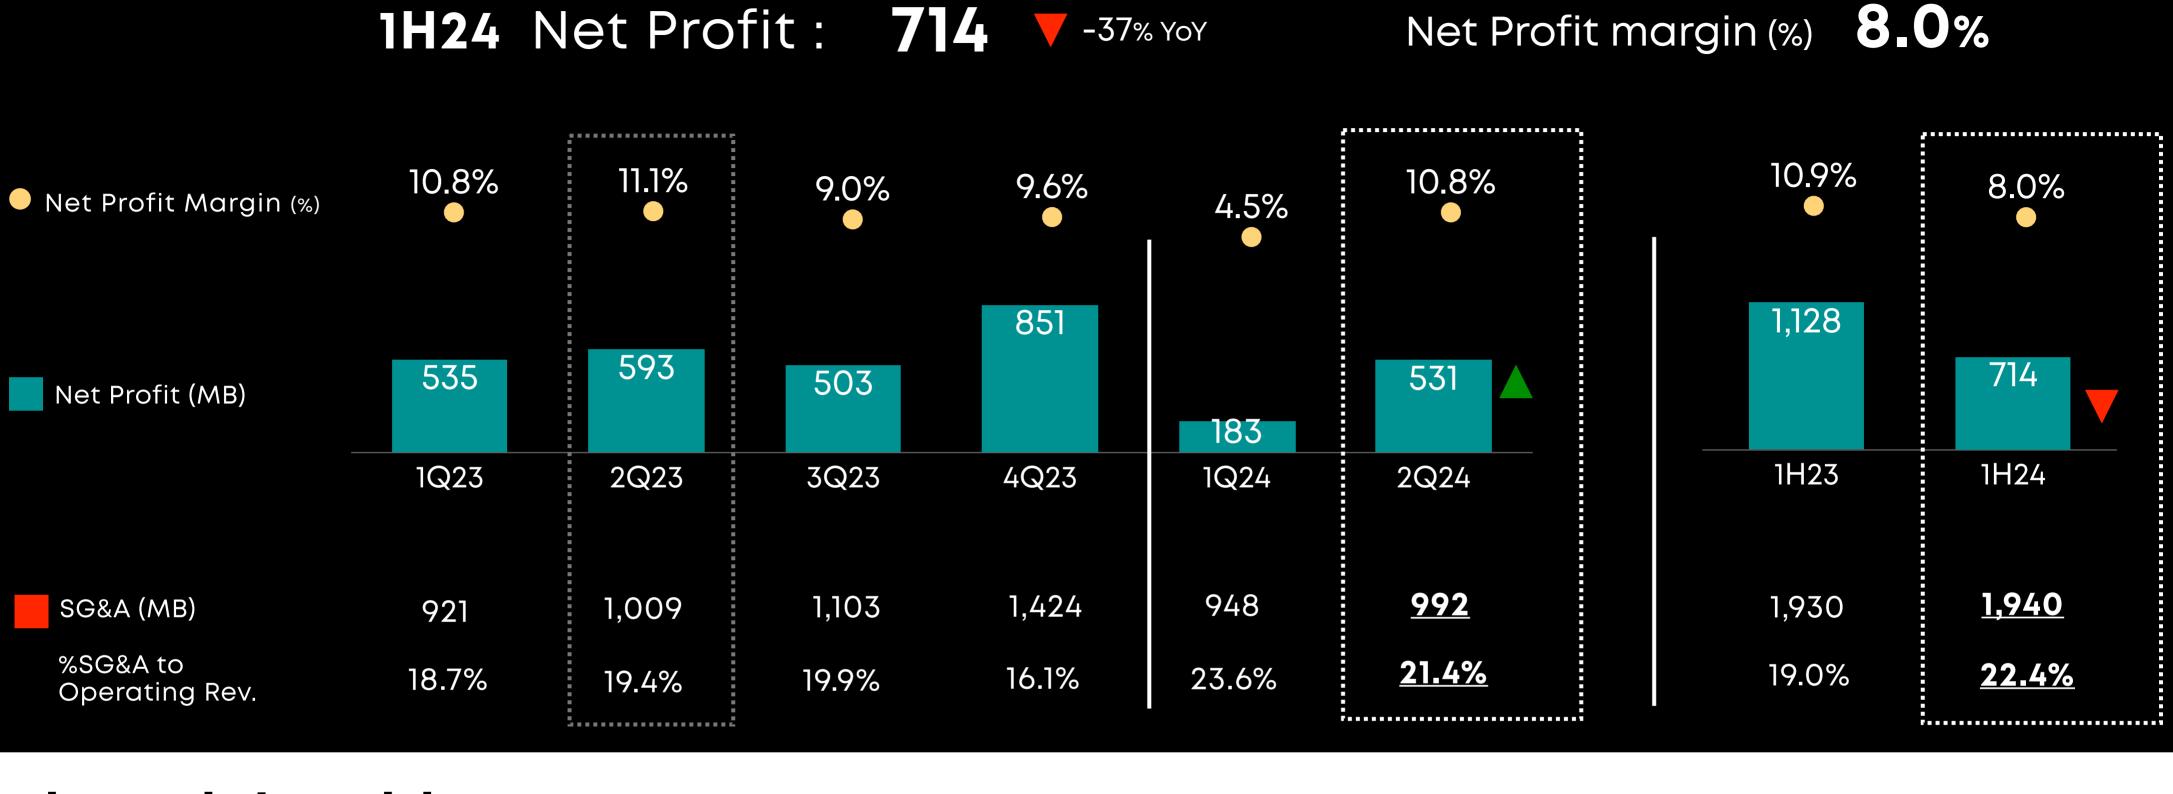

### **NET PROFIT**

531 Million Baht

Net Profit Margin (%) 10.8%

8,650

**NET PROFIT** 

Net Profit Margin (%) 8.0%

2Q24 : Presale = <u>5,679</u> MB Launched = 7 Landed / 13,600 MB

THE EVOLUTION

### **OPERATING REVENUES**

Million Baht

714 Million Baht

### Performance <u>1H24 & 2Q24</u>

EVOLUTION

H

2024

#### Unit : MB

### Performance <u>1H24 & 2Q24</u>