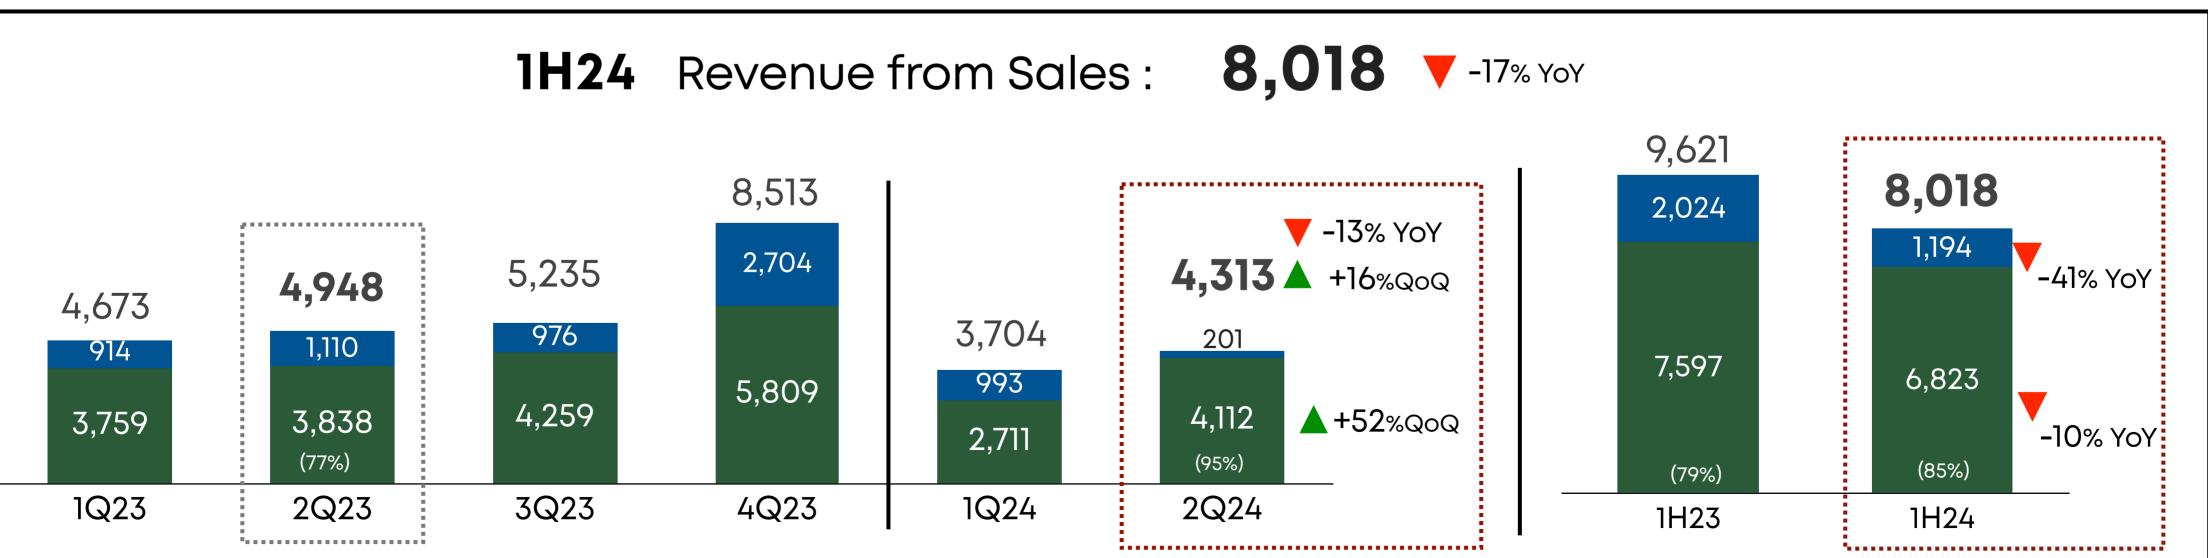

ttana - Ratchaphruek<br>60 Units<br>1,860 MB |
|--------|-------------------------------------------------------------------------------------|
| ard    | VENUE ID<br>Pinklao - Kanchana<br>85 Units<br>920 MB                                |
| ard    | PAVE<br>Kanchana - Ratchaphruek<br>319 Units<br>2,270 MB                            |
| nature | NEW BRAND                                                                           |
| nature | VENUE PORTRAIT<br>Westgate<br>167 Units<br>1,350 MB                                 |

### ENGINEI: 3 Projects closed 1H24

#### Bangkok Boulevard Rama 5

#### 188 Units 2,162 MB

#### Venue ID Rama 5

66 Units 508 MB



Data as of 30 June 2024



#### VERVE Saimai - Phaholyothin

125 Units 482 MB





### ENGINEI: Presales and Revenue from Sales







OLUTION 2 H

2024



9

#### Backlog as of 30 June 2024



as of 30 Jun 2024



<u>Y2024</u>

Unit : MB



#### RF-WY SCOPE -TL RTM Condo

Landed

### CO-RM9 CO-KS RF-WY SCOPE -TL

#### Y2025 onwards



\*Ind Backlog from JV



## ENGINE II

## RECURRING INCOME

### ENGINE II : Recurring Income



#### 6 Office Buildings comprised the total rentable space of <u>119,568</u> sq.m with overall occupancy <u>94</u>%



### **1H24** Revenue from rental & Services : **632 +**23% YoY





### **Office Building**

### ENGINE II : Recurring Income

### Services Apartment in the US

#### **Cumulative Investment**

as of 30 Jun'24 US\$ 68 mil (Total US\$ 100 mil)

#### **3 Services Apartment**

Total Occupancy : 95%

- : North End Residence
- : Salem Residence
- : SC Temple Place

#### **Property #4