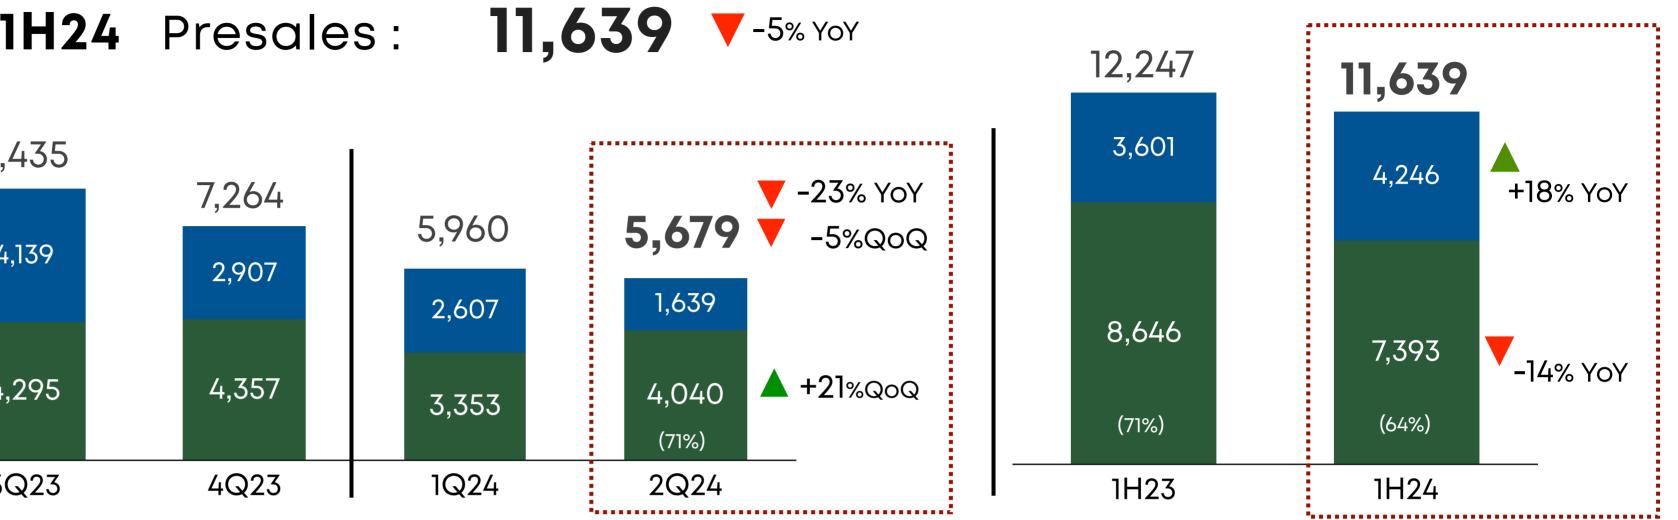

### **TOTAL PRESALES**

11,639

Million Baht

### ENGINEI: Presales and Revenue from Sales

OLUTION 2 H

2024

9