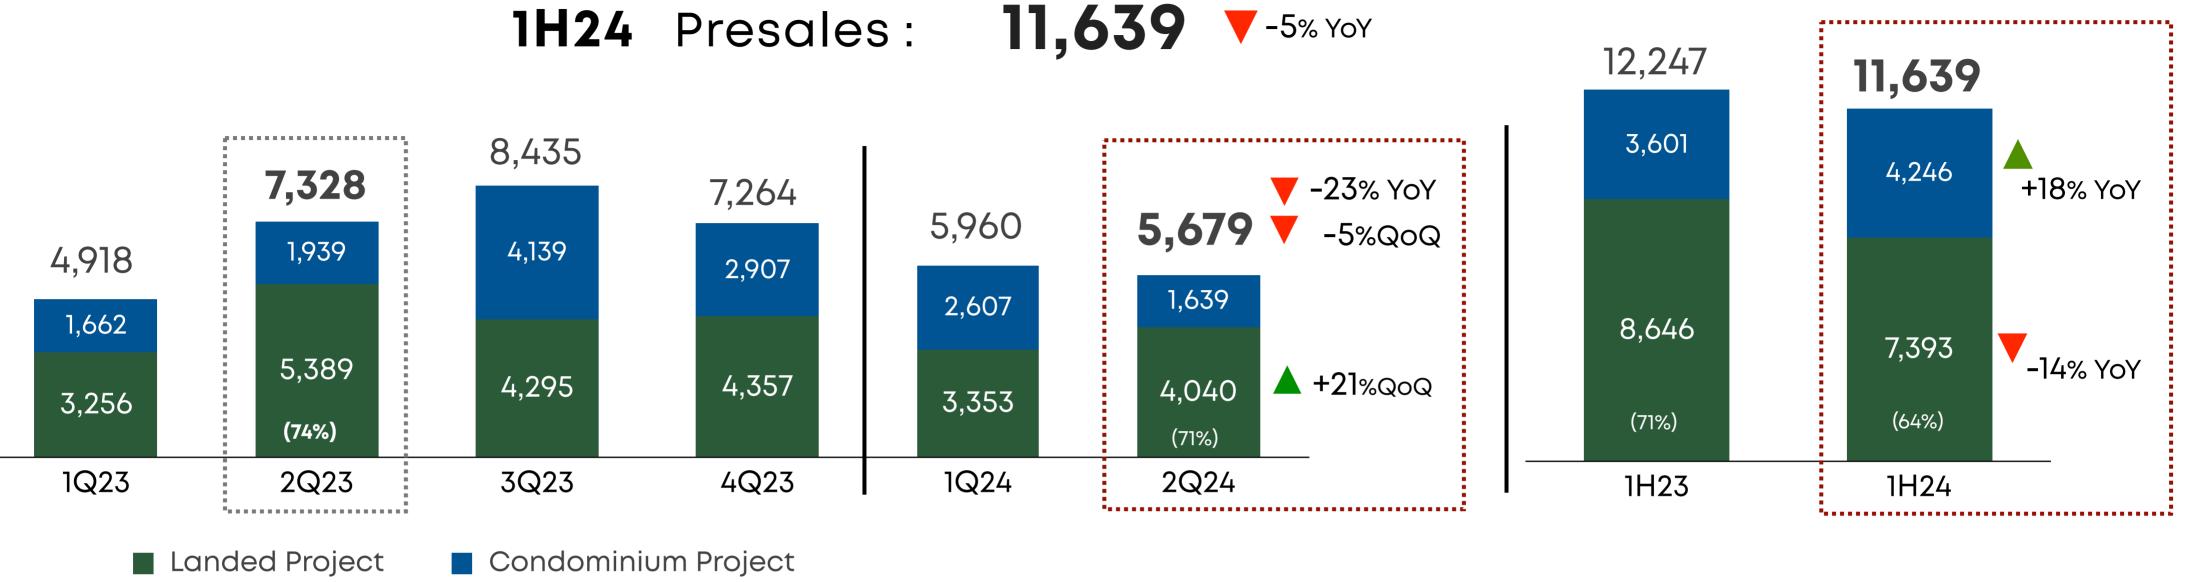

### **TOTAL PRESALES**

11,639

Million Baht

### ENGINEI: Presales and Revenue from Sales

OLUTION 2 H

2024

9

### **NET PROFIT**

531 Million Baht

Net Profit Margin (%) 10.8%

8,650

**NET PROFIT** 

Net Profit Margin (%) 8.0%

2Q24 : Presale = <u>5,679</u> MB Launched = 7 Landed / 13,600 MB

THE EVOLUTION