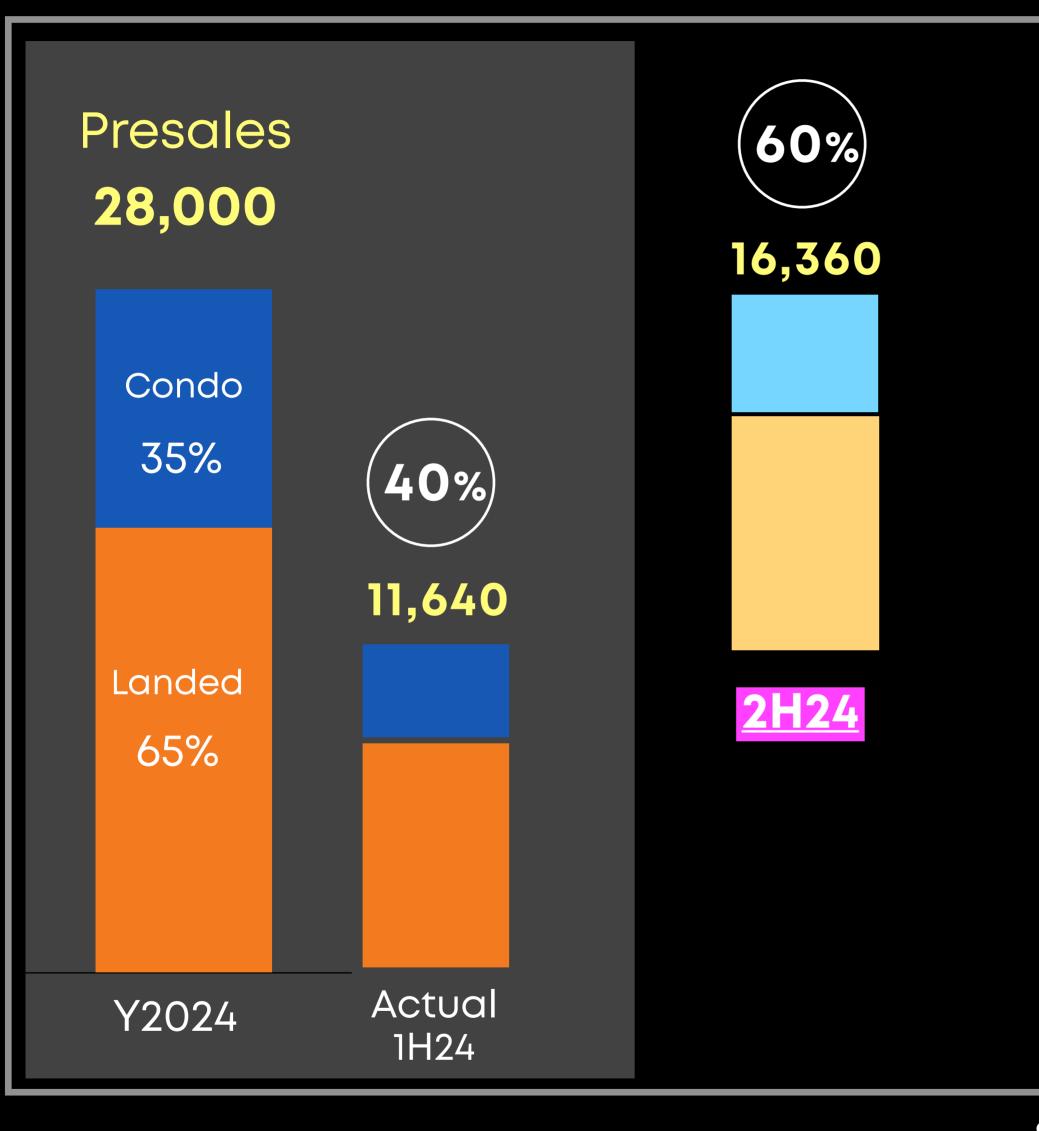

NOISSEUR Patthanakarn 32

20 Units 1,760 MB

Bangkok Boulevard Signature

Bangkok Boulevard

### 2 Condominium

REFERENCE Ekkamai

396 Units 3,000 MB

REFERENCE Kaset

387 Units 2,000 MB

### **Total Projects for Sale in 2H'24**

### 81 PROJECTS FOR SALES IN 2H'24 : 80,400 MB

ONGOING PROJECTS as of 30 June 2024

13

TOTAL VALUE 67,400 MB





THE EVOLUTION

2033







TOTAL **NEW 2H24** in 2024 PROJECTS 81 B TOTAL VALUE TOTAL VALUE 13,000 MB 80,400 MB 72 🚔 9



### **Total Projects for Sale in 2H'24**





### NEW LUXURY BRAND

OLUTION

HH

## NEW PROJECT : ONE OF A KIND



#### CONNOISSEUR

### THE NEWEST URBAN LUXURY COLLECTION

BY SC ASSET

Starts 80 MB.





### **CONDOMINIUM PROJECT**

2024





# 2 Condominium to be Transferred in 4Q'24

# SCOPE THONGLOR



20

## **TARGET 2024**









# Q&A

## **THANK YOU**

FURTHER MORE INFORMATION, PLEASE VISIT WWW.SCASSET.COM OR CONTACT IR E-MAIL : IR@SCASSET.COM TEL : 662-949-2344, 662-949-2969 "SOME STATEMENTS MADE IN THIS PRESENTATION ARE FORWARD-LOOKING STATEMENTS, WHICH ARE SUBJECT TO VARIOUS RISKS AND UNCERTAINTIES. THESE INCLUDE STATEMENTS WITH RESPECT TO OUR CORPORATE PLANS, STRATEGIES AND BELIEFS AND OTHER STATEMENTS THAT ARE NOT HISTORICAL FACTS. THESE STATEMENTS CAN BE IDENTIFIED BY THE USE OF FORWARD-LOOKING TERMINOLOGY SUCH AS "MAY", "WILL", "EXPECT", "ANTICIPATE", "INTEND", "ESTIMATE", "CONTINUES", "PLAN", OR OTHER SIMILAR WORDS. THE STATEMENTS ARE BASED ON OUR MANAGEMENT'S ASSUMPTIONS AND BELIEFS IN LIGHT OF THE INFORMATION CURRENTLY AVAILABLE TO US. THESE ASSUMPTIONS INVOLVE RISKS AND UNCERTAINTIES WHICH MAY