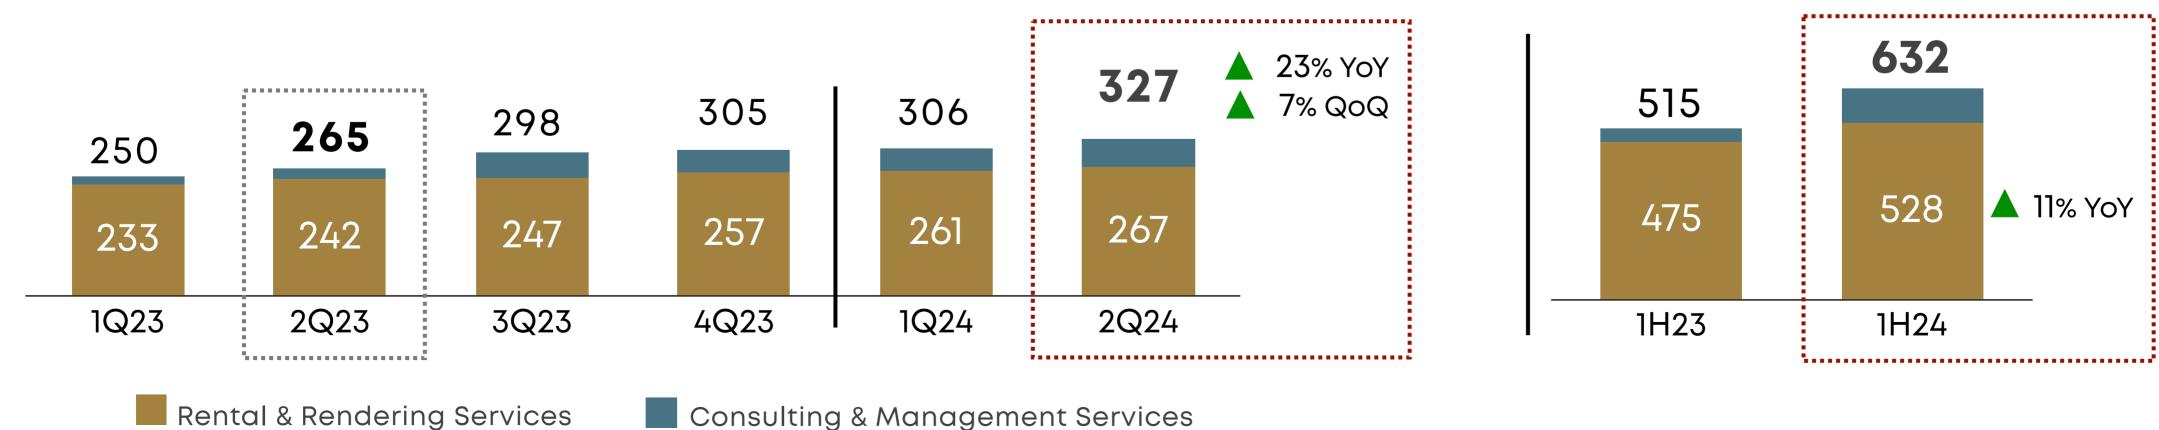

s<br>1,350 MB                                 |

### ENGINEI: 3 Projects closed 1H24

#### Bangkok Boulevard Rama 5

#### 188 Units 2,162 MB

#### Venue ID Rama 5

66 Units 508 MB



Data as of 30 June 2024



#### VERVE Saimai - Phaholyothin

125 Units 482 MB





### ENGINEI: Presales and Revenue from Sales







OLUTION 2 H

2024



9

#### Backlog as of 30 June 2024



as of 30 Jun 2024



<u>Y2024</u>

Unit : MB



#### RF-WY SCOPE -TL RTM Condo

Landed

### CO-RM9 CO-KS RF-WY SCOPE -TL

#### Y2025 onwards



\*Ind Backlog from JV



## ENGINE II

## RECURRING INCOME

### ENGINE II : Recurring Income



#### 6 Office Buildings comprised the total rentable space of <u>119,568</u> sq.m with overall occupancy <u>94</u>%



### **1H24** Revenue from rental & Services : **632 +**23% YoY





### **Office Building**

### ENGINE II : Recurring Income

### Services Apartment in the US

#### **Cumulative Investment**

as of 30 Jun'24 US\$ 68 mil (Total US\$ 100 mil)

#### **3 Services Apartment**

Total Occupancy : 95%

- : North End Residence
- : Salem Residence
- : SC Temple Place

#### **Property #4**

SC Tremont Street

under renovation

Complete in Jul'25

#### **PRM Fund V**

Total Commitment : US\$ 7.5 mil

Investment **paid 70%** 

#### **Hotel Business**

#### **YANH Ratchawat**

Midscale segment

Total Occupancy : 83%

#### **KROMO CURIO COLLECTION**

Sukhumvit 29

Upper upscale

segment

306 Keys

#### **THE STANDARD**

Pattaya Na Jomtien

Upper upscale

segment

161 Keys

Start operate in 1Q'25

EVOLUTION H

2024

Data as of 30 June 2024



#### Warehouse

Start op