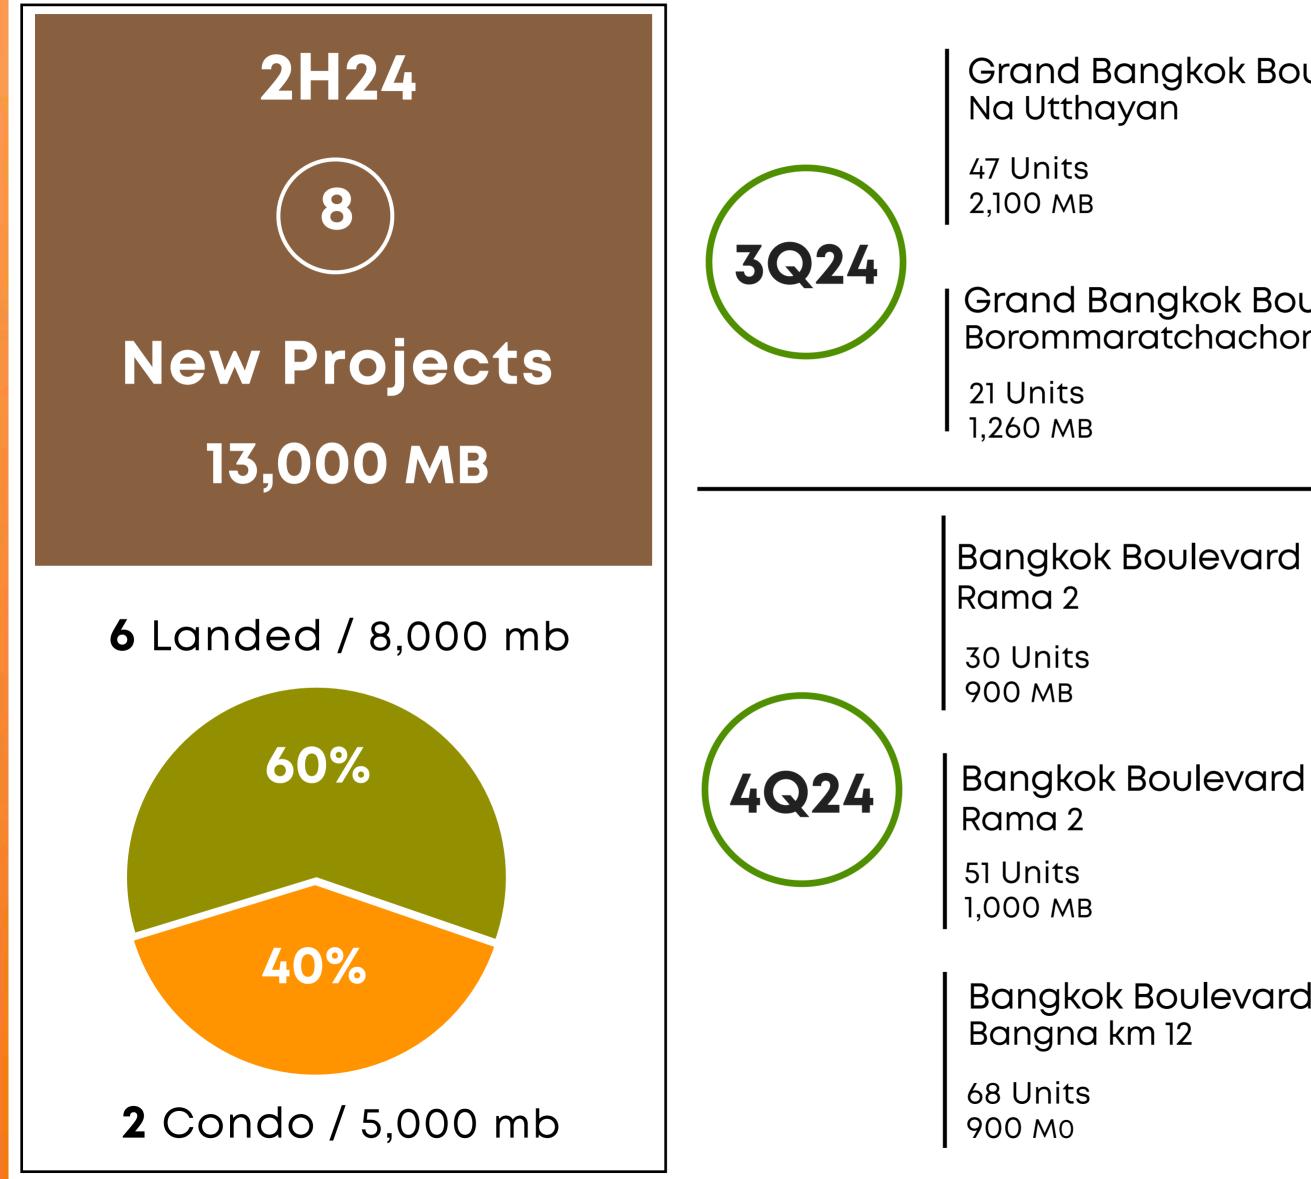

### **ENGINE I**

• 8 New Projects launch in 2H24 : 13,000 mb

New Luxury Brand : Connoisseur

- 2 Condo will be ready for transfer in 4Q'24
  - : Reference Sathorn Wong Wien Yai
  - : SCOPE Thong Lor
- Condo : 28 Chidlom sold out

### ENGINEI: 8 New Projects launched in 2H24 : 13,000 MB

THE EVOLUTION

2024

Grand Bangkok Boulevard

Grand Bangkok Boulevard Borommaratchachonnani

**NEW BRAND** 

**ONE OF A KIND** 

The newest urban luxury

CONNOISSEUR Patthanakarn 32

20 Units 1,760 MB

Bangkok Boulevard Signature

Bangkok Boulevard

### 2 Condominium

REFERENCE Ekkamai

396 Units 3,000 MB

REFERENCE Kaset

387 Units 2,000 MB

### 81 PROJECTS FOR SALES IN 2H'24 : 80,400 MB

ONGOING PROJECTS as of 30 June 2024

13

TOTAL VALUE 67,400 MB

THE EVOLUTION

2033

TOTAL **NEW 2H24** in 2024 PROJECTS 81 B TOTAL VALUE TOTAL VALUE 13,000 MB 80,400 MB 72 🚔 9