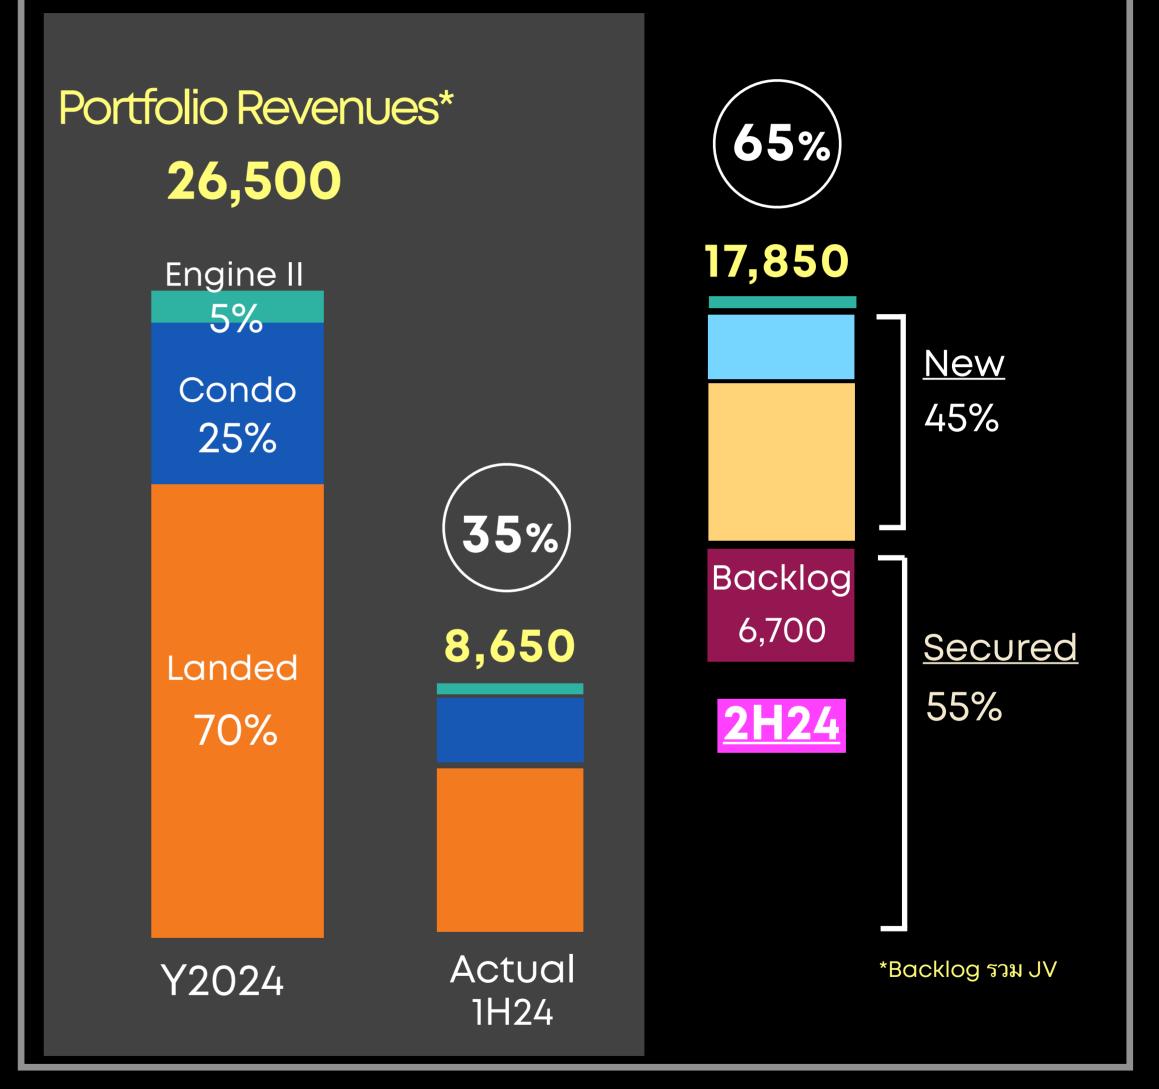

### ENGINEI: Presales and Revenue from Sales

OLUTION 2 H

2024

9

#### Backlog as of 30 June 2024

as of 30 Jun 2024

<u>Y2024</u>

Unit : MB

#### Y2025 onwards

\*Ind Backlog from JV