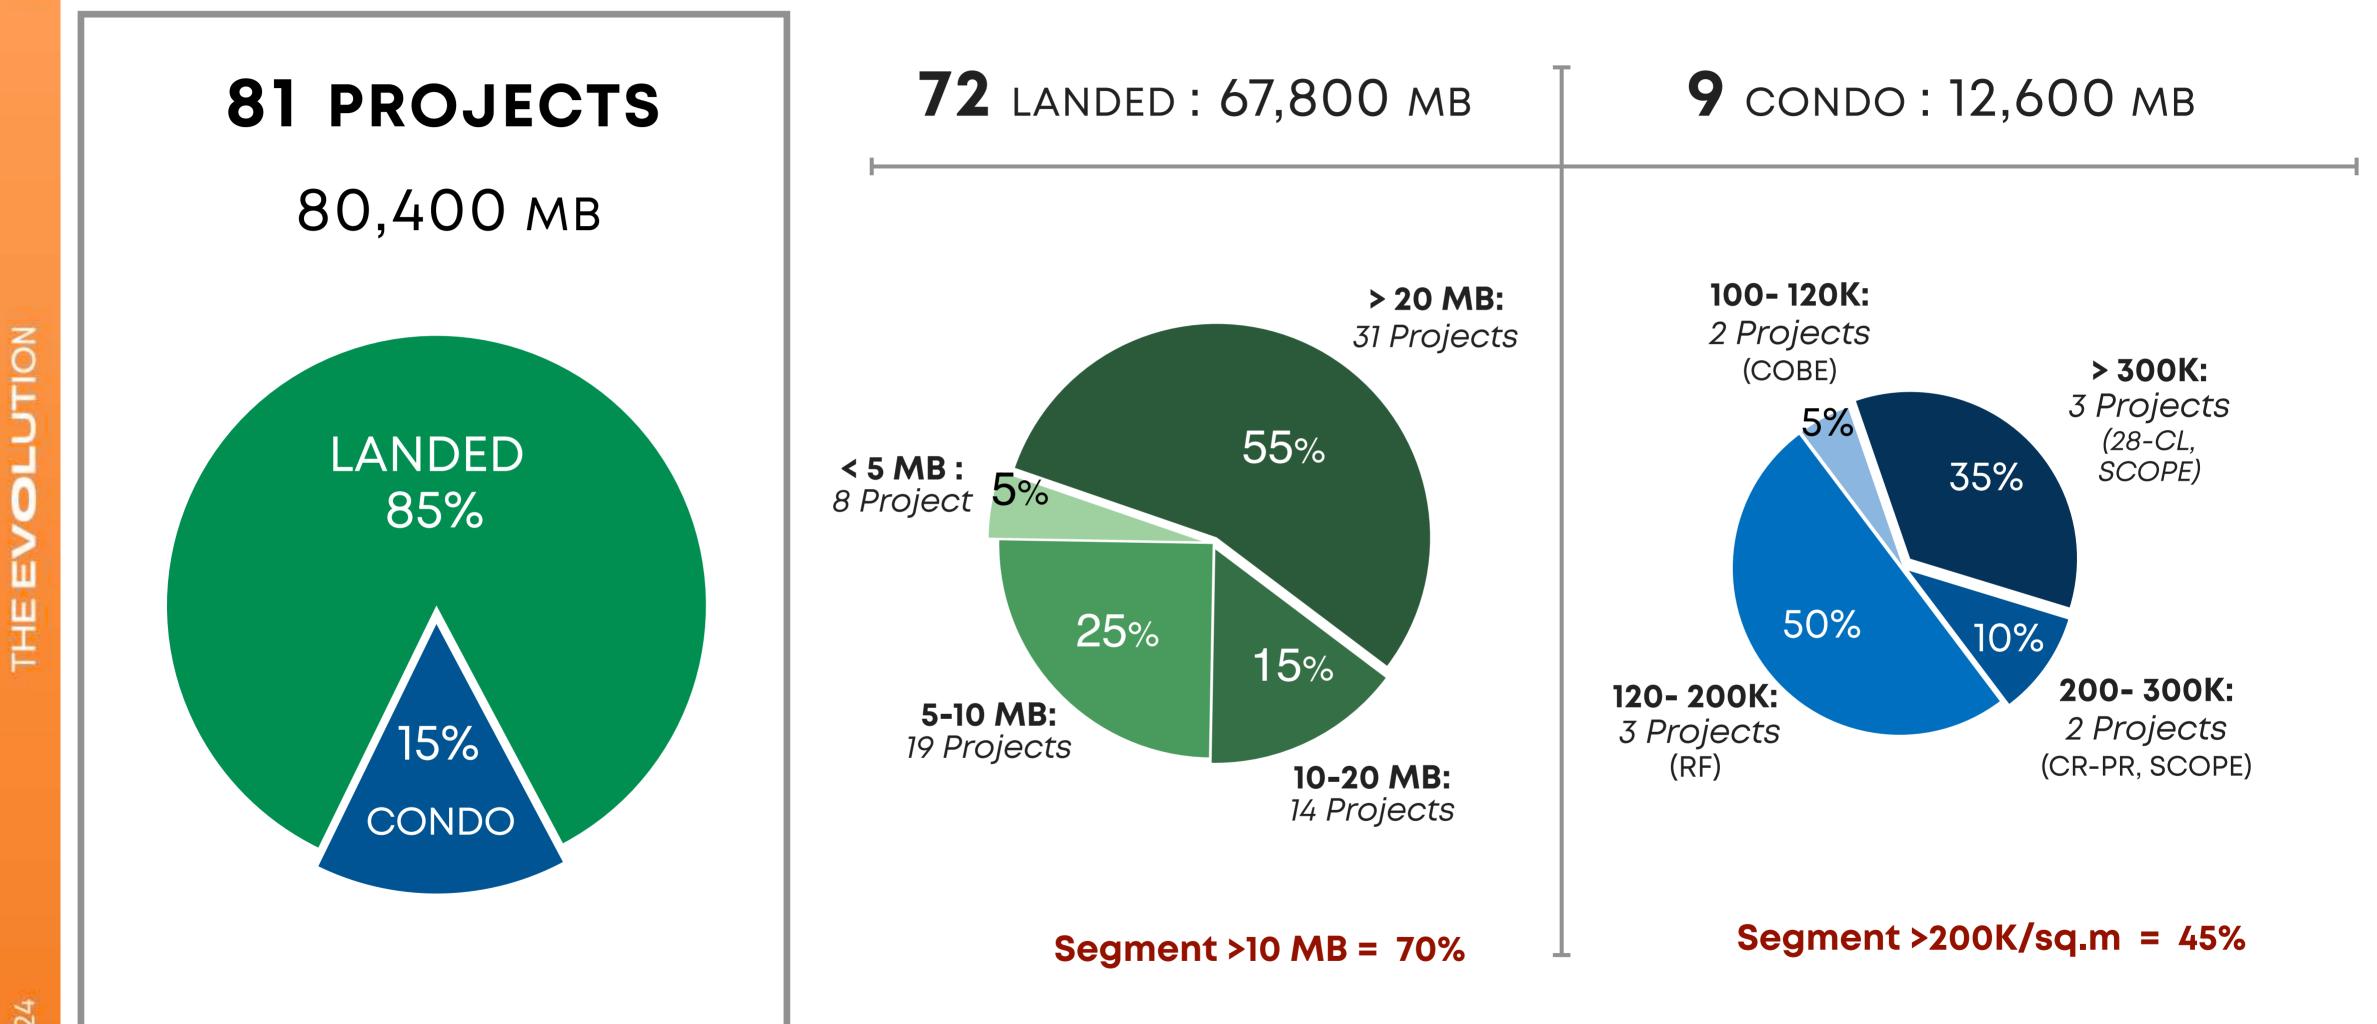

### 81 PROJECTS FOR SALES IN 2H'24 : 80,400 MB

ONGOING PROJECTS as of 30 June 2024

13

TOTAL VALUE 67,400 MB

THE EVOLUTION

2033

TOTAL **NEW 2H24** in 2024 PROJECTS 81 B TOTAL VALUE TOTAL VALUE 13,000 MB 80,400 MB 72 🚔 9