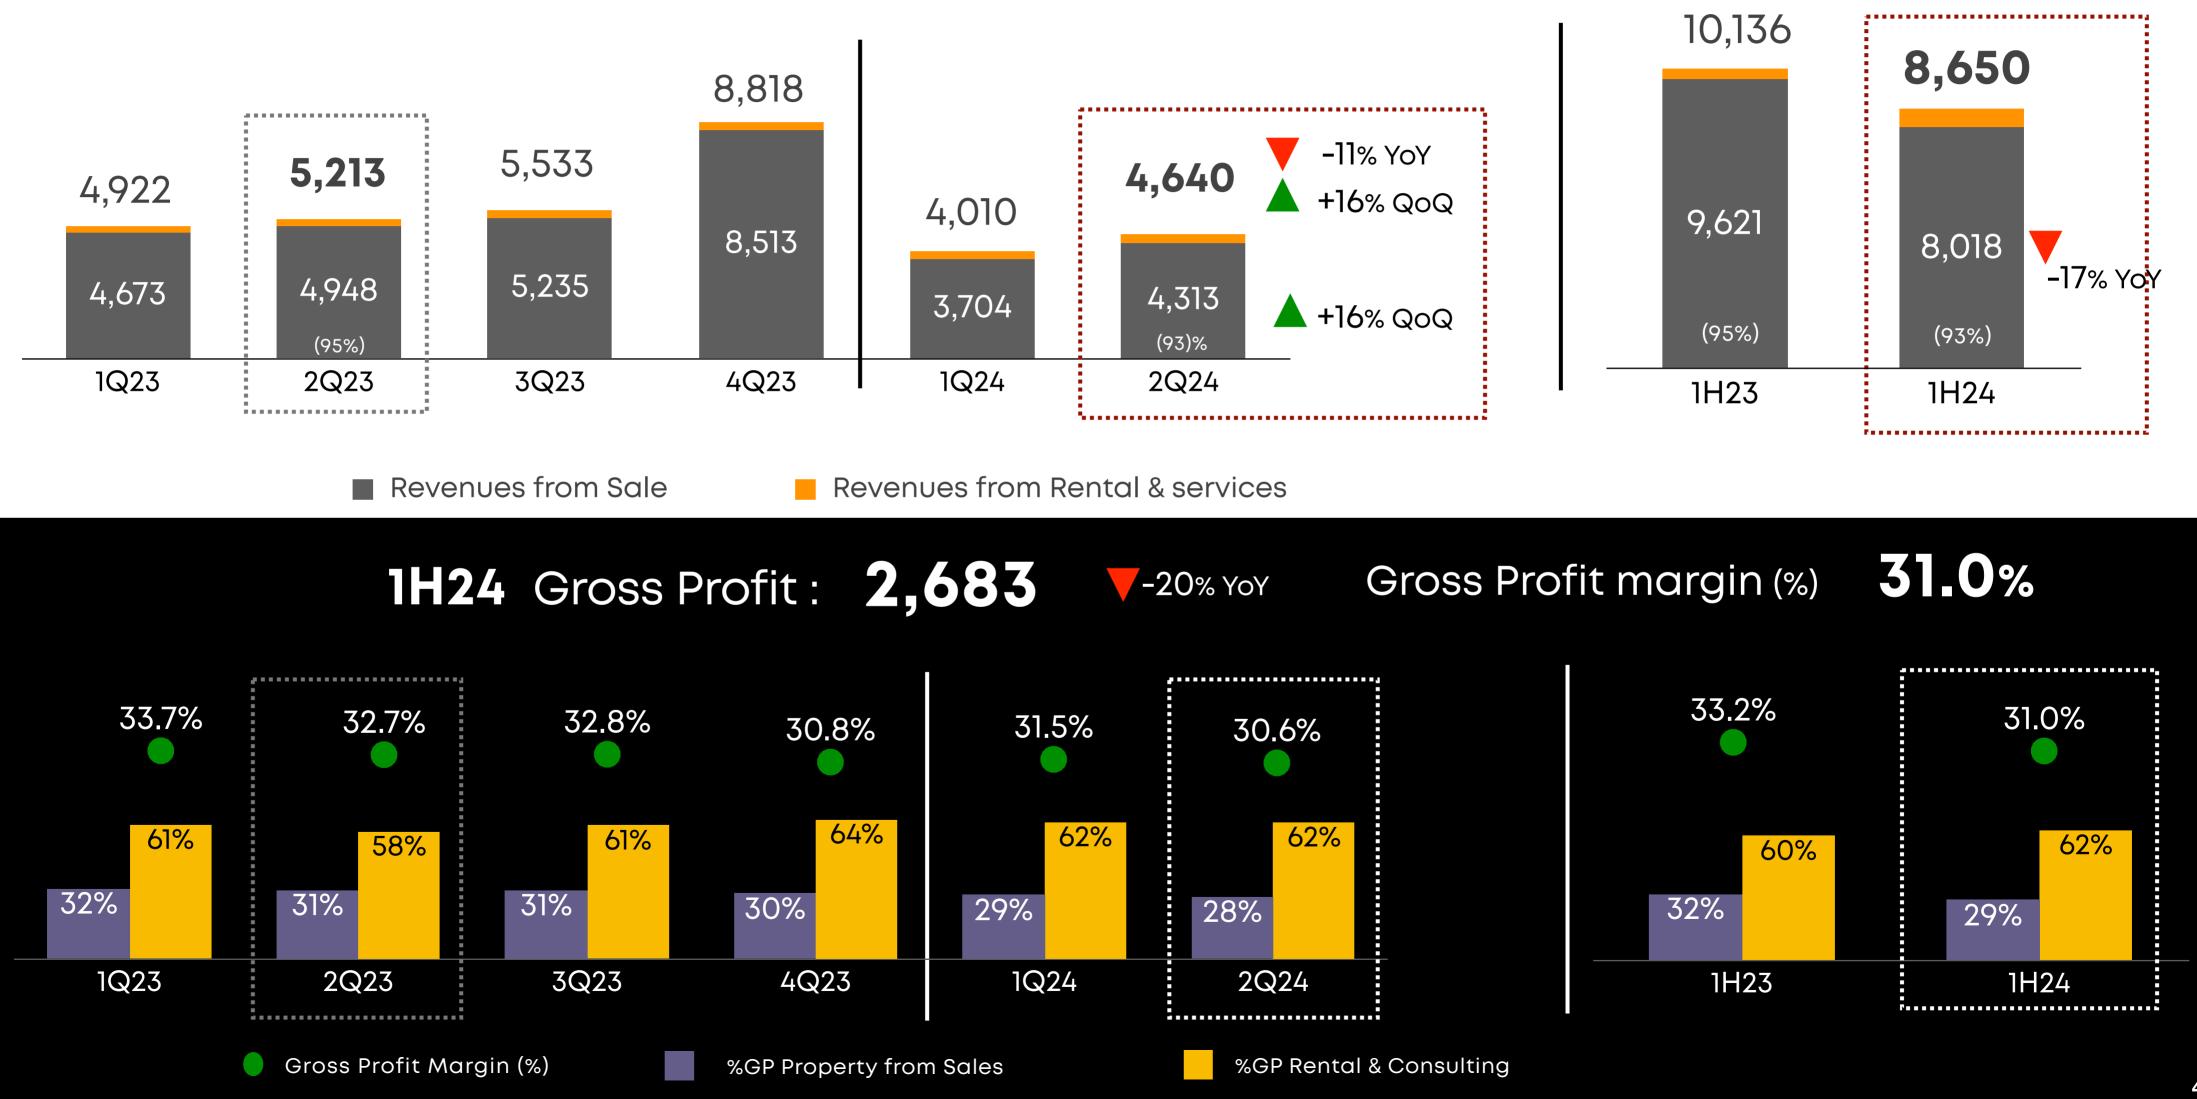

### SC Performance Summary

2Q24

### **OPERATING REVENUES**

4,640 Million Baht

### **NET PROFIT**

531 Million Baht

Net Profit Margin (%) 10.8%

8,650

**NET PROFIT** 

Net Profit Margin (%) 8.0%

2Q24 : Presale = <u>5,679</u> MB Launched = 7 Landed / 13,600 MB

THE EVOLUTION

### 1H24

### **OPERATING REVENUES**

Million Baht

714 Million Baht

### **TOTAL PRESALES**

11,639

Million Baht

### **NEW PROJECT LAUNCH**

Landed Projects

Total Values 18,450

Million Baht

### Performance <u>1H24 & 2Q24</u>

EVOLUTION

H

2024

#### Unit : MB

### Performance <u>1H24 & 2Q24</u>