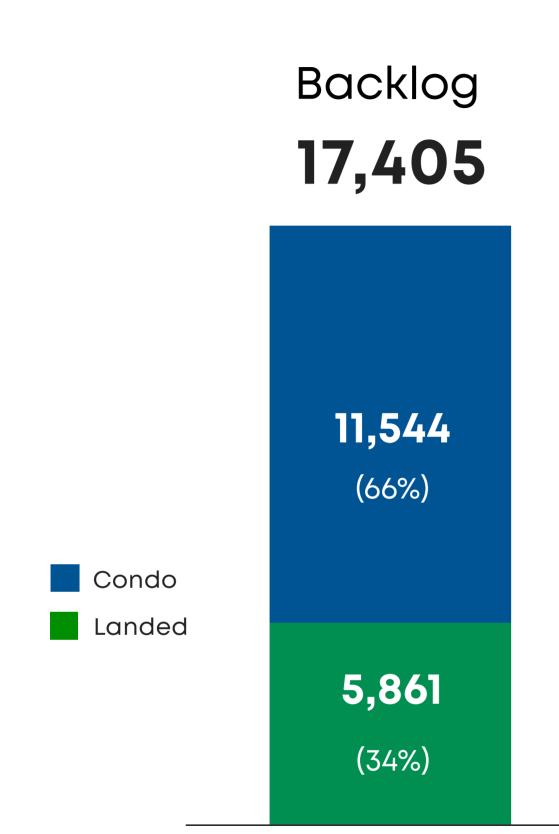

#### Backlog as of 30 June 2024

as of 30 Jun 2024

<u>Y2024</u>

Unit : MB

#### Y2025 onwards

\*Ind Backlog from JV