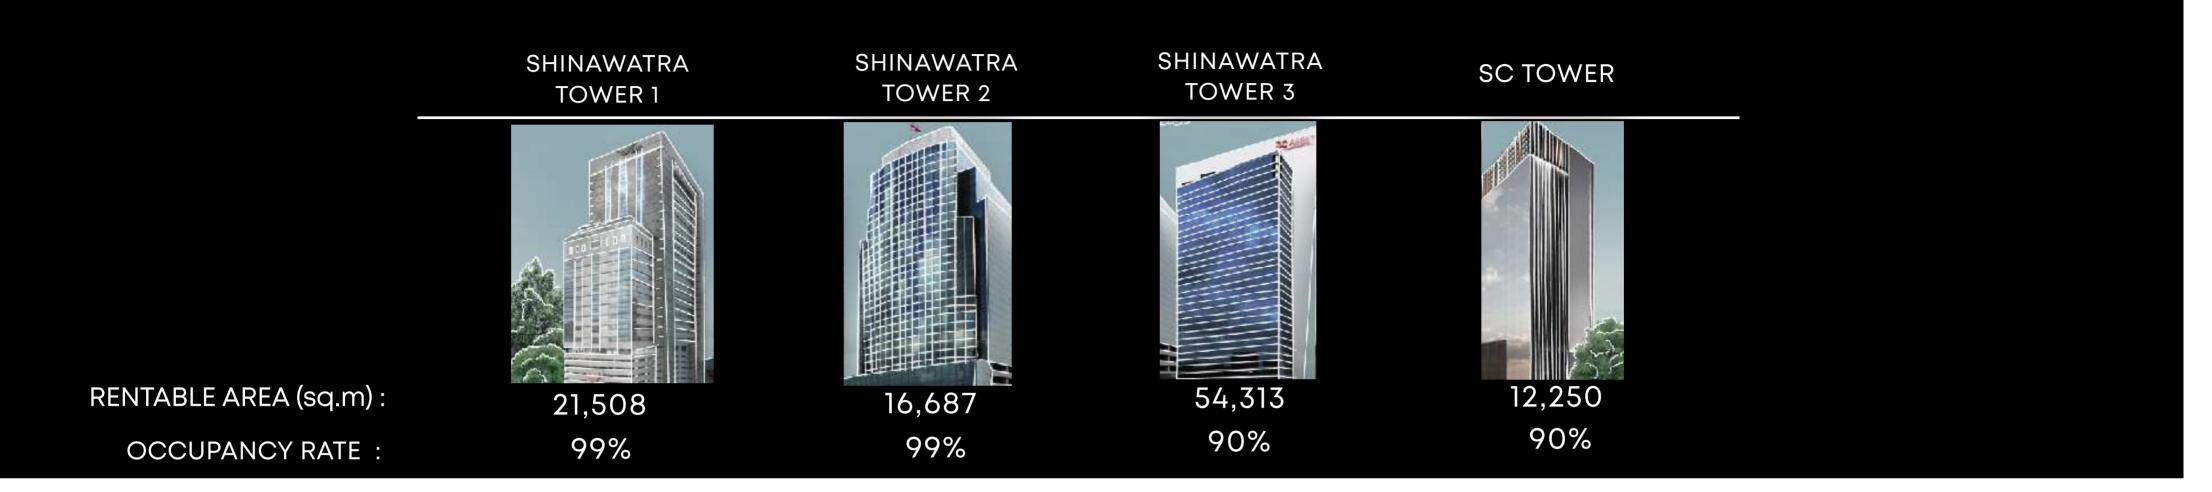

#### 6 Office Buildings comprised the total rentable space of <u>119,568</u> sq.m with overall occupancy <u>94</u>%

### **Office Building**