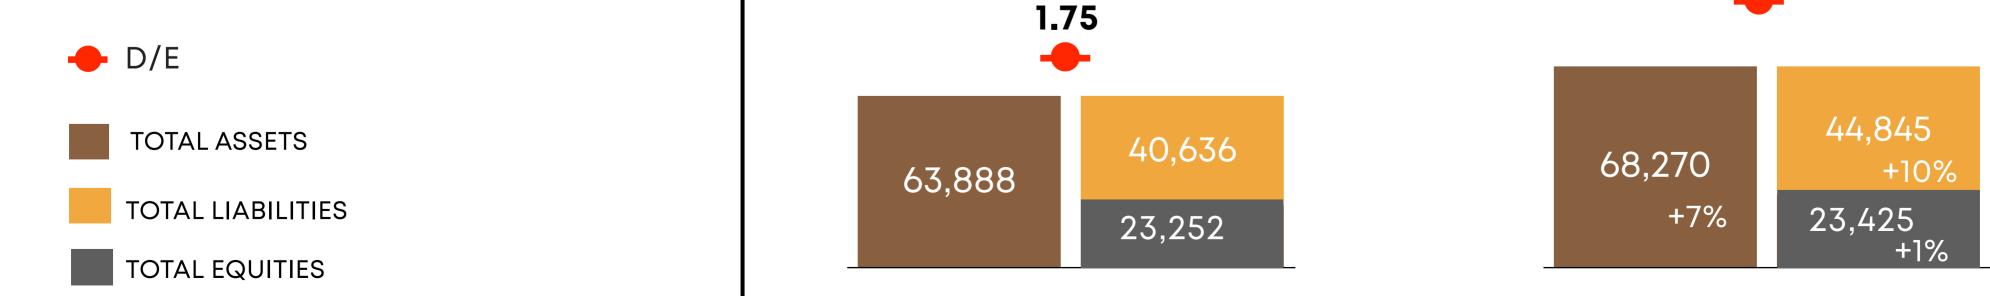

### **Financial Position**

2033

as of 30 JUN 2024

### **2H24 DIRECTION**

- Achieve revenue and presale targets
- Manage investment :D/E ratio 31 Dec 2024 ~1.80x