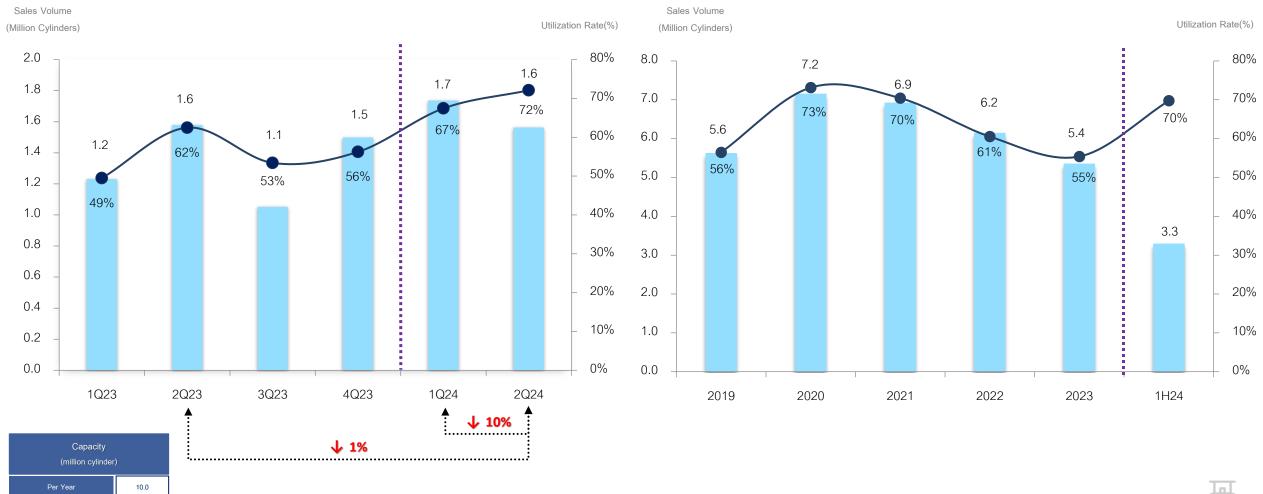

### **2022 Domestic Consumption by Continents**

Source: Statistical review of global LPG 2023

III. Financial Highlights: Utilization Rate

2.5

Per Quarter

### **Utilization Rate(%)**

2019 - 1H24