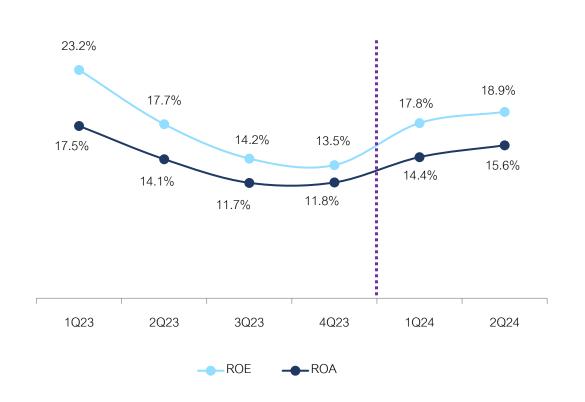

ue by Product Category: 1Q23 - 2Q24







# Sales Revenue by Product Category: 1H23 - 1H24





# Sales Revenue by Product Category: 2019 - 1H24







# Sales Revenue by Geography: 1Q23 - 2Q24







# Sales Revenue by Geography: 1H23 - 1H24





# Sales Revenue by Geography: 2019 - 1H24









# **Profitability Ratios**

### GPM, EBITDA Margin and NPM (%) 1Q23-2Q24

### Gross Profit, EBITDA and Net Profit (MB) 1Q23-2Q24







# **Profitability Ratios**

### GPM, EBITDA Margin and NPM(%) 2019-1H24

### 24.4% 25.7% 24.0% 22.3% 20.5% 20.1% 19.9% 19.1% 17.6% 15.7% **17.9%** 14.0% 14.3% 15.0% 15.0% 14.7% 10.9% 9.2% 2023 2019 2020 2021 2022 1H24 EBITDA Margin (per revenue) NPM

### Gross Profit, EBITDA and Net Profit(MB) 2019-1H24





# **Profitability Ratios**

**ROE** and **ROA**(%)







# Leverage Ratios

IBD\* to Equity Ratio, IBD\* to EBITDA Ratio(times) 1Q23-2Q24

# Financial Cost(million baht), Interest Coverage Ratio(times) 1Q23-2Q24





# Leverage Ratios

IBD\* to Equity Ratio, IBD\* to EBITDA Ratio(times) 2019-1H24



# Financial Cost(million baht), Interest Coverage Ratio(times) 2018-1H24





III. Financial Highlights: Dividend

# **Dividend Payment History**



| Dividend                        | 2019      | 2020      | 2021      | 2022      | 2023      | 1H24     |
|---------------------------------|-----------|-----------|-----------|-----------|-----------|----------|
| FS publication day              | 21/2/2020 | 15/2/2021 | 14/2/2022 | 14/2/2023 | 14/2/2024 | 8/8/2024 |
| Price per share (Baht/share)    | 5.65      | 11.70     | 12.60     | 12.90