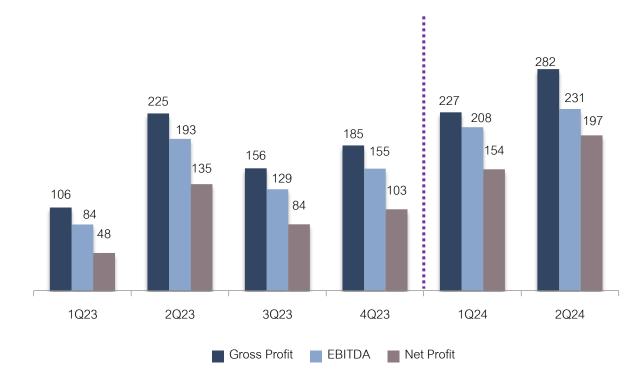

### Household LPG Consumption by Region

Global increase (2021-2022) 0.61%, regional growth in all regions except Europe & Africa





### **2022 Domestic Consumption by Continents**



Source: Statistical review of global LPG 2023







III. Financial Highlights: Utilization Rate

2.5

Per Quarter

### **Utilization Rate(%)**



2019 - 1H24





# Sales Revenue by Product Category: 1Q23 - 2Q24







# Sales Revenue by Product Category: 1H23 - 1H24





# Sales Revenue by Product Category: 2019 - 1H24







# Sales Revenue by Geography: 1Q23 - 2Q24







# Sales Revenue by Geography: 1H23 - 1H24





# Sales Revenue by Geography: 2019 - 1H24









# **Profitability Ratios**

### GPM, EBITDA Margin and NPM (%) 1Q23-2Q24

### Gross Profit, EBITDA and Net Profit (MB) 1Q23-2Q24







# **Profitability Ratios**

### GPM, EBITDA Margin and NPM(%) 2019-1H24

### 24.4% 25.7% 24.0% 22.3% 20.5% 20.1% 19.9% 19.1% 17.6% 15.7% **17.9%** 14.0% 14.3% 15.0% 15.0% 14.7% 10.9% 9.2% 2023 2019 2020 2021 2022 1H24 EBITDA Margin (per revenue) NPM

### Gross Profit, EBITDA and Net Profit(MB) 2019-1H24





# **Profitability Ratios**

**ROE** and **ROA**(%)







# Leverage Ratios

IBD\* to Equity Ratio, IBD\* to EBITDA Ratio(times) 1Q23-2Q24

# Financial Cost(million baht), Interest Coverage Ratio(times) 1Q23-2Q24





# Leverage Ratios

IBD\* to Equity Ratio, IBD\* to EBITDA Ratio(times) 2019-1H24



# Financial Cost(million baht), Interest Coverage Ratio(times) 2018-1H24





III. Financial Highlights: Dividend

# **Dividend Payment History**



| Dividend                        |