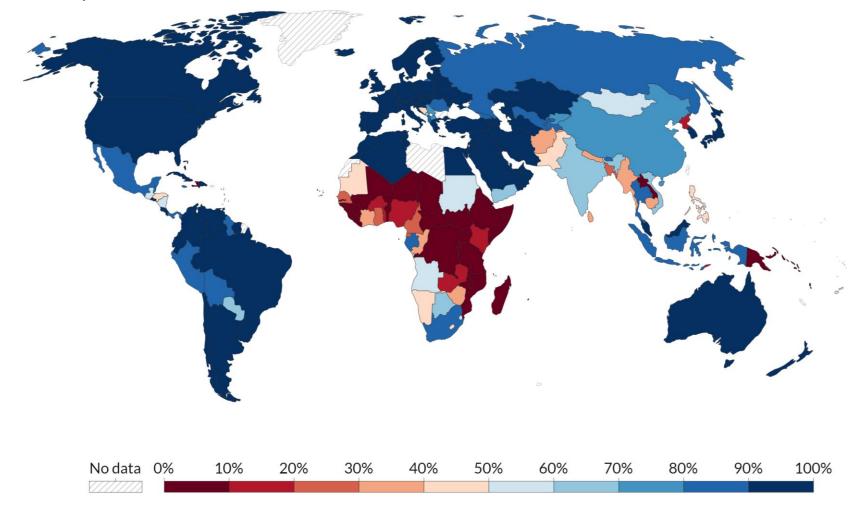

# % of Population with Access to Clean Cooking Fuels

Access to clean fuels or technologies such as clean cookstoves reduce exposure to indoor air pollutants, a leading cause of death in low-income households.