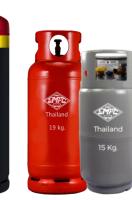

# Wide Range of Product Coverage

Household LPG Cylinder 0.45 - 300 kg. (Water Capacity 0.9 - 750 lt.)

### Automotive LPG Cylinder

15 kg.

3 Piece Cylinder 18 - 300 kg. (Water Capacity 43 - 750 lt.)

Cylindrical Autogas Tanks

Recreational Vehicles Tanks

Toroidal Autogas Tanks