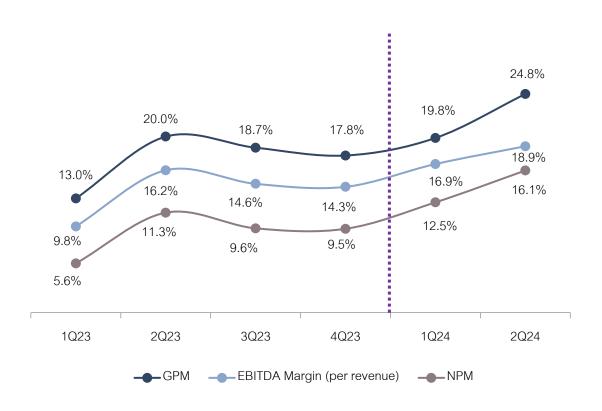

.





### Household LPG Consumption by Region

Global increase (2021-2022) 0.61%, regional growth in all regions except Europe & Africa





### **2022 Domestic Consumption by Continents**



Source: Statistical review of global LPG 2023







III. Financial Highlights: Utilization Rate

2.5

Per Quarter

### **Utilization Rate(%)**



2019 - 1H24





# Sales Revenue by Product Category: 1Q23 - 2Q24







# Sales Revenue by Product Category: 1H23 - 1H24





# Sales Revenue by Product Category: 2019 - 1H24







# Sales Revenue by Geography: 1Q23 - 2Q24







# Sales Revenue by Geography: 1H23 - 1H24





# Sales Revenue by Geography: 2019 - 1H24









# **Profitability Ratios**

### GPM, EBITDA Margin and NPM (%) 1Q23-2Q24

### Gross Profit, EBITDA and Net Profit (MB) 1Q23-2Q24







# **Profitability Ratios**

### GPM, EBITDA Margin and NPM(%) 2019-1H24

### 24.4% 25.7% 24.0% 22.3% 20.5% 20.1% 19.9% 19.1% 17.6% 15.7% **17.9%** 14.0% 14.3% 15.0% 15.0% 14.7% 10.9% 9.2% 2023 2019 2020 2021 2022 1H24 EBITDA Margin (per revenue) NPM

### Gross Profit, EBITDA and Net Profit(MB) 2019-1H24





# **Profitability Ratios**

**ROE** and **ROA**(%)







# Leverage Ratios

IBD\* to Equity Ratio, IBD\* to EBITDA Ratio(times) 1Q23-2Q24

# Financial Cost(million baht), Interest Coverage Ratio(times) 1Q23-2Q24





# Leverage Ratios

IBD\* to Equity Ratio, IBD\* to EBITDA Ratio(times) 2019-1H24



# Financial Cost(million baht), Interest Coverage Ratio(times) 2018-1H24





III. Financial Highlights: Dividend

# **Dividend Payment History**



| Dividend