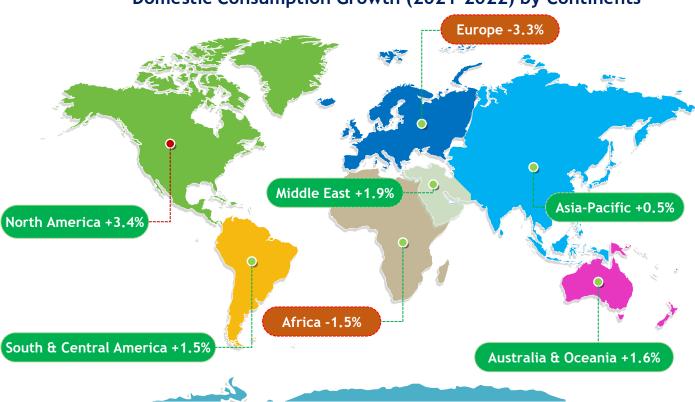

### Household LPG Consumption by Region

Global increase (2021-2022) 0.61%, regional growth in all regions except Europe & Africa

### **2022 Domestic Consumption by Continents**

Source: Statistical review of global LPG 2023

III. Financial Highlights: Utilization Rate

2.5

Per Quarter