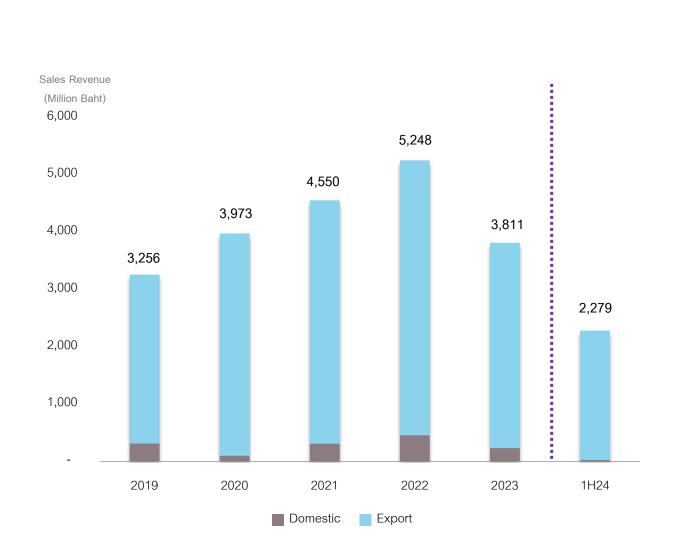

fuels or technologies such as clean cookstoves reduce exposure to indoor air pollutants, a leading cause of death in low-income households.





### Household LPG Consumption by Region

Global increase (2021-2022) 0.61%, regional growth in all regions except Europe & Africa





### **2022 Domestic Consumption by Continents**



Source: Statistical review of global LPG 2023







III. Financial Highlights: Utilization Rate

2.5

Per Quarter

### **Utilization Rate(%)**



2019 - 1H24





# Sales Revenue by Product Category: 1Q23 - 2Q24







# Sales Revenue by Product Category: 1H23 - 1H24





# Sales Revenue by Product Category: 2019 - 1H24







# Sales Revenue by Geography: 1Q23 - 2Q24







# Sales Revenue by Geography: 1H23 - 1H24





# Sales Revenue by Geography: 2019 - 1H24









# **Profitability Ratios**

### GPM, EBITDA Margin and NPM (%) 1Q23-2Q24

### Gross Profit, EBITDA and Net Profit (MB) 1Q23-2Q24







# **Profitability Ratios**

### GPM, EBITDA Margin and NPM(%) 2019-1H24

### 24.4% 25.7% 24.0% 22.3% 20.5% 20.1% 19.9% 19.1% 17.6% 15.7% **17.9%** 14.0% 14.3% 15.0% 15.0% 14.7% 10.9% 9.2% 2023 2019 2020 2021 2022 1H24 EBITDA Margin (per revenue) NPM

### Gross Profit, EBITDA and Net Profit(MB) 2019-1H24





# **Profitability Ratios**

**ROE** and **ROA**(%)







# Leverage Ratios

IBD\* to Equity Ratio, IBD\* to EBITDA Ratio(times) 1Q23-2Q24

# Financial Cost(million baht), Interest Coverage Ratio(times) 1Q23-2Q24





# Leverage Ratios

IBD\* to Equity Ratio, IBD\* to EBITDA Ratio(times) 2019-1H24



# Financial Cost(million baht), Interest Cov