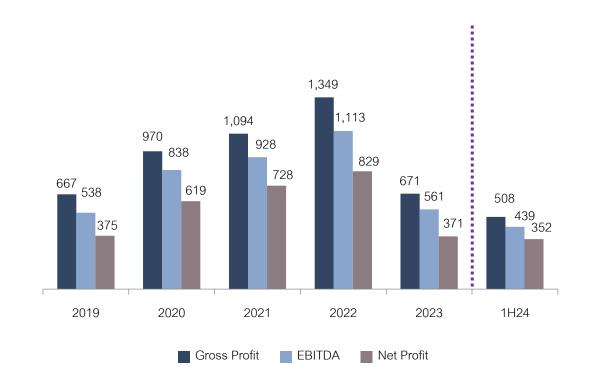

**Utilization Rate(%)**



2019 - 1H24





# Sales Revenue by Product Category: 1Q23 - 2Q24







# Sales Revenue by Product Category: 1H23 - 1H24





# Sales Revenue by Product Category: 2019 - 1H24







# Sales Revenue by Geography: 1Q23 - 2Q24







# Sales Revenue by Geography: 1H23 - 1H24





# Sales Revenue by Geography: 2019 - 1H24









# **Profitability Ratios**

### GPM, EBITDA Margin and NPM (%) 1Q23-2Q24

### Gross Profit, EBITDA and Net Profit (MB) 1Q23-2Q24







# **Profitability Ratios**

### GPM, EBITDA Margin and NPM(%) 2019-1H24

### 24.4% 25.7% 24.0% 22.3% 20.5% 20.1% 19.9% 19.1% 17.6% 15.7% **17.9%** 14.0% 14.3% 15.0% 15.0% 14.7% 10.9% 9.2% 2023 2019 2020 2021 2022 1H24 EBITDA Margin (per revenue) NPM

### Gross Profit, EBITDA and Net Profit(MB) 2019-1H24





# **Profitability Ratios**

**ROE** and **ROA**(%)







# Leverage Ratios

IBD\* to Equity Ratio, IBD\* to EBITDA Ratio(times) 1Q23-2Q24

# Financial Cost(million baht), Interest Coverage Ratio(times) 1Q23-2Q24





# Leverage Ratios

IBD\* to Equity Ratio, IBD\* to EBITDA Ratio(times) 2019-1H24



# Financial Cost(million baht), Interest Coverage Ratio(times) 2018-1H24





III. Financial Highlights: Dividend

# **Dividend Payment History**



| Dividend                        | 2019      | 2020      | 2021      | 2022      | 2023      | 1H24     |
|---------------------------------|-----------|-----------|-----------|-----------|-----------|----------|
| FS publication day              | 21/2/2020 | 15/2/2021 | 14/2/2022 | 14/2/2023 | 14/2/2024 | 8/8/2024 |
| Price per share (Baht/