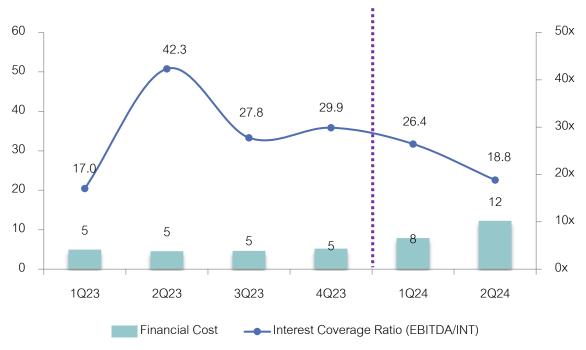

evenue by Geography: 1Q23 - 2Q24







# Sales Revenue by Geography: 1H23 - 1H24





# Sales Revenue by Geography: 2019 - 1H24









# **Profitability Ratios**

### GPM, EBITDA Margin and NPM (%) 1Q23-2Q24

### Gross Profit, EBITDA and Net Profit (MB) 1Q23-2Q24







# **Profitability Ratios**

### GPM, EBITDA Margin and NPM(%) 2019-1H24

### 24.4% 25.7% 24.0% 22.3% 20.5% 20.1% 19.9% 19.1% 17.6% 15.7% **17.9%** 14.0% 14.3% 15.0% 15.0% 14.7% 10.9% 9.2% 2023 2019 2020 2021 2022 1H24 EBITDA Margin (per revenue) NPM

### Gross Profit, EBITDA and Net Profit(MB) 2019-1H24





# **Profitability Ratios**

**ROE** and **ROA**(%)







# Leverage Ratios

IBD\* to Equity Ratio, IBD\* to EBITDA Ratio(times) 1Q23-2Q24

# Financial Cost(million baht), Interest Coverage Ratio(times) 1Q23-2Q24





# Leverage Ratios

IBD\* to Equity Ratio, IBD\* to EBITDA Ratio(times) 2019-1H24



# Financial Cost(million baht), Interest Coverage Ratio(times) 2018-1H24





III. Financial Highlights: Dividend

# **Dividend Payment History**



| Dividend                        | 2019      | 2020      | 2021      | 2022      | 2023      | 1H24     |
|---------------------------------|-----------|-----------|-----------|-----------|-----------|----------|
| FS publication day              | 21/2/2020 | 15/2/2021 | 14/2/2022 | 14/2/2023 | 14/2/2024 | 8/8/2024 |
| Price per share (Baht/share)    | 5.65      | 11.70     | 12.60     | 12.90     | 9.30      | 9.05     |
| Dividend per share (Baht/share) | 0.42      | 0.80      | 0.82      | 1.00      | 0.42      | 0.40     |
| Earning Per Share (Baht/shar