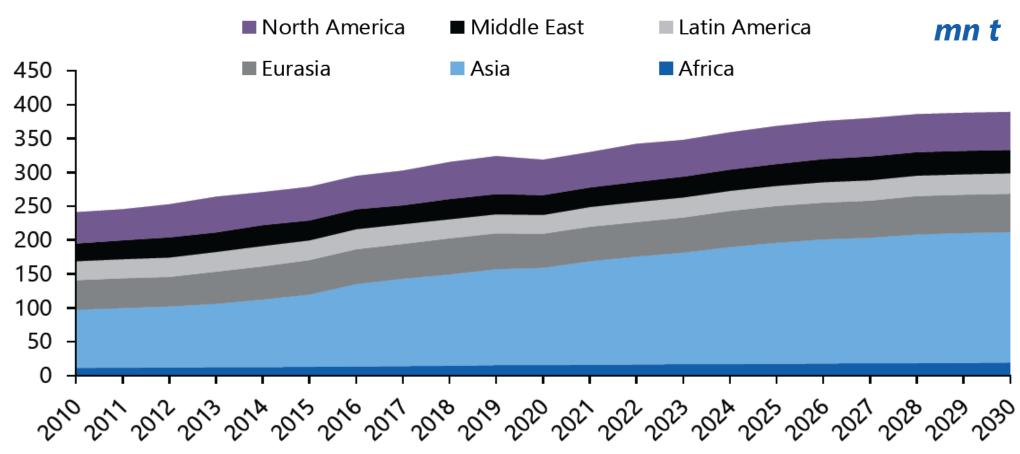

# Predicted Global LPG Consumption by Region 2010-2030

- Predicted global LPG consumption is gradual growth annually, there are opportunities for SMPC to grow in short to intermediate term.
- Thermal efficiency of LPG and transportation flexibility make LPG an excellent cooking fuel, especially in Asia where the use of the wok demands a high heating value flame.

Source: Statistical review of global LPG 2023

10