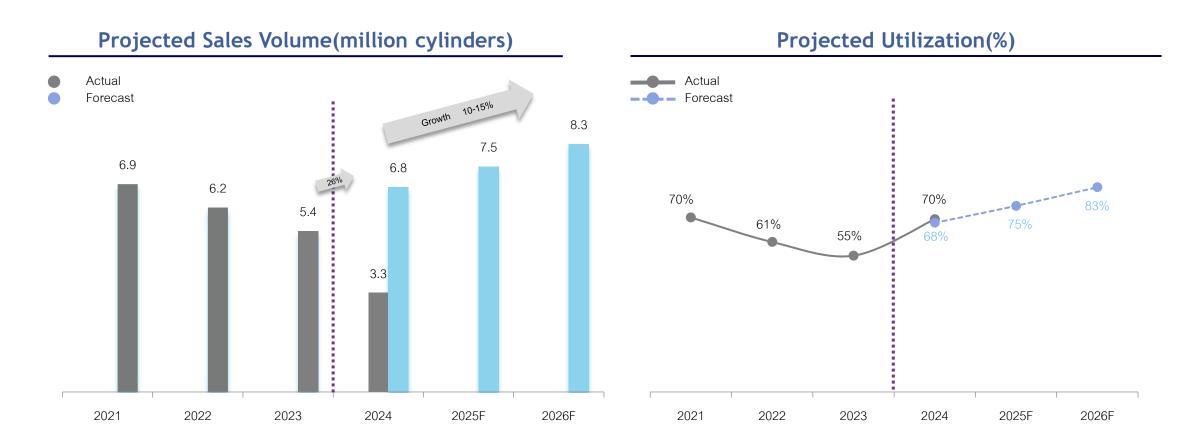

1.00      | 0.42      | 0.40     |
| Earning Per Share (Baht/share)  | 0.70      | 1.16      | 1.36      | 1.55      | 0.69      | 0.66     |
| Dividend Yield per year         | 7.4%      | 6.8%      | 6.5%      | 7.8%      | 4.5%      | 8.8%     |
| Dividend Amount (MB/year)       | 224.91    | 428.41    | 439.12    | 535.51    | 224.92    | 214.20   |
| Dividend Payout Ratio           | 60%       | 69%       | 60%       | 65%       | 61%       | 61%      |

Remarks: \*The company has a dividend payout policy to shareholders at not less than 60% of the net profit.

\*The Company began paying Dividend since 2014.

III. Financial Highlights: Dividend

# **Dividend Payment Timeframe**









IV. Business Outlook: Target and Future Growth Strategy

# 2024 Target and Future Growth Strategy







### **Disclaimer**

This document is addressed solely to participants of the meeting for the purposes of their information only and is not to be distributed, in whole or in part, to any other person without prior written consent of Sahamitr Pressure Container PLC. ('SMPC' or 'the Company'). This document, and the information contained herein, is in preliminary form and is subject to revision by SMPC at its discretion. Although reasonable care has been taken to ensure that the information contained in this document is fair and accurate, SMPC has not independently verified such information. Accordingly, SMPC and representatives i) make no representation or warranty, express or implied, as to the accuracy or completeness of the information contained herein, and ii) expressly disclaim an