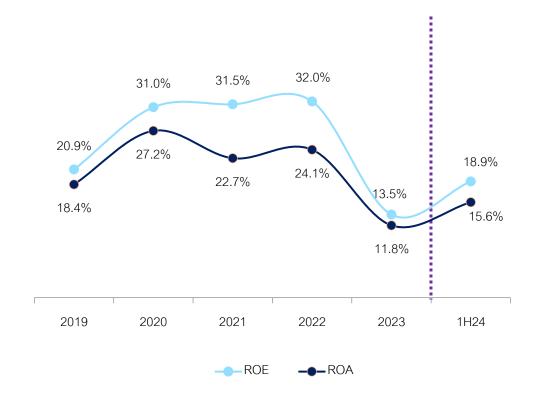

by Product Category: 1Q23 - 2Q24







# Sales Revenue by Product Category: 1H23 - 1H24





# Sales Revenue by Product Category: 2019 - 1H24







# Sales Revenue by Geography: 1Q23 - 2Q24







# Sales Revenue by Geography: 1H23 - 1H24





# Sales Revenue by Geography: 2019 - 1H24









# **Profitability Ratios**

### GPM, EBITDA Margin and NPM (%) 1Q23-2Q24

### Gross Profit, EBITDA and Net Profit (MB) 1Q23-2Q24







# **Profitability Ratios**

### GPM, EBITDA Margin and NPM(%) 2019-1H24

### 24.4% 25.7% 24.0% 22.3% 20.5% 20.1% 19.9% 19.1% 17.6% 15.7% **17.9%** 14.0% 14.3% 15.0% 15.0% 14.7% 10.9% 9.2% 2023 2019 2020 2021 2022 1H24 EBITDA Margin (per revenue) NPM

### Gross Profit, EBITDA and Net Profit(MB) 2019-1H24





# **Profitability Ratios**

**ROE** and **ROA**(%)







# Leverage Ratios

IBD\* to Equity Ratio, IBD\* to EBITDA Ratio(times) 1Q23-2Q24

# Financial Cost(million baht), Interest Coverage Ratio(times) 1Q23-2Q24





# Leverage Ratios

IBD\* to Equity Ratio, IBD\* to EBITDA Ratio(times) 2019-1H24



# Financial Cost(million baht), Interest Coverage Ratio(times) 2018-1H24





III. Financial Highlights: Dividend

# **Dividend Payment History**



| Dividend                        | 2019      | 2020      | 2021      | 2022      | 2023      | 1H24     |
|---------------------------------|-----------|-----------|-----------|-----------|-----------|----------|
| FS publication day              | 21/2/2020 | 15/2/2021 | 14/2/2022 | 14/2/2023 | 14/2/2024 | 8/8/2024 |
| Price per share (Baht/share)    | 5.65      | 11.70     | 12.60     | 12.90     |