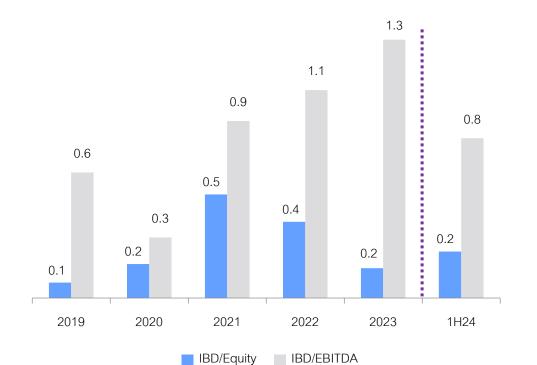

# Leverage Ratios

IBD\* to Equity Ratio, IBD\* to EBITDA Ratio(times) 2019-1H24