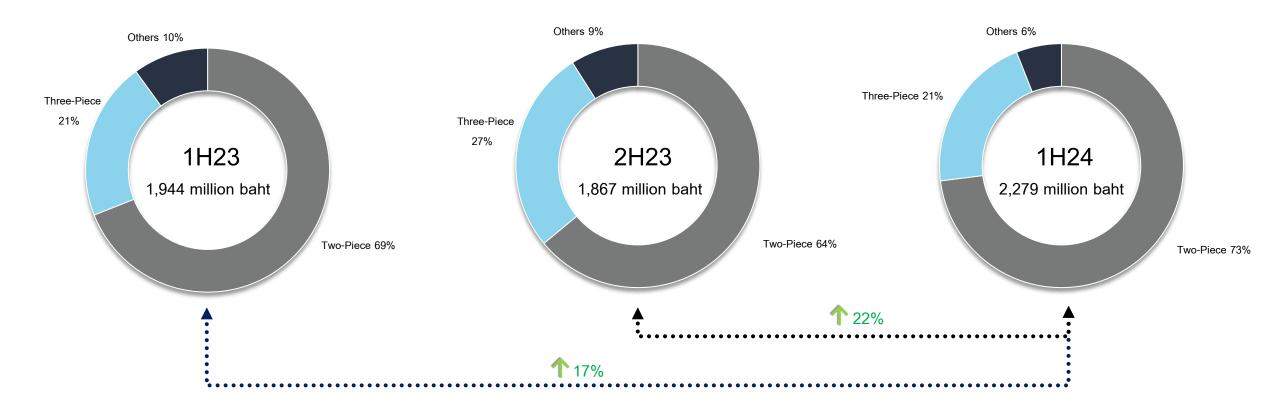

s a high heating value flame.

Source: Statistical review of global LPG 2023

10

### II. SMPC Overview: Global LPG Consumption

# % of Population with Access to Clean Cooking Fuels

Access to clean fuels or technologies such as clean cookstoves reduce exposure to indoor air pollutants, a leading cause of death in low-income households.





### Household LPG Consumption by Region

Global increase (2021-2022) 0.61%, regional growth in all regions except Europe & Africa





### **2022 Domestic Consumption by Continents**



Source: Statistical review of global LPG 2023







III. Financial Highlights: Utilization Rate

2.5

Per Quarter

### **Utilization Rate(%)**



2019 - 1H24





# Sales Revenue by Product Category: 1Q23 - 2Q24







# Sales Revenue by Product Category: 1H23 - 1H24





# Sales Revenue by Product Category: 2019 - 1H24







# Sales Revenue by Geography: 1Q23 - 2Q24







# Sales Revenue by Geography: 1H23 - 1H24





# Sales Revenue by Geography: 2019 - 1H24









# **Profitability Ratios**

### GPM, EBITDA Margin and NPM (%) 1Q23-2Q24

### Gross Profit, EBITDA and Net Profit (MB) 1Q23-2Q24







# **Profitability Ratios**

### GPM, EBITDA Margin and NPM(%) 2019-1H24

### 24.4% 25.7% 24.0% 22.3% 20.5% 20.1% 19.9% 19.1% 17.6% 15.7% **17.9%** 14.0% 14.3% 15.0% 15.0% 14.7% 10.9% 9.2% 2023 2019 2020 2021 2022 1H24 EBITDA Margin (per revenue) NPM

### Gross Profit, EBITDA and Net Profit(MB) 2019-1H24





# **Profitability Ratios**

**ROE** and **ROA**(%)







# Leverage Ratios

IBD\* to Equity Ratio, IBD\* to EBITDA Ratio(times) 1Q23-2Q24

# Finan