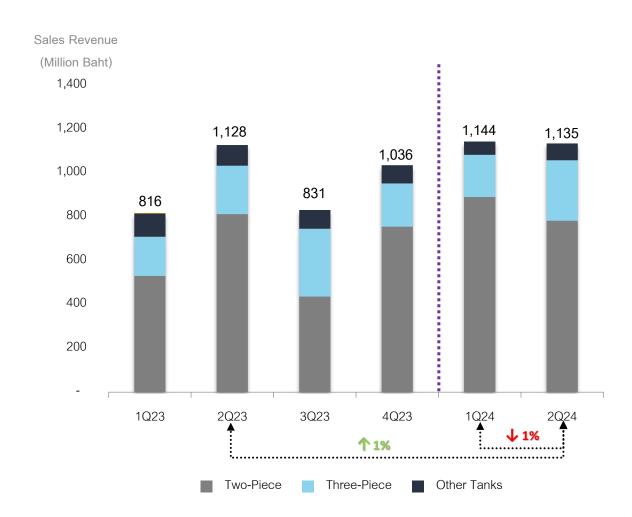

el, especially in Asia where the use of the wok demands a high heating value flame.

Source: Statistical review of global LPG 2023

10

### II. SMPC Overview: Global LPG Consumption

# % of Population with Access to Clean Cooking Fuels

Access to clean fuels or technologies such as clean cookstoves reduce exposure to indoor air pollutants, a leading cause of death in low-income households.





### Household LPG Consumption by Region

Global increase (2021-2022) 0.61%, regional growth in all regions except Europe & Africa





### **2022 Domestic Consumption by Continents**



Source: Statistical review of global LPG 2023







III. Financial Highlights: Utilization Rate

2.5

Per Quarter

### **Utilization Rate(%)**



2019 - 1H24





# Sales Revenue by Product Category: 1Q23 - 2Q24







# Sales Revenue by Product Category: 1H23 - 1H24





# Sales Revenue by Product Category: 2019 - 1H24







# Sales Revenue by Geography: 1Q23 - 2Q24







# Sales Revenue by Geography: 1H23 - 1H24





# Sales Revenue by Geography: 2019 - 1H24









# **Profitability Ratios**

### GPM, EBITDA Margin and NPM (%) 1Q23-2Q24

### Gross Profit, EBITDA and Net Profit (MB) 1Q23-2Q24







# **Profitability Ratios**

### GPM, EBITDA Margin and NPM(%) 2019-1H24

### 24.4% 25.7% 24.0% 22.3% 20.5% 20.1% 19.9% 19.1% 17.6% 15.7% **17.9%** 14.0% 14.3% 15.0% 15.0% 14.7% 10.9% 9.2% 2023 2019 2020 2021 2022 1H24 EBITDA Margin (per revenue) NPM

### Gross Profit, EBITDA and Net Profit(MB) 2019-1H24





# **Profitability Ratios**

**ROE** and **ROA**(%)







# Leverage Ratios

IBD\* to Equity