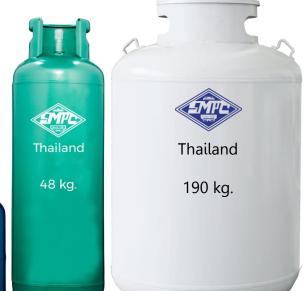

# Wide Range of Product Coverage

Household LPG Cylinder 0.45 - 300 kg. (Water Capacity 0.9 - 750 lt.)