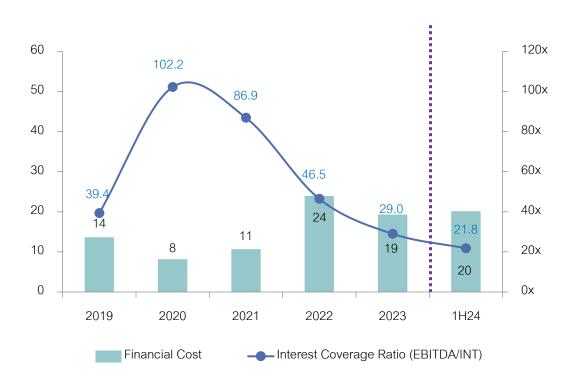

# Financial Cost(million baht), Interest Coverage Ratio(times) 2018-1H24

III. Financial Highlights: Dividend