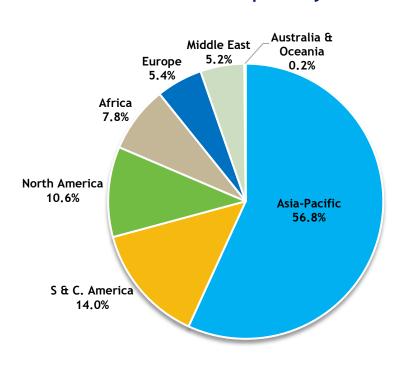

### **2022 Domestic Consumption by Continents**

Source: Statistical review of global LPG 2023

III. Financial Highlights: Utilization Rate

2.5

Per Quarter