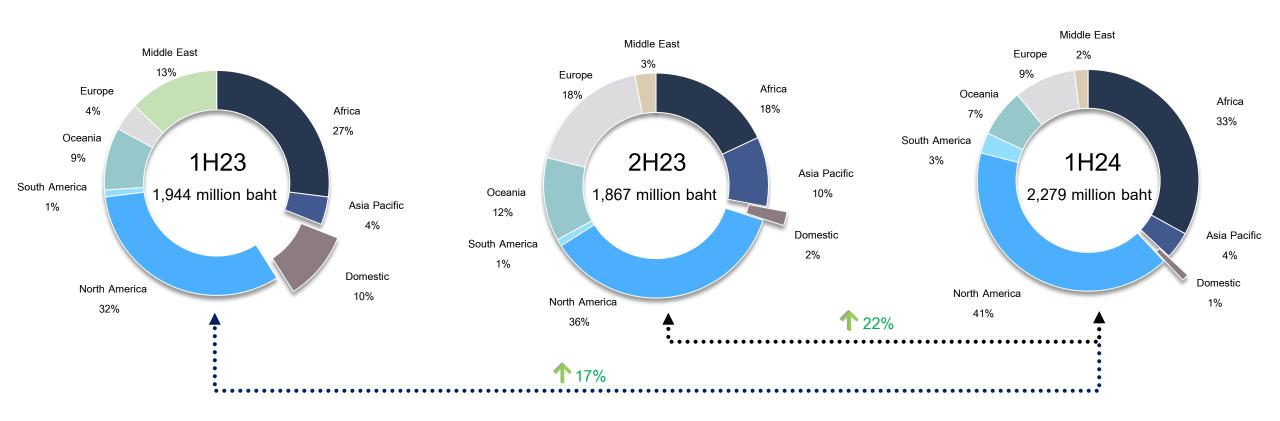

Access to Clean Cooking Fuels

Access to clean fuels or technologies such as clean cookstoves reduce exposure to indoor air pollutants, a leading cause of death in low-income households.





### Household LPG Consumption by Region

Global increase (2021-2022) 0.61%, regional growth in all regions except Europe & Africa





### **2022 Domestic Consumption by Continents**



Source: Statistical review of global LPG 2023







III. Financial Highlights: Utilization Rate

2.5

Per Quarter

### **Utilization Rate(%)**



2019 - 1H24





# Sales Revenue by Product Category: 1Q23 - 2Q24







# Sales Revenue by Product Category: 1H23 - 1H24





# Sales Revenue by Product Category: 2019 - 1H24







# Sales Revenue by Geography: 1Q23 - 2Q24







# Sales Revenue by Geography: 1H23 - 1H24





# Sales Revenue by Geography: 2019 - 1H24









# **Profitability Ratios**

### GPM, EBITDA Margin and NPM (%) 1Q23-2Q24

### Gross Profit, EBITDA and Net Profit (MB) 1Q23-2Q24







# **Profitability Ratios**

### GPM, EBITDA Margin and NPM(%) 2019-1H24

### 24.4% 25.7% 24.0% 22.3% 20.5% 20.1% 19.9% 19.1% 17.6% 15.7% **17.9%** 14.0% 14.3% 15.0% 15.0% 14.7% 10.9% 9.2% 2023 2019 2020 2021 2022 1H24 EBITDA Margin (per revenue) NPM

### Gross Profit, EBITDA and Net Profit(MB) 2019-1H24





# **Profitability Ratios**

**ROE** and **ROA**(%)







# Leverage Ratios

IBD\* to Equity Ratio, IBD\* to EBITDA Ratio(times) 1Q23-2Q24

# Financial Cost(million baht), Interest Coverage Ratio(times) 1Q23-2Q24





# Leverage Ratios

IBD\* to Equity Ratio, IBD\* to EBITDA Ratio(times) 2019-1H24