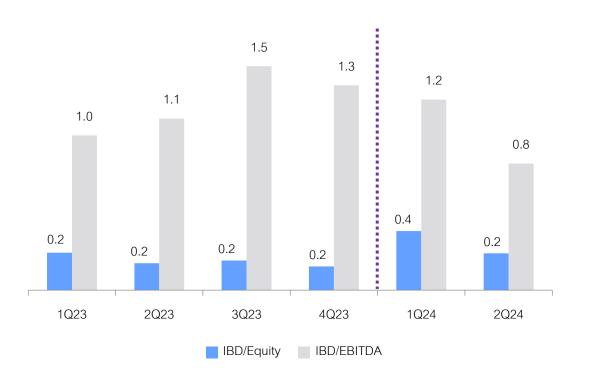

# Leverage Ratios

IBD\* to Equity Ratio, IBD\* to EBITDA Ratio(times) 1Q23-2Q24