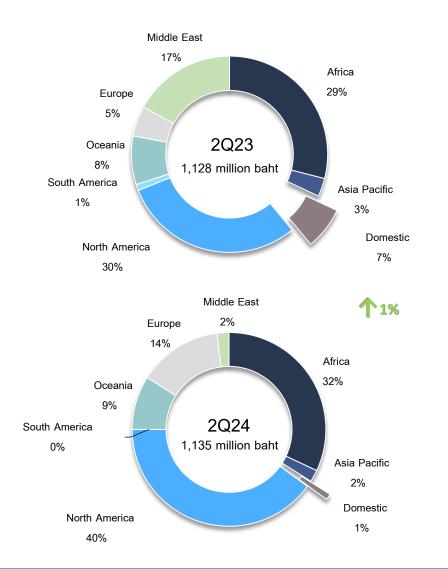

: Global LPG Consumption

# % of Population with Access to Clean Cooking Fuels

Access to clean fuels or technologies such as clean cookstoves reduce exposure to indoor air pollutants, a leading cause of death in low-income households.





### Household LPG Consumption by Region

Global increase (2021-2022) 0.61%, regional growth in all regions except Europe & Africa





### **2022 Domestic Consumption by Continents**



Source: Statistical review of global LPG 2023







III. Financial Highlights: Utilization Rate

2.5

Per Quarter

### **Utilization Rate(%)**



2019 - 1H24





# Sales Revenue by Product Category: 1Q23 - 2Q24







# Sales Revenue by Product Category: 1H23 - 1H24





# Sales Revenue by Product Category: 2019 - 1H24







# Sales Revenue by Geography: 1Q23 - 2Q24







# Sales Revenue by Geography: 1H23 - 1H24





# Sales Revenue by Geography: 2019 - 1H24









# **Profitability Ratios**

### GPM, EBITDA Margin and NPM (%) 1Q23-2Q24

### Gross Profit, EBITDA and Net Profit (MB) 1Q23-2Q24







# **Profitability Ratios**

### GPM, EBITDA Margin and NPM(%) 2019-1H24

### 24.4% 25.7% 24.0% 22.3% 20.5% 20.1% 19.9% 19.1% 17.6% 15.7% **17.9%** 14.0% 14.3% 15.0% 15.0% 14.7% 10.9% 9.2% 2023 2019 2020 2021 2022 1H24 EBITDA Margin (per revenue) NPM

### Gross Profit, EBITDA and Net Profit(MB) 2019-1H24





# **Profitability Ratios**

**ROE** and **ROA**(%)







# Leverage Ratios

IBD\* to Equity Ratio, IBD\* to EBITDA Ratio(times) 1Q23-2Q24

# Financial Cost(million baht), Interest Coverage Ratio(times) 1Q23-2Q24





# Leverage Ratios

IBD\* to Equi