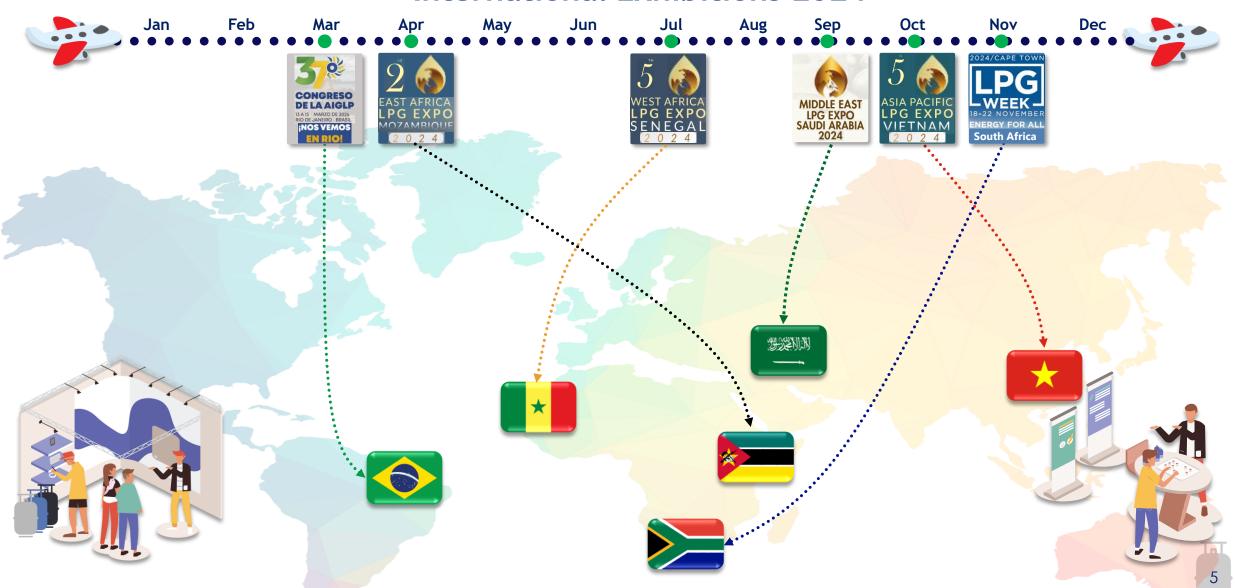

### International Exhibitions in 1H24

### 13-15 March 2024

SMPC Attended 37th AIGLP Congress in Rio De Janeiro, Brazil

To promote SMPC's products and services to potential customers in Latin America markets and to exchange the LPG industry information with other industry frontrunners.

### 17-18 April 2024

SMPC Attended 1st Southern Africa and 2nd East Africa LPG Expo 2024 in Maputo, Mozambique

The primary objective was to foster connections with existing and potential customers in the region.

### 18-19 July 2024

SMPC Attended 5th West Africa LPG Expo in Dakar, Senegal

To promote our products and services to current and potential customers in the West African region.

I. SMPC Overview: International Exhibitions

### **International Exhibitions 2024**