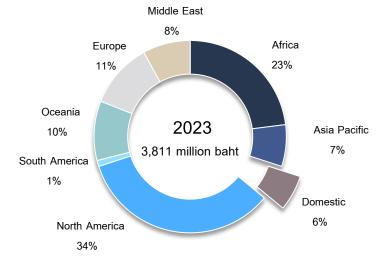

# Sales Revenue by Geography: 1H23 - 1H24

# Sales Revenue by Geography: 2019 - 1H24