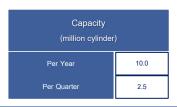

### **2022 Domestic Consumption by Continents**

Source: Statistical review of global LPG 2023

III. Financial Highlights: Utilization Rate

2.5

Per Quarter

### **Utilization Rate(%)**

2019 - 1H24