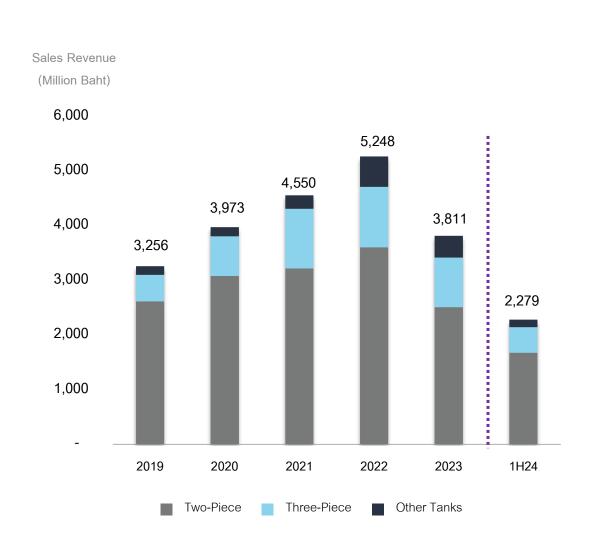

iew of global LPG 2023

10

### II. SMPC Overview: Global LPG Consumption

# % of Population with Access to Clean Cooking Fuels

Access to clean fuels or technologies such as clean cookstoves reduce exposure to indoor air pollutants, a leading cause of death in low-income households.





### Household LPG Consumption by Region

Global increase (2021-2022) 0.61%, regional growth in all regions except Europe & Africa





### **2022 Domestic Consumption by Continents**



Source: Statistical review of global LPG 2023







III. Financial Highlights: Utilization Rate

2.5

Per Quarter

### **Utilization Rate(%)**



2019 - 1H24





# Sales Revenue by Product Category: 1Q23 - 2Q24







# Sales Revenue by Product Category: 1H23 - 1H24





# Sales Revenue by Product Category: 2019 - 1H24







# Sales Revenue by Geography: 1Q23 - 2Q24







# Sales Revenue by Geography: 1H23 - 1H24





# Sales Revenue by Geography: 2019 - 1H24









# **Profitability Ratios**

### GPM, EBITDA Margin and NPM (%) 1Q23-2Q24

### Gross Profit, EBITDA and Net Profit (MB) 1Q23-2Q24







# **Profitability Ratios**

### GPM, EBITDA Margin and NPM(%) 2019-1H24

### 24.4% 25.7% 24.0% 22.3% 20.5% 20.1% 19.9% 19.1% 17.6% 15.7% **17.9%** 14.0% 14.3% 15.0% 15.0% 14.7% 10.9% 9.2% 2023 2019 2020 2021 2022 1H24 EBITDA Margin (per revenue) NPM

### Gross Profit, EBITDA and Net Profit(MB) 2019-1H24





# **Profitability Ratios**

**ROE** and **ROA**(%)







# Leverage Ratios

IBD\* to Equity Ratio, IBD\* to EBITDA Ratio(times) 1Q23-2Q24

# Financial Cost(million baht), Interest Coverage Ratio(times