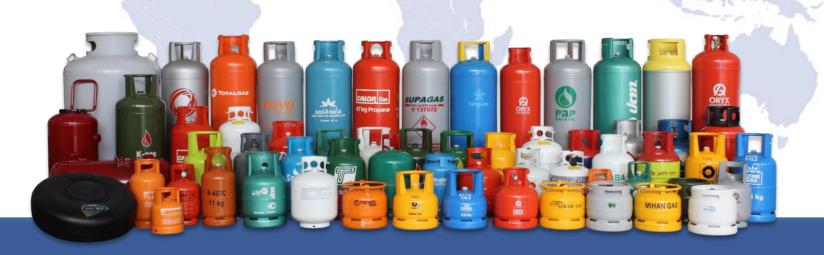

# Wide Range of Product Coverage

Household LPG Cylinder 0.45 - 300 kg. (Water Capacity 0.9 - 750 lt.)

### Automotive LPG Cylinder

15 kg.

3 Piece Cylinder 18 - 300 kg. (Water Capacity 43 - 750 lt.)

Cylindrical Autogas Tanks

Recreational Vehicles Tanks

Toroidal Autogas Tanks

### Other Cylinders

Chlorine Cylinders

Forklift Cylinders

Ammonia

Cylinders

Aluminum Cylinders

Cylinders with Accessories 7