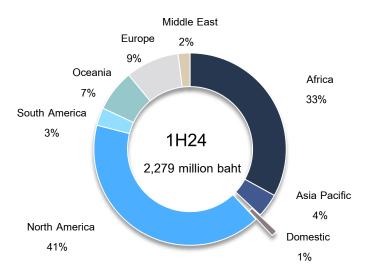

# Sales Revenue by Geography: 1Q23 - 2Q24

# Sales Revenue by Geography: 1H23 - 1H24