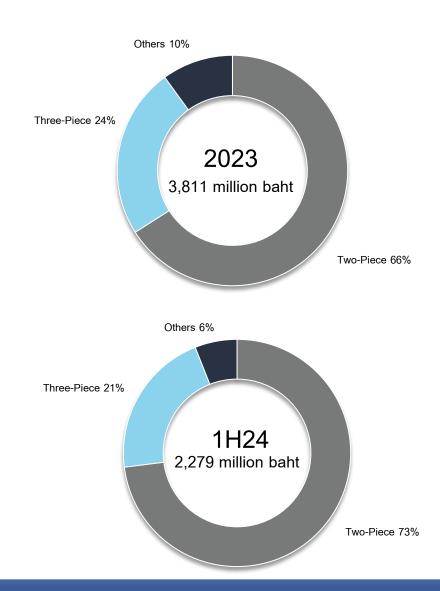

# Sales Revenue by Product Category: 1Q23 - 2Q24

# Sales Revenue by Product Category: 1H23 - 1H24