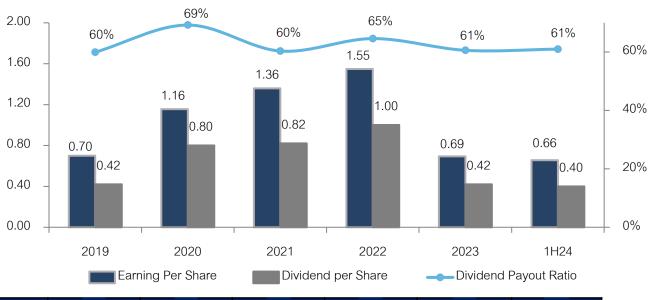

# **Dividend Payment History**

| Dividend                        | 2019      | 2020      | 2021      | 2022      | 2023      | 1H24     |
|---------------------------------|-----------|-----------|-----------|-----------|-----------|----------|
| FS publication day              | 21/2/2020 | 15/2/2021 | 14/2/2022 | 14/2/2023 | 14/2/2024 | 8/8/2024 |
| Price per share (Baht/share)    | 5.65      | 11.70     | 12.60     | 12.90     | 9.30      | 9.05     |
| Dividend per share (Baht/share) | 0.42      | 0.80      | 0.82      | 1.00      | 0.42      | 0.40     |
| Earning Per Share (Baht/share)  | 0.70      | 1.16      | 1.36      | 1.55      | 0.69      | 0.66     |
| Dividend Yield per year         | 7.4%      | 6.8%      | 6.5%      | 7.8%      | 4.5%      | 8.8%     |
| Dividend Amount (MB/year)       | 224.91    | 428.41    | 439.12    | 535.51    | 224.92    | 214.20   |
| Dividend Payout Ratio           | 60%       | 69%       | 60%       | 65%       | 61%       | 61%      |

Remarks: \*The company has a dividend payout policy to shareholders at not less than 60% of the net profit.

\*The Company began paying Dividend since 2014.

III. Financial Highlights: Dividend