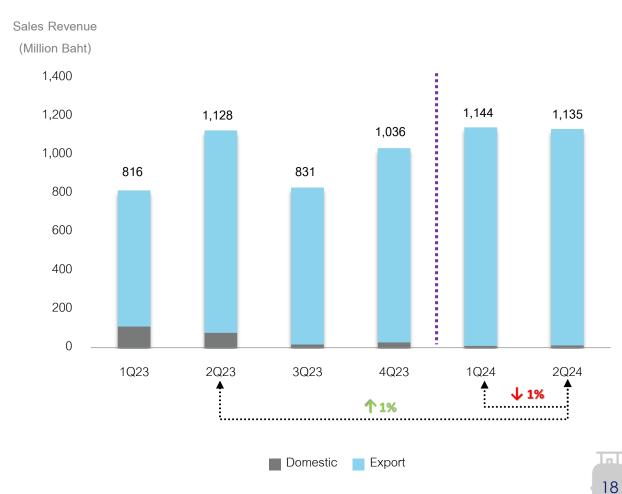

Global LPG Consumption

# % of Population with Access to Clean Cooking Fuels

Access to clean fuels or technologies such as clean cookstoves reduce exposure to indoor air pollutants, a leading cause of death in low-income households.





### Household LPG Consumption by Region

Global increase (2021-2022) 0.61%, regional growth in all regions except Europe & Africa





### **2022 Domestic Consumption by Continents**



Source: Statistical review of global LPG 2023







III. Financial Highlights: Utilization Rate

2.5

Per Quarter

### **Utilization Rate(%)**



2019 - 1H24





# Sales Revenue by Product Category: 1Q23 - 2Q24







# Sales Revenue by Product Category: 1H23 - 1H24





# Sales Revenue by Product Category: 2019 - 1H24







# Sales Revenue by Geography: 1Q23 - 2Q24







# Sales Revenue by Geography: 1H23 - 1H24





# Sales Revenue by Geography: 2019 - 1H24









# **Profitability Ratios**

### GPM, EBITDA Margin and NPM (%) 1Q23-2Q24

### Gross Profit, EBITDA and Net Profit (MB) 1Q23-2Q24







# **Profitability Ratios**

### GPM, EBITDA Margin and NPM(%) 2019-1H24

### 24.4% 25.7% 24.0% 22.3% 20.5% 20.1% 19.9% 19.1% 17.6% 15.7% **17.9%** 14.0% 14.3% 15.0% 15.0% 14.7% 10.9% 9.2% 2023 2019 2020 2021 2022 1H24 EBITDA Margin (per revenue) NPM

### Gross Profit, EBITDA and Net Profit(MB) 2019-1H24





# **Profitability Ratios**

**ROE** and **ROA**(%)







# Leverage Ratios

IBD\* to Equity Ratio, IBD\* to EBITDA Ratio(times) 1Q23-2Q24

# Financial Cost(million baht), Interest Coverage Ratio(times) 1Q23-2Q24





# Leverage Ratios

IBD\* to Equity