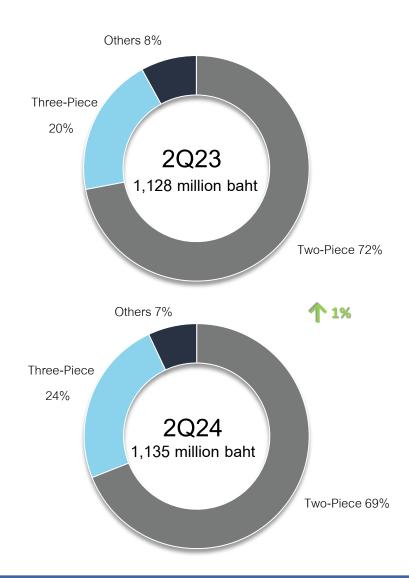

fuel, especially in Asia where the use of the wok demands a high heating value flame.

Source: Statistical review of global LPG 2023

10

### II. SMPC Overview: Global LPG Consumption

# % of Population with Access to Clean Cooking Fuels

Access to clean fuels or technologies such as clean cookstoves reduce exposure to indoor air pollutants, a leading cause of death in low-income households.





### Household LPG Consumption by Region

Global increase (2021-2022) 0.61%, regional growth in all regions except Europe & Africa





### **2022 Domestic Consumption by Continents**



Source: Statistical review of global LPG 2023







III. Financial Highlights: Utilization Rate

2.5

Per Quarter

### **Utilization Rate(%)**



2019 - 1H24





# Sales Revenue by Product Category: 1Q23 - 2Q24







# Sales Revenue by Product Category: 1H23 - 1H24





# Sales Revenue by Product Category: 2019 - 1H24







# Sales Revenue by Geography: 1Q23 - 2Q24







# Sales Revenue by Geography: 1H23 - 1H24





# Sales Revenue by Geography: 2019 - 1H24









# **Profitability Ratios**

### GPM, EBITDA Margin and NPM (%) 1Q23-2Q24

### Gross Profit, EBITDA and Net Profit (MB) 1Q23-2Q24







# **Profitability Ratios**

### GPM, EBITDA Margin and NPM(%) 2019-1H24

### 24.4% 25.7% 24.0% 22.3% 20.5% 20.1% 19.9% 19.1% 17.6% 15.7% **17.9%** 14.0% 14.3% 15.0% 15.0% 14.7% 10.9% 9.2% 2023 2019 2020 2021 2022 1H24 EBITDA Margin (per revenue) NPM

### Gross Profit, EBITDA and Net Profit(MB) 2019-1H24





# **Profitability Ratios**

**ROE** and **ROA**(%)







# Leverage Ratios

IBD\* to Equit