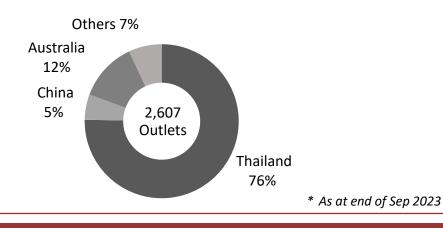

### Minor Hotels' Portfolio

In terms of business model, owned and leased business contributed 85% of Minor Hotels' revenue in 3Q23. In terms of geography, Europe is the major contributor with 75% of Minor Hotels' revenue, followed by Thailand and Australia & New Zealand.