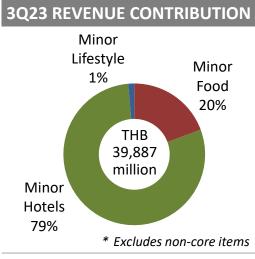

# **3Q23 Y-Y Performance Recap**

THB million

Core revenue growth of 12% y-y was a result of continued business improvement in hotel and restaurant businesses. Core profit of THB 2.3 billion was a third quarter record-high, a 13% y-y increase over 3Q22 and surpassing pre-pandemic level of 3Q19. All three business units generated positive profits, with Minor Food in the lead on bottom-line growth benefitting from lower raw material costs and efficient promotional spending while Minor Hotels also saw good tourism flows, especially in Europe.