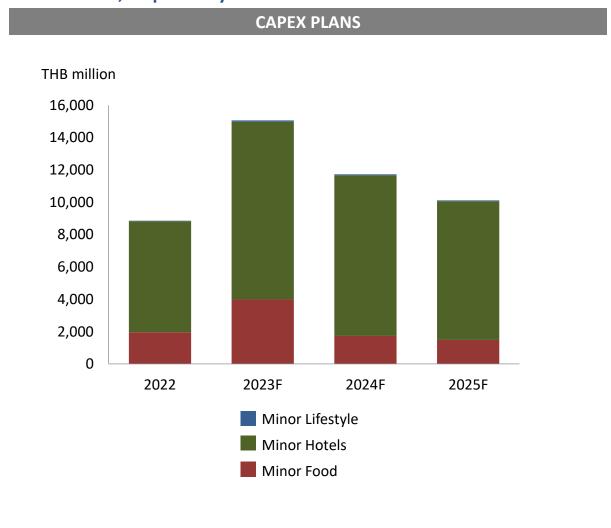

offee Club, Burger King, The Pizza Company, Dairy Queen and Thai Express in the Maldives.
- TSS grew by 9.7% y-y, mainly driven by higher store traffic from rising tourist arrivals to the island, successful limited-time-offer products and price increase.







CORPORATE INFORMATION

# **CAPEX & Balance Sheet Strength**



As we transit out of COVID, CAPEX will revert to the standard target of THB 10 – 15 billion per year during 2023 - 2025. Source of funds for projected CAPEX will be mainly from operating cash flow and proceeds from debt financing. MINT has also strengthened its balance sheet by lowering the net leverage ratio to 1.05x, well under covenant threshold. As at end of September 2023, cash on hand and unutilized facilities were THB 20 billion and THB 41 billion, respectively.





\* Net Interest Bearing Debt excludes lease liabilities and COVID-19 impairment as per covenant calculation definition



\* Outstanding debt exclude lease liabilities as per covenant calculation definition

\*\* Assume 100% conversion of MINT-W9 (@ THB 31.00 per share)

## **Diversified Debt Profile and Active Debt Management**



MINT's exposure of fixed versus floating interest rates remained at 57:43 as of 3Q23. MINT made early prepayment of higher-rate debt and implemented hedging strategies, where possible, to soften the impact of high interest rate environment on cost of fund.







#### **Euro**

- 61% fixed (vs 60% in 2Q23) vs 39% floating
- Core inflation slowdown in Sep'23 would likely lead prompt to end its tightening policy.
- NHH repaid floating-interest unsecured bilate