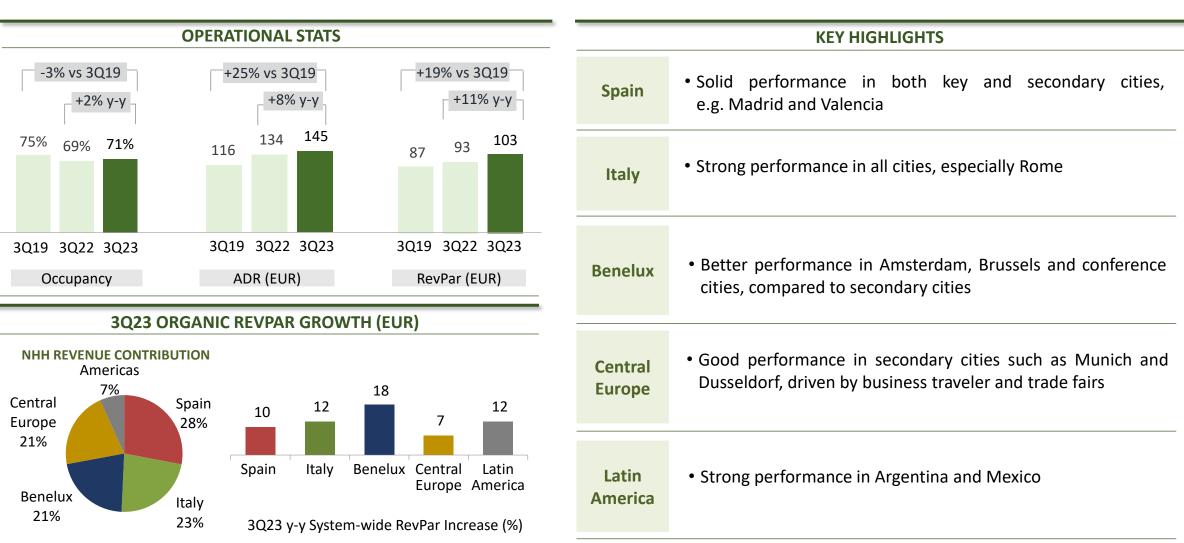

# Owned & Leased Hotels – Europe & The Americas

In 3Q23, RevPar of owned and leased hotels in Europe and Latin America grew 11% y-y and 19% from pre-covid level when measured in EUR. Leisure demand remained robust and a strong line-up of trade fairs and corporate conferences further accelerated business travelers. Concurrently, average room rate surpassed both the previous year and pre-pandemic level by 8% and 25%, respectively.

Note: Europe & the Americas include hotels under NHH portfolio and hotels in Portugal and Brazil