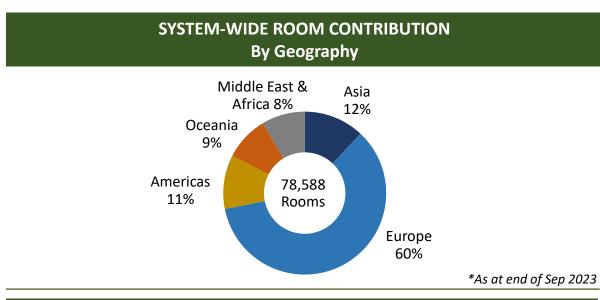

### **International Presence**

MINT's global presence extended to 63 countries at the end of 3Q23 across its hospitality and restaurant businesses.

### Minor Hotels - International Presence

In recent years, MINT has implemented a solid expansion and diversification strategy. As of 3Q23, MINT operated hotels and spas under a combination of owned, leased and management business models in 55 countries. Investment Management Combination New Destinations in Pipeline Hubs **REVENUE CONTRIBUTION** 100% 75% ■ International 86% 89% 91% ■ Thailand 50% 25% 14% 11% 9% 0% 2019\* 2022 9M23 \* Excludes non-core items