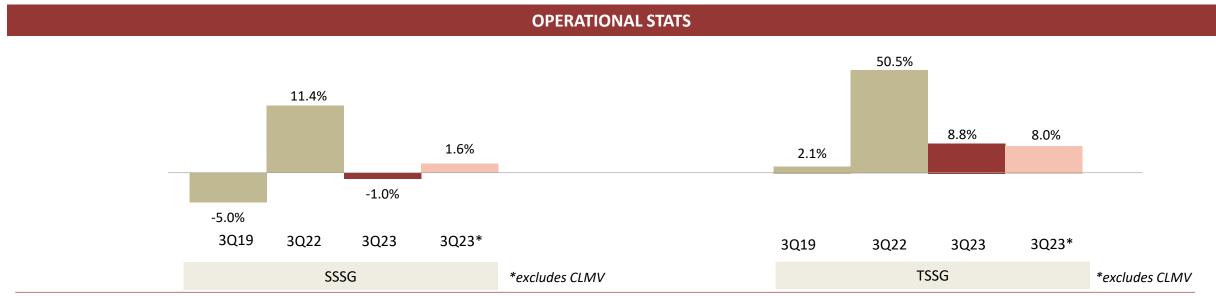

### **Owned & Leased Hotels**

The Owned & Leased Hotels portfolio reported a y-y increase of 17% in system-wide RevPar in 3Q23. Consistently strong travel demand was seen, elevating average room rates of hotels in Europe and Latin America, as well as Thailand. Compared to 2019 level, RevPar surpassed pre-pandemic level by 30% due to the effective pricing strategy of Minor Hotels.

# Owned & Leased Hotels – Europe & The Americas

In 3Q23, RevPar of owned and leased hotels in Europe and Latin America grew 11% y-y and 19% from pre-covid level when measured in EUR. Leisure demand remained robust and a strong line-up of trade fairs and corporate conferences further accelerated business travelers. Concurrently, average room rate surpassed both the previous year and pre-pandemic level by 8% and 25%, respectively.

### **Owned Hotels – Thailand**

3Q23 RevPar of owned hotels in Thailand increased by 38% y-y, mainly attributable to a surge in demand from international tourism, together with Minor Hotels' strategy to penetrate further into non-traditional feeder markets which led to higher room rates. Meanwhile, higher pricing remained a pivotal driver behind RevPar above pre-pandemic level. Bangkok, in particular, outperformed other markets, surpassing 2019 horizon by 5%.

#### **KEY HIGHLIGHTS**

Bangkok

 RevPar of Bangkok hotels surged by 33% y-y and outperformed 2019 level by 5%.

Thailand Provinces

• The 41% y-y RevPar growth of owned hotels in the provinces was reported. Key tourist destinations like Pattaya, Phuket, Chiangrai, Samui and Chiangmai saw a strong business recovery.