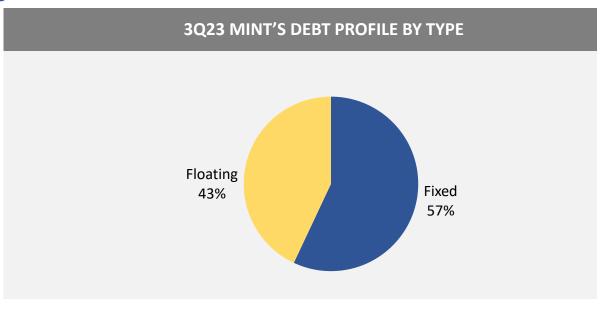

et by lowering the net leverage ratio to 1.05x, well under covenant threshold. As at end of September 2023, cash on hand and unutilized facilities were THB 20 billion and THB 41 billion, respectively.





\* Net Interest Bearing Debt excludes lease liabilities and COVID-19 impairment as per covenant calculation definition



\* Outstanding debt exclude lease liabilities as per covenant calculation definition

\*\* Assume 100% conversion of MINT-W9 (@ THB 31.00 per share)

## **Diversified Debt Profile and Active Debt Management**



MINT's exposure of fixed versus floating interest rates remained at 57:43 as of 3Q23. MINT made early prepayment of higher-rate debt and implemented hedging strategies, where possible, to soften the impact of high interest rate environment on cost of fund.







#### **Euro**

- 61% fixed (vs 60% in 2Q23) vs 39% floating
- Core inflation slowdown in Sep'23 would likely lead prompt to end its tightening policy.
- NHH repaid floating-interest unsecured bilateral loan in full amount of USD 50 million in Jul 2023.



- 51% fixed (vs 53% in 1Q23) vs 49% floating
- BOT has signaled the end of rate hike after raising policy rate to 2.5% in Sep 2023.
- Subsequent monitoring of rates and assessing the optimal balance mix will be implemented.



- 96% fixed vs 4% floating
- FED's interest rate hike is expected to end, while the high interest rates are expected to continue for a while.
- 90% of USD debt is fixed.



# Australian Dollar

- 100% floating but using derivatives to partially mitigate interest rate volatility
- Oaks repaid AUD 50 million and A