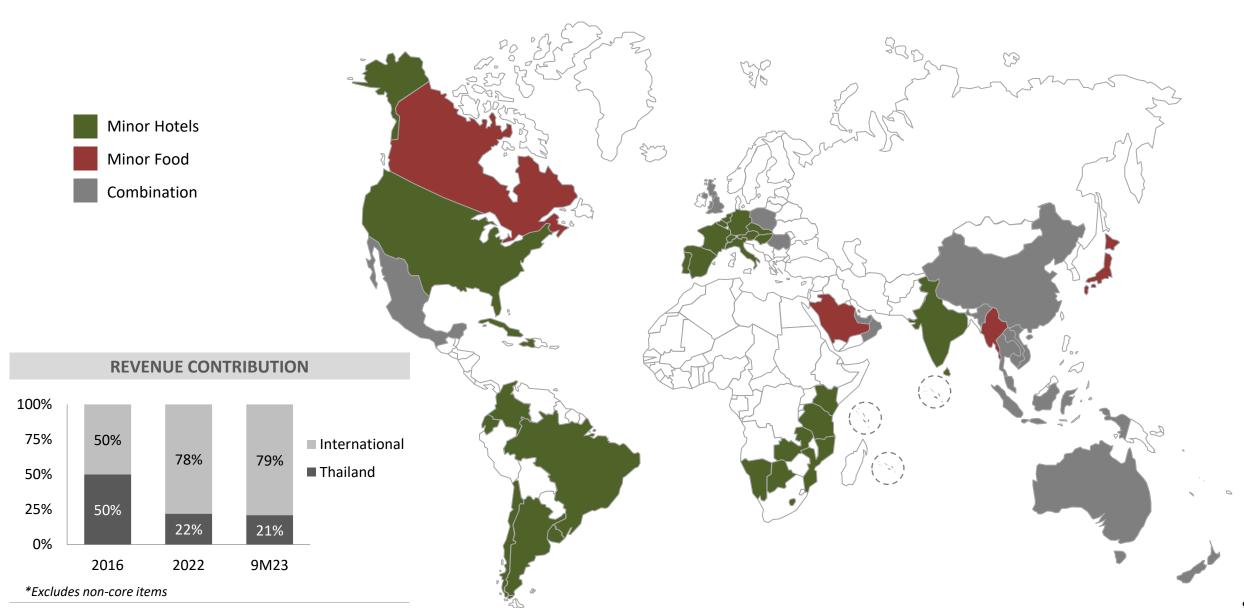

### **International Presence**

MINT's global presence extended to 63 countries at the end of 3Q23 across its hospitality and restaurant businesses.

### Minor Hotels - International Presence

In recent years, MINT has implemented a solid expansion and diversification strategy. As of 3Q23, MINT operated hotels and spas under a combination of owned, leased and management business models in 55 countries. Investment Management Combination New Destinations in Pipeline Hubs **REVENUE CONTRIBUTION** 100% 75% ■ International 86% 89% 91% ■ Thailand 50% 25% 14% 11% 9% 0% 2019\* 2022 9M23 \* Excludes non-core items