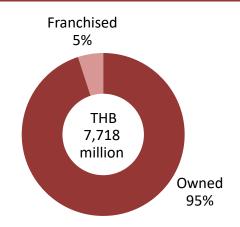

### Minor Hotels' Portfolio

In terms of business model, owned and leased business contributed 85% of Minor Hotels' revenue in 3Q23. In terms of geography, Europe is the major contributor with 75% of Minor Hotels' revenue, followed by Thailand and Australia & New Zealand.