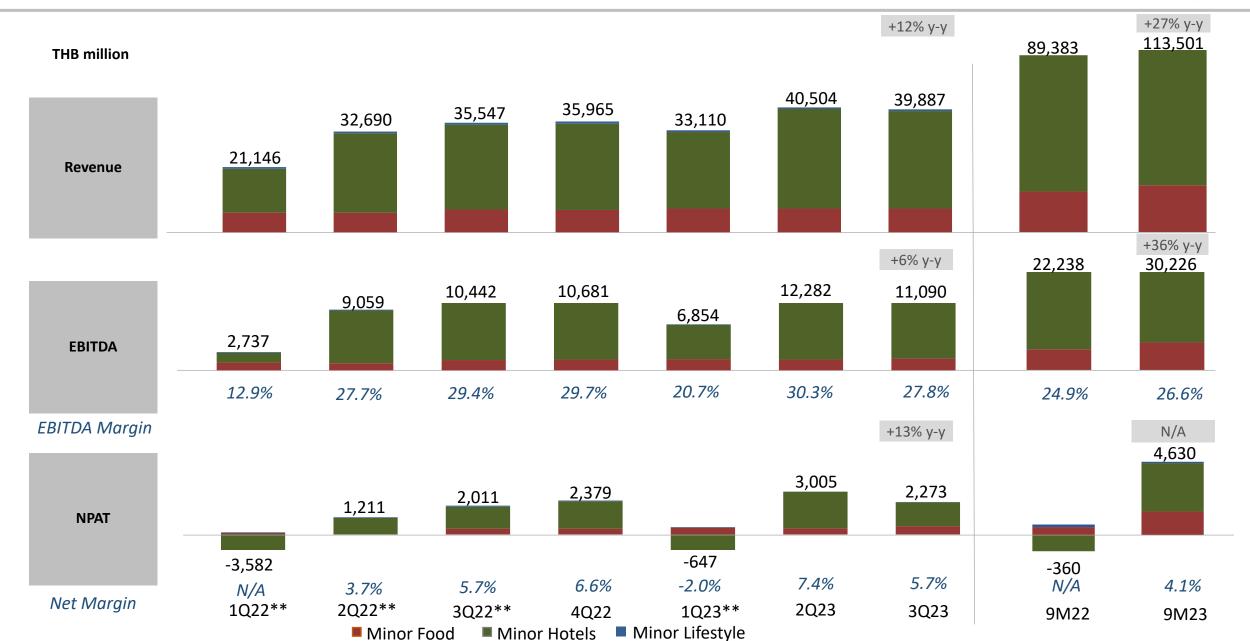

# **3Q23 Y-Y Performance Recap**

THB million

Core revenue growth of 12% y-y was a result of continued business improvement in hotel and restaurant businesses. Core profit of THB 2.3 billion was a third quarter record-high, a 13% y-y increase over 3Q22 and surpassing pre-pandemic level of 3Q19. All three business units generated positive profits, with Minor Food in the lead on bottom-line growth benefitting from lower raw material costs and efficient promotional spending while Minor Hotels also saw good tourism flows, especially in Europe.

# 9M23 Y-Y Performance Recap

9M23 REVENUE CONTRIBUTION

Minor

Operational recovery of hotels and restaurants drove core revenue in 9M23 to grow by 27% y-y. Core profit for 9M23 of Baht 4.6 billion was a record-high, representing significant turnaround from the core loss of Baht 360 million in 9M22, a testament to expense optimization and enhanced productivity throughout MINT's hotels, restaurants and corporate offices.