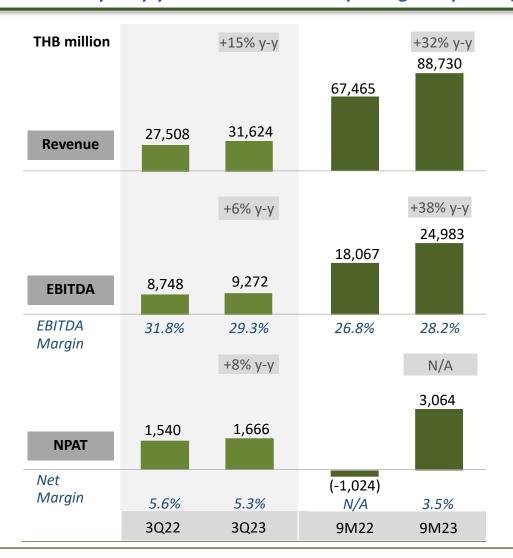

# **3Q23 Y-Y Performance Recap**

THB million

Core revenue growth of 12% y-y was a result of continued business improvement in hotel and restaurant businesses. Core profit of THB 2.3 billion was a third quarter record-high, a 13% y-y increase over 3Q22 and surpassing pre-pandemic level of 3Q19. All three business units generated positive profits, with Minor Food in the lead on bottom-line growth benefitting from lower raw material costs and efficient promotional spending while Minor Hotels also saw good tourism flows, especially in Europe.

# Minor Hotels – Financial Highlights

In 3Q23, Minor Hotels posted total core revenue increase of 15% y-y as hotels in Europe, Latin America and Thailand witnessed stronger demand, leading to an increase in room rate. Revenue from mixed-use business also increased by 22% y-y in 3Q23 across most sub-business units. Its core profit increased by 8% y-y to THB 1.7 billion despite higher operating costs.