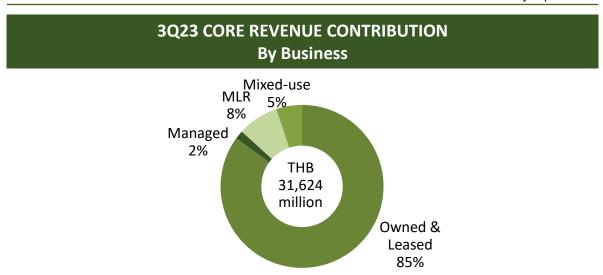

### Minor Hotels' Portfolio

In terms of business model, owned and leased business contributed 85% of Minor Hotels' revenue in 3Q23. In terms of geography, Europe is the major contributor with 75% of Minor Hotels' revenue, followed by Thailand and Australia & New Zealand.