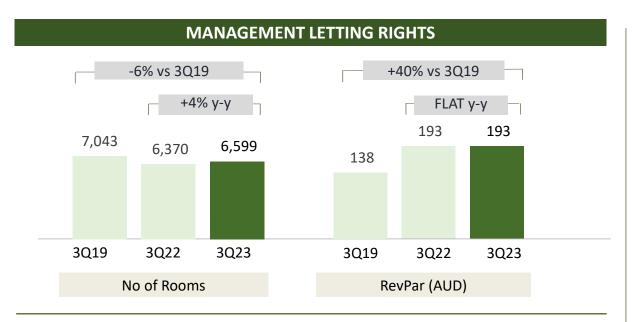

#### MLRS

- The MLR business continued its impressive performance with RevPar exceeding pre-pandemic horizon by 40% in AUD term driven by both occupancy and room rates.
- Despite starting from a higher base in the previous year, RevPar in AUD demonstrated y-y stability.

#### MANAGED

- The system-wide RevPar increased by 5% y-y, aligning closely with 2019 level. Favorable demand recovery was witnessed at hotels in Europe, the Middle East and Thailand.
- Coupled with addition of new hotel management contracts, management income increased by 18% y-y.