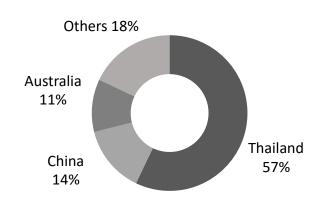

### Minor Hotels' Portfolio

In terms of business model, owned and leased business contributed 85% of Minor Hotels' revenue in 3Q23. In terms of geography, Europe is the major contributor with 75% of Minor Hotels' revenue, followed by Thailand and Australia & New Zealand.