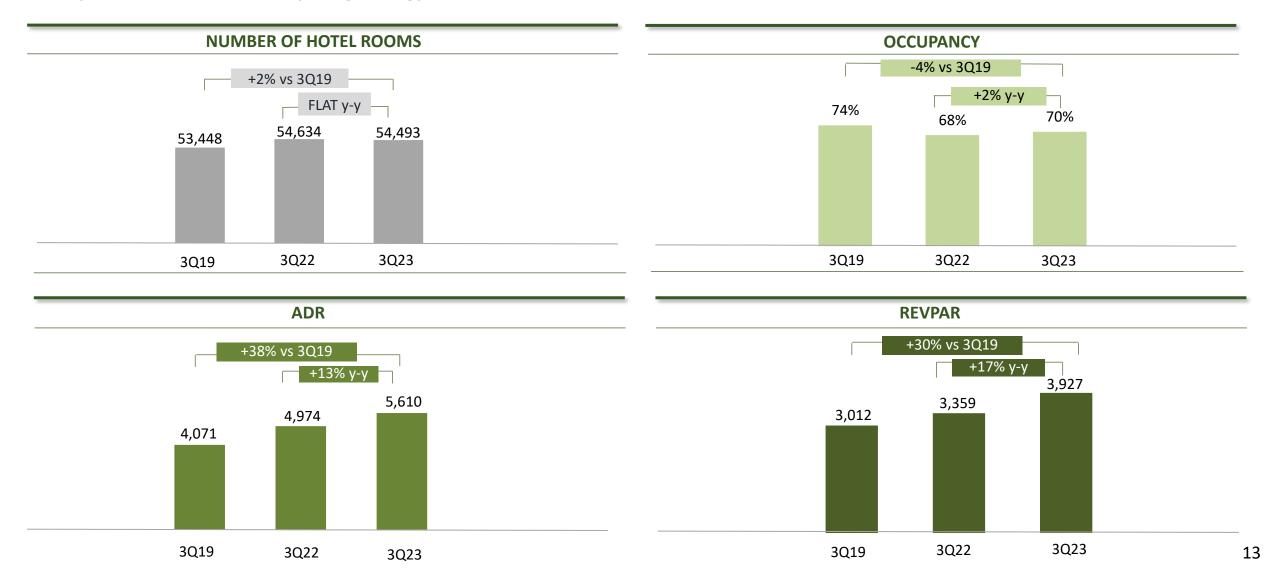

### **Owned & Leased Hotels**

The Owned & Leased Hotels portfolio reported a y-y increase of 17% in system-wide RevPar in 3Q23. Consistently strong travel demand was seen, elevating average room rates of hotels in Europe and Latin America, as well as Thailand. Compared to 2019 level, RevPar surpassed pre-pandemic level by 30% due to the effective pricing strategy of Minor Hotels.