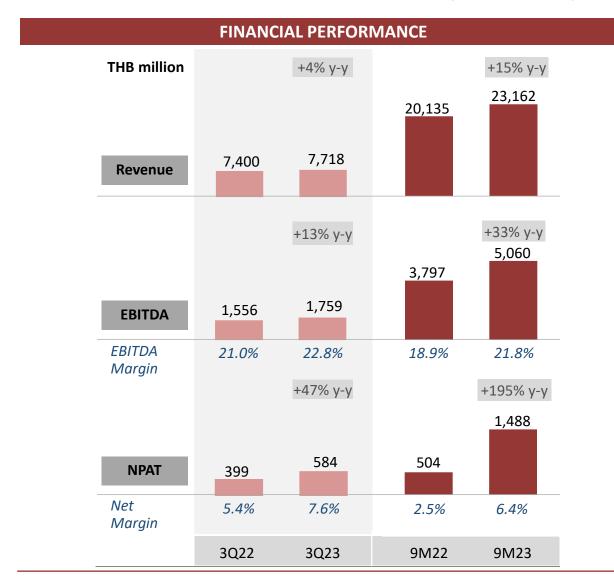

# **3Q23 Y-Y Performance Recap**

THB million

Core revenue growth of 12% y-y was a result of continued business improvement in hotel and restaurant businesses. Core profit of THB 2.3 billion was a third quarter record-high, a 13% y-y increase over 3Q22 and surpassing pre-pandemic level of 3Q19. All three business units generated positive profits, with Minor Food in the lead on bottom-line growth benefitting from lower raw material costs and efficient promotional spending while Minor Hotels also saw good tourism flows, especially in Europe.

# 9M23 Y-Y Performance Recap

9M23 REVENUE CONTRIBUTION

Minor

Operational recovery of hotels and restaurants drove core revenue in 9M23 to grow by 27% y-y. Core profit for 9M23 of Baht 4.6 billion was a record-high, representing significant turnaround from the core loss of Baht 360 million in 9M22, a testament to expense optimization and enhanced productivity throughout MINT's hotels, restaurants and corporate offices.