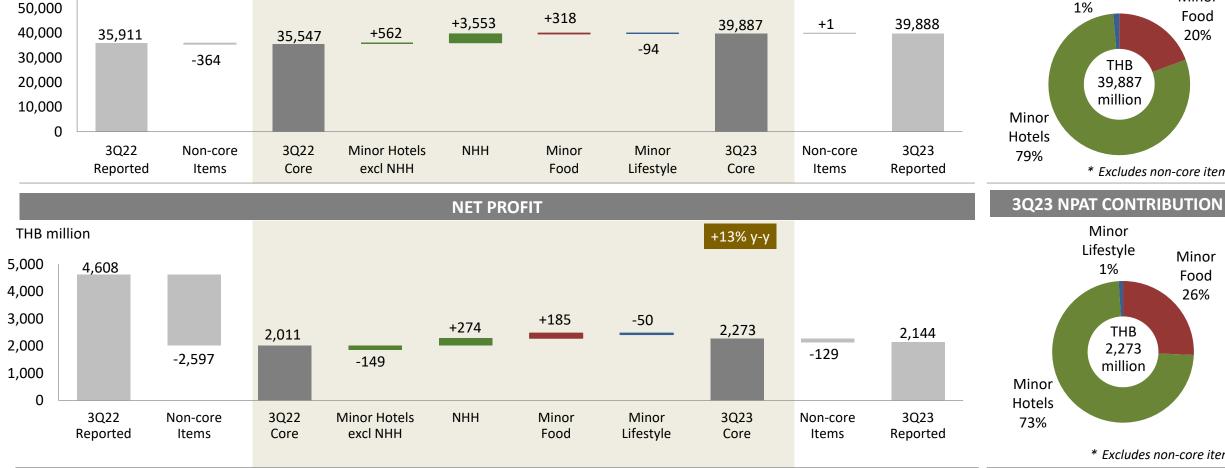

# **3Q23 Y-Y Performance Recap**

THB million

Core revenue growth of 12% y-y was a result of continued business improvement in hotel and restaurant businesses. Core profit of THB 2.3 billion was a third quarter record-high, a 13% y-y increase over 3Q22 and surpassing pre-pandemic level of 3Q19. All three business units generated positive profits, with Minor Food in the lead on bottom-line growth benefitting from lower raw material costs and efficient promotional spending while Minor Hotels also saw good tourism flows, especially in Europe.