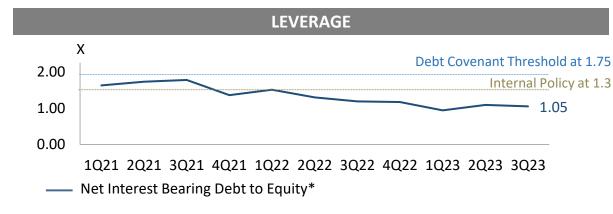

fee Club, Burger King, The Pizza Company, Dairy Queen and Thai Express in the Maldives.
- TSS grew by 9.7% y-y, mainly driven by higher store traffic from rising tourist arrivals to the island, successful limited-time-offer products and price increase.







CORPORATE INFORMATION

# **CAPEX & Balance Sheet Strength**



As we transit out of COVID, CAPEX will revert to the standard target of THB 10 – 15 billion per year during 2023 - 2025. Source of funds for projected CAPEX will be mainly from operating cash flow and proceeds from debt financing. MINT has also strengthened its balance sheet by lowering the net leverage ratio to 1.05x, well under covenant threshold. As at end of September 2023, cash on hand and unutilized facilities were THB 20 billion and THB 41 billion, respectively.





\* Net Interest Bearing Debt excludes lease liabilities and COVID-19 impairment as per covenant calculation definition



\* Outstanding debt exclude lease liabilities as per covenant calculation definition

\*\* Assume 100% conversion of MINT-W9 (@ THB 31.00 per share)

## **Diversified Debt Profile and Active Debt Management**



MINT's exposure of fixed versus floating interest rates remained at 57:43 as of 3Q23. MINT made early prepayment of higher-rate debt and implemented hedging strategies, where possible, to soften the impact of high interest rate environment on cost of fund.







#### **Euro**

- 61% fixed (vs 60% in 2Q23) vs 39% floating
- Core inflation slowdown in Sep'23 would likely lead prompt to end its tightening policy.
- NHH repaid floating-interest unsecured bilatera