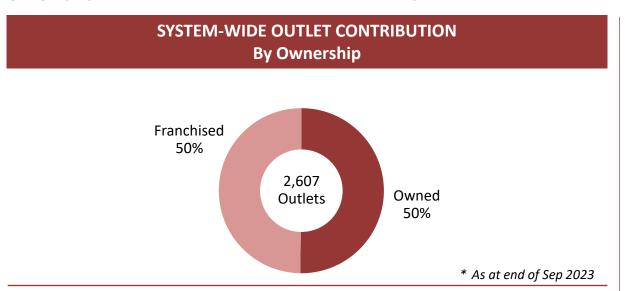

### Minor Hotels' Portfolio

In terms of business model, owned and leased business contributed 85% of Minor Hotels' revenue in 3Q23. In terms of geography, Europe is the major contributor with 75% of Minor Hotels' revenue, followed by Thailand and Australia & New Zealand.