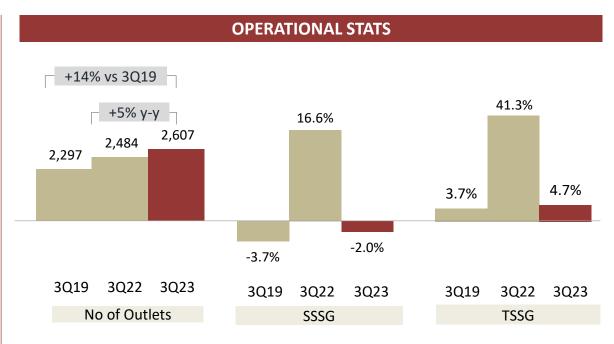

|  |  |
| Kiara Reserve Residences,<br>Phuket     | 17 luxury pool villas<br>29 condominium units                     | 50% JV     | To launch<br>2026 |  |  |
| Anantara Siam Residences                | 73 condominium units                                              | 100%-owned | Under EIA         |  |  |





# Minor Food – Financial Highlights



3Q23 total core restaurant revenue grew by 4% y-y, attributable to restaurants in Thailand, Australia and Singapore, together with an increase in profit contribution from joint ventures. Core profit grew by 47% y-y, a faster rate than the revenue growth, surging to THB 584.2 million. The growth was attributed to lower raw material costs and cost savings in labor and promotional expenses, especially at Thailand and China hubs.





- Total-System-Sales: In 3Q23, TSS saw an increase of 4.7% y-y primarily driven by stronger operations and outlet expansion of restaurants in Thailand.
- Outlet expansion: 3Q23 store network grew by 5.0% y-y, majority of which were the openings of The Pizza Company in Thailand and CLMV, Swensen's and GAGA in Thailand, and the addition of 10 Sizzler outlets in Japan to the portfolio.
- Same-Store-Sales: Higher store trading activities and price increase in Thailand partially compensated for softer performances in China and Australia, resulting in overall same-store-sales decrease of 2.0% y-y in 3Q23.

### Minor Food – International Presence



MINT operates three main restaurant hubs: Thailand, China and Australia. As of 3Q23, its restaurant presence was in 24 countries across various reg