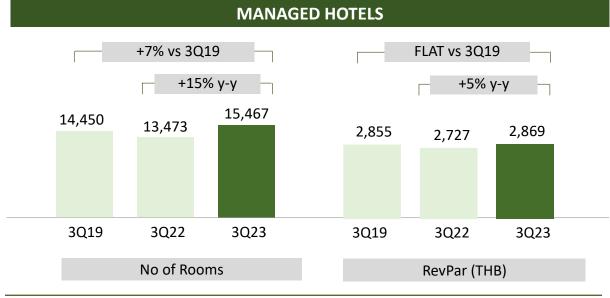

#### MANAGED

- The system-wide RevPar increased by 5% y-y, aligning closely with 2019 level. Favorable demand recovery was witnessed at hotels in Europe, the Middle East and Thailand.
- Coupled with addition of new hotel management contracts, management income increased by 18% y-y.