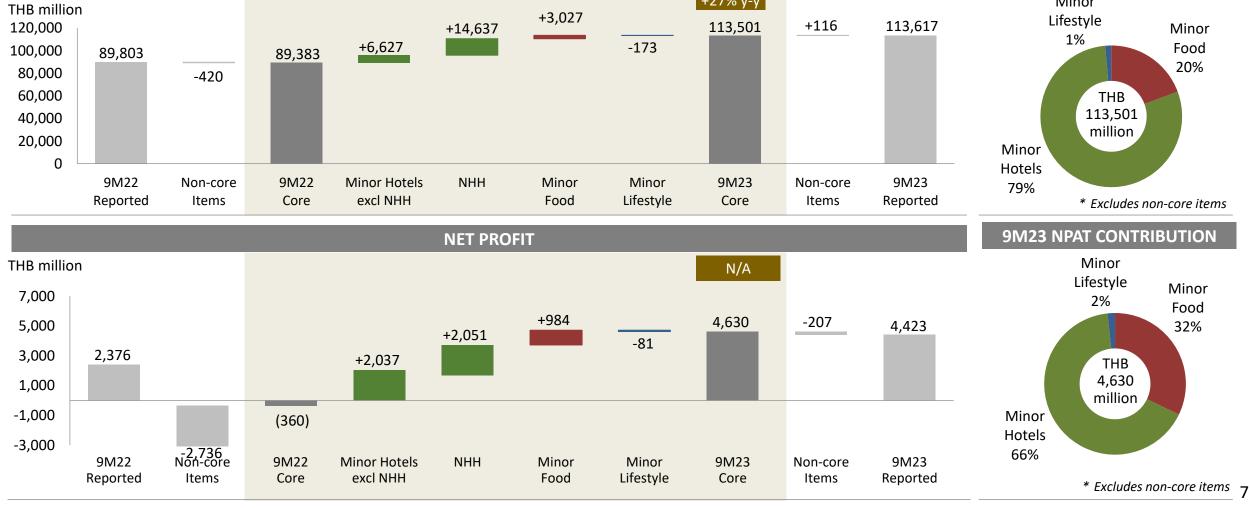

# 9M23 Y-Y Performance Recap

9M23 REVENUE CONTRIBUTION

Minor

Operational recovery of hotels and restaurants drove core revenue in 9M23 to grow by 27% y-y. Core profit for 9M23 of Baht 4.6 billion was a record-high, representing significant turnaround from the core loss of Baht 360 million in 9M22, a testament to expense optimization and enhanced productivity throughout MINT's hotels, restaurants and corporate offices.

+27% y-y

**REVENUE** 