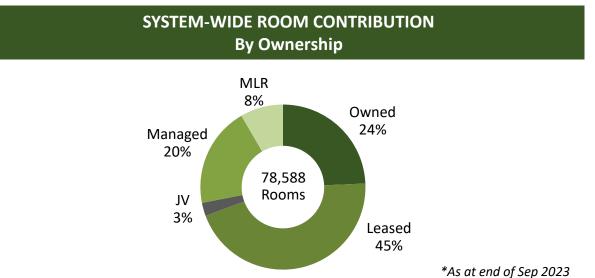

## **Asset-Light Businesses**

MINT's asset-light businesses include management letting rights (MLR) of serviced-suites primarily under the Oaks brand in Australia and New Zealand, together with the hotel management contracts under Minor Hotels' brands.