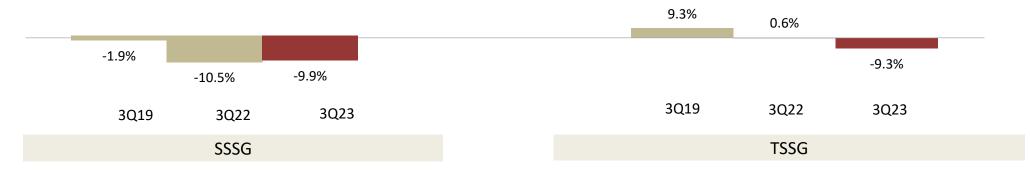

### **Owned Hotels – Maldives**

Maldives continued to be in a re-base period, compared to last year which saw consistent influx of tourists without seasonality and had limited competition. RevPar decline was seen in 3Q23 as seasonality is back to normalcy. Nevertheless, average room rate held its ground, matching its pre-COVID-19 level.

#### **Maldives**

- Minor Hotels remains proactive in sales tactics to stay competitive, focusing on upscale travelers and unconventional travelers from less penetrated countries e.g. working on local markets' holiday calendar.
- Minor Hotels is expanding its customer base by catering to the family segment, offering family-friendly activities such as watersports and adventurous experiences at the properties.
- Maldives' distinctive appeal as tropical paradise continues to stand out as a destination poised for substantial growth in long-term.