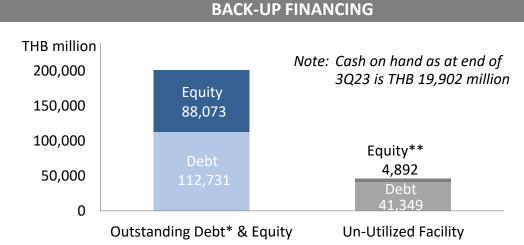

ven by higher store traffic from rising tourist arrivals to the island, successful limited-time-offer products and price increase.







CORPORATE INFORMATION

# **CAPEX & Balance Sheet Strength**



As we transit out of COVID, CAPEX will revert to the standard target of THB 10 – 15 billion per year during 2023 - 2025. Source of funds for projected CAPEX will be mainly from operating cash flow and proceeds from debt financing. MINT has also strengthened its balance sheet by lowering the net leverage ratio to 1.05x, well under covenant threshold. As at end of September 2023, cash on hand and unutilized facilities were THB 20 billion and THB 41 billion, respectively.





\* Net Interest Bearing Debt excludes lease liabilities and COVID-19 impairment as per covenant calculation definition



\* Outstanding debt exclude lease liabilities as per covenant calculation definition

\*\* Assume 100% conversion of MINT-W9 (@ THB 31.00 per share)

## **Diversified Debt Profile and Active Debt Management**



MINT's exposure of fixed versus floating interest rates remained at 57:43 as of 3Q23. MINT made early prepayment of higher-rate debt and implemented hedging strategies, where possible, to soften the impact of high interest rate environment on cost of fund.







#### **Euro**

- 61% fixed (vs 60% in 2Q23) vs 39% floating
- Core inflation slowdown in Sep'23 would likely lead prompt to end its tightening policy.
- NHH repaid floating-interest unsecured bilateral loan in full amount of USD 50 million in Jul 2023.



- 51% fixed (vs 53% in 1Q23) vs 49% floating
- BOT has signaled th