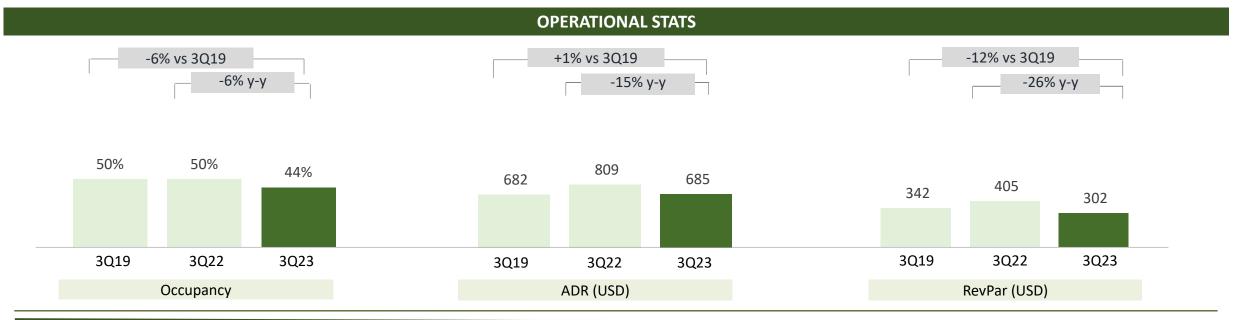

### **Owned Hotels – Thailand**

3Q23 RevPar of owned hotels in Thailand increased by 38% y-y, mainly attributable to a surge in demand from international tourism, together with Minor Hotels' strategy to penetrate further into non-traditional feeder markets which led to higher room rates. Meanwhile, higher pricing remained a pivotal driver behind RevPar above pre-pandemic level. Bangkok, in particular, outperformed other markets, surpassing 2019 horizon by 5%.

#### **KEY HIGHLIGHTS**

Bangkok

 RevPar of Bangkok hotels surged by 33% y-y and outperformed 2019 level by 5%.

Thailand Provinces

• The 41% y-y RevPar growth of owned hotels in the provinces was reported. Key tourist destinations like Pattaya, Phuket, Chiangrai, Samui and Chiangmai saw a strong business recovery.