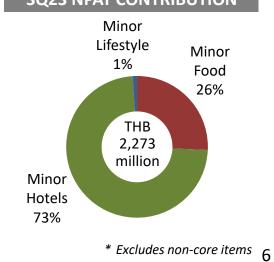

# **3Q23 Y-Y Performance Recap**

THB million

Core revenue growth of 12% y-y was a result of continued business improvement in hotel and restaurant businesses. Core profit of THB 2.3 billion was a third quarter record-high, a 13% y-y increase over 3Q22 and surpassing pre-pandemic level of 3Q19. All three business units generated positive profits, with Minor Food in the lead on bottom-line growth benefitting from lower raw material costs and efficient promotional spending while Minor Hotels also saw good tourism flows, especially in Europe.