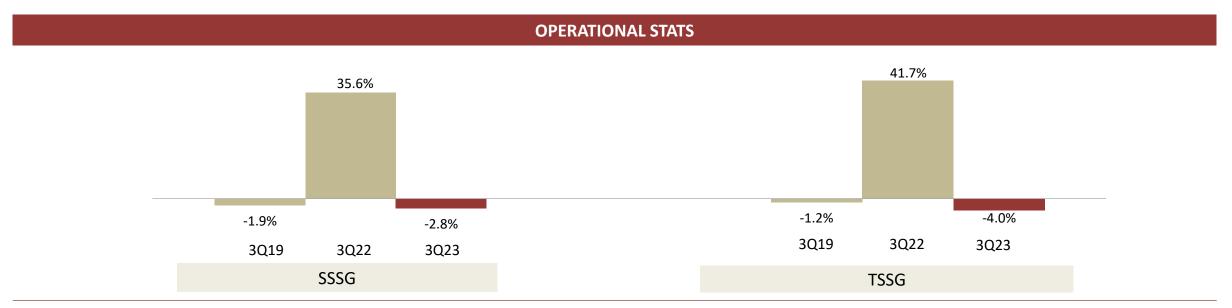

fish price, lower discount offerings and store rationalization approach despite SSSG and TSSG decline amidst an economic slowdown.

#### **OPERATIONAL STATS**



#### **3Q23 HIGHLIGHTS**

- Restaurants in tourist cities, such as Hangzhou, achieved positive same-store sales but could not fully offset sales slowdown in major markets.
- Despite the slower-than-expected economic growth domestically, China hub has benefitted from lower raw material costs as well as the successful implementation of overall cost management strategies.



### **Australia Hub**



Australia recorded a subdued business activity in 3Q23, with a slight same-store sales decrease of 2.8% y-y. Meanwhile, total-system-sales were 4.0% lower y-y from the closure of underperforming stores to improve overall profitability.



#### **3Q23 HIGHLIGHTS**

- Despite decline in SSS and TSS, Australia reported revenue growth in 3Q23 due to increased roasted bean sales, following the addition of roasting capacity.
- Sales initiatives aimed at boosting customer traffic through branding and new menus have been consistently executed with the inclusion of profitable store expansion in the longer-term plan.



### **Other Markets**



Beyond the three main hubs of Thailand, China and Australia, Minor Food also operates restaurants in other regions including Singapore and Maldives.

#### **SINGAPORE**

- Restaurant business in Singapore experienced rapid growth with 19 brands and 85 outlets (vs 71 outlets in 3Q22).
- These home-grown food concepts have established a strong presence in Singapore and are now being expanded t