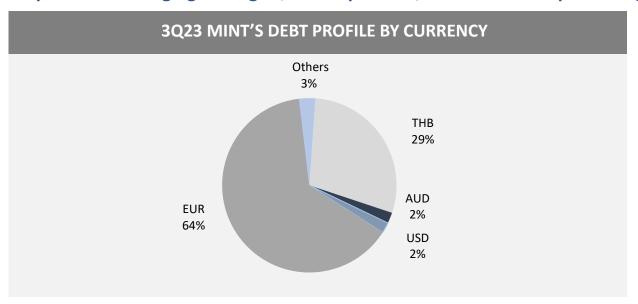

heet by lowering the net leverage ratio to 1.05x, well under covenant threshold. As at end of September 2023, cash on hand and unutilized facilities were THB 20 billion and THB 41 billion, respectively.





\* Net Interest Bearing Debt excludes lease liabilities and COVID-19 impairment as per covenant calculation definition



\* Outstanding debt exclude lease liabilities as per covenant calculation definition

\*\* Assume 100% conversion of MINT-W9 (@ THB 31.00 per share)

## **Diversified Debt Profile and Active Debt Management**



MINT's exposure of fixed versus floating interest rates remained at 57:43 as of 3Q23. MINT made early prepayment of higher-rate debt and implemented hedging strategies, where possible, to soften the impact of high interest rate environment on cost of fund.







#### **Euro**

- 61% fixed (vs 60% in 2Q23) vs 39% floating
- Core inflation slowdown in Sep'23 would likely lead prompt to end its tightening policy.
- NHH repaid floating-interest unsecured bilateral loan in full amount of USD 50 million in Jul 2023.



- 51% fixed (vs 53% in 1Q23) vs 49% floating
- BOT has signaled the end of rate hike after raising policy rate to 2.5% in Sep 2023.
- Subsequent monitoring of rates and assessing the optimal balance mix will be implemented.



- 96% fixed vs 4% floating
- FED's interest rate hike is expected to end, while the high interest rates are expected to continue for a while.
- 90% of USD debt is fixed.



# Australian Dollar

- 100% floating but using derivatives to partially mitigate interest rate volatility
- Oaks repaid AUD 50 million and