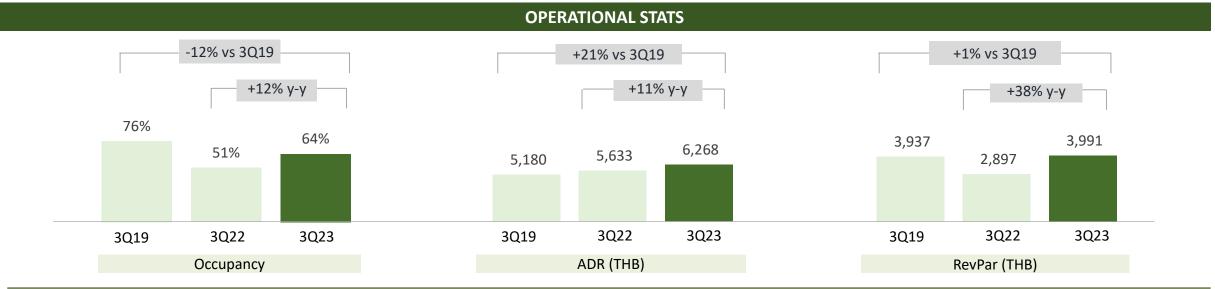

### **Owned Hotels – Thailand**

3Q23 RevPar of owned hotels in Thailand increased by 38% y-y, mainly attributable to a surge in demand from international tourism, together with Minor Hotels' strategy to penetrate further into non-traditional feeder markets which led to higher room rates. Meanwhile, higher pricing remained a pivotal driver behind RevPar above pre-pandemic level. Bangkok, in particular, outperformed other markets, surpassing 2019 horizon by 5%.

#### **KEY HIGHLIGHTS**

Bangkok

 RevPar of Bangkok hotels surged by 33% y-y and outperformed 2019 level by 5%.

Thailand Provinces

• The 41% y-y RevPar growth of owned hotels in the provinces was reported. Key tourist destinations like Pattaya, Phuket, Chiangrai, Samui and Chiangmai saw a strong business recovery.