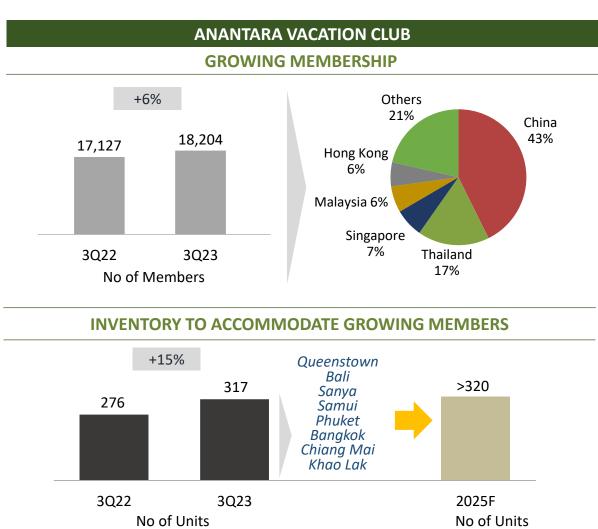

| 60% JV     | Launched<br>2020  |  |  |
| Park Silom                              | NA                                                                | 40% JV     | Launched<br>2023  |  |  |
| PIPELINE                                |                                                                   |            |                   |  |  |
| Anantara Ubud<br>Residences, Indonesia  | 15 residential villas                                             | 50% JV     | ТВА               |  |  |
| Kiara Reserve Residences,<br>Phuket     | 17 luxury pool villas<br>29 condominium units                     | 50% JV     | To launch<br>2026 |  |  |
| Anantara Siam Residences                | 73 condominium units                                              | 100%-owned | Under EIA         |  |  |





# Minor Food – Financial Highlights



3Q23 total core restaurant revenue grew by 4% y-y, attributable to restaurants in Thailand, Australia and Singapore, together with an increase in profit contribution from joint ventures. Core profit grew by 47% y-y, a faster rate than the revenue growth, surging to THB 584.2 million. The growth was attributed to lower raw material costs and cost savings in labor and promotional expenses, especially at Thailand and China hubs.





- Total-System-Sales: In 3Q23, TSS saw an increase of 4.7% y-y primarily driven by stronger operations and outlet expansion of restaurants in Thailand.
- Outlet expansion: 3Q23 store network grew by 5.0% y-y, majority of which were the openings of The Pizza Company in Thailand and CLMV, Swensen's and GAGA in Thailand, an