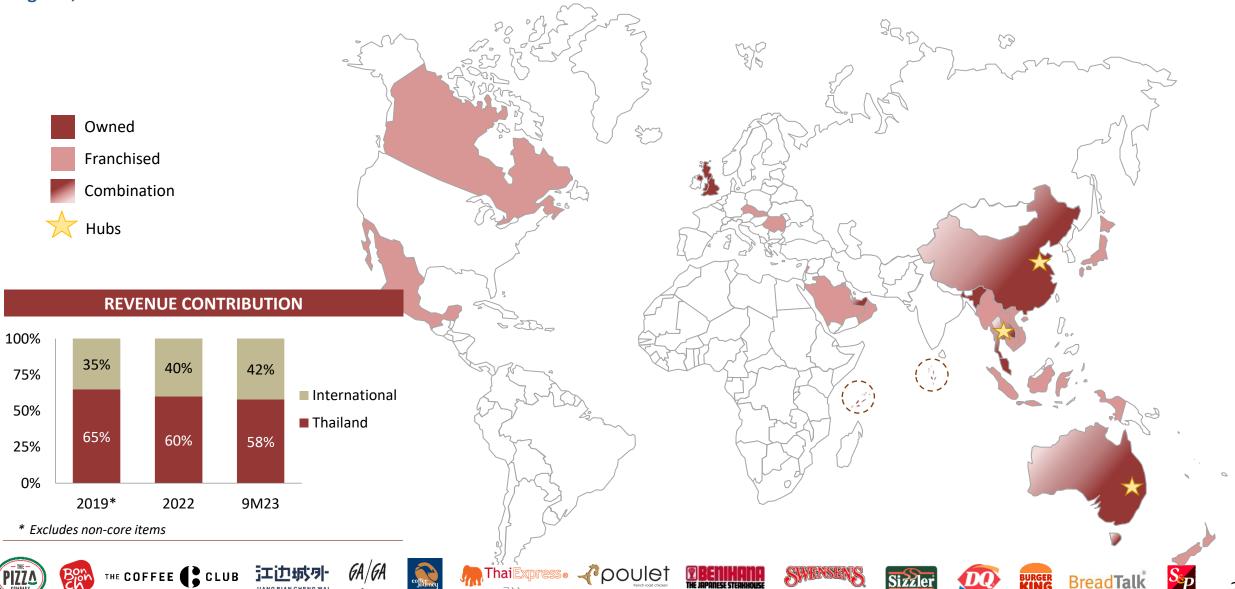

### **International Presence**

MINT's global presence extended to 63 countries at the end of 3Q23 across its hospitality and restaurant businesses.

### Minor Hotels - International Presence

In recent years, MINT has implemented a solid expansion and diversification strategy. As of 3Q23, MINT operated hotels and spas under a combination of owned, leased and management business models in 55 countries. Investment Management Combination New Destinations in Pipeline Hubs **REVENUE CONTRIBUTION** 100% 75% ■ International 86% 89% 91% ■ Thailand 50% 25% 14% 11% 9% 0% 2019\* 2022 9M23 \* Excludes non-core items