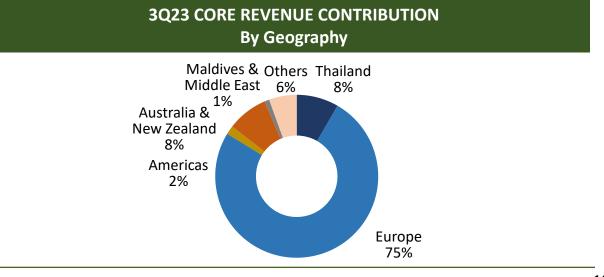

### Minor Hotels' Portfolio

In terms of business model, owned and leased business contributed 85% of Minor Hotels' revenue in 3Q23. In terms of geography, Europe is the major contributor with 75% of Minor Hotels' revenue, followed by Thailand and Australia & New Zealand.