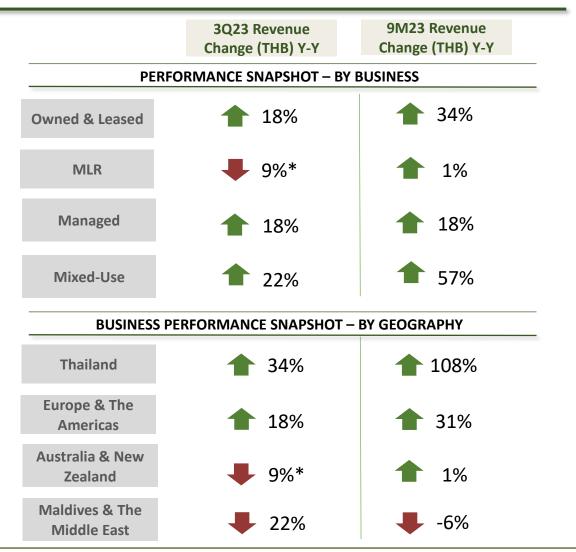

# Minor Hotels – Financial Highlights

In 3Q23, Minor Hotels posted total core revenue increase of 15% y-y as hotels in Europe, Latin America and Thailand witnessed stronger demand, leading to an increase in room rate. Revenue from mixed-use business also increased by 22% y-y in 3Q23 across most sub-business units. Its core profit increased by 8% y-y to THB 1.7 billion despite higher operating costs.

### Minor Hotels' Portfolio

In terms of business model, owned and leased business contributed 85% of Minor Hotels' revenue in 3Q23. In terms of geography, Europe is the major contributor with 75% of Minor Hotels' revenue, followed by Thailand and Australia & New Zealand.

### **Owned & Leased Hotels**

The Owned & Leased Hotels portfolio reported a y-y increase of 17% in system-wide RevPar in 3Q23. Consistently strong travel demand was seen, elevating average room rates of hotels in Europe and Latin America, as well as Thailand. Compared to 2019 level, RevPar surpassed pre-pandemic level by 30% due to the effective pricing strategy of Minor Hotels.

# Owned & Leased Hotels – Europe & The Americas

In 3Q23, RevPar of owned and leased hotels in Europe and Latin America grew 11% y-y and 19% from pre-covid level when measured in EUR. Leisure demand remained robust and a strong line-up of trade fairs and corporate conferences further accelerated business travelers. Concurrently, average room rate surpassed both the previous year and pre-pandemic level by 8% and 25%, respectively.

### **Owned Hotels – Thailand**

3Q23 RevPar of owned hotels in Thailand increased by 38% y-y, mainly attributable to a surge in demand from international tourism, together with Minor Hotels' strategy to penetrate further into non-traditional feeder markets which led to higher room rates. Meanwhile, higher pricing remained a pivotal driver behind RevPar above pre-pandemic level. Bangkok, in particular, outperformed other markets, surpassing 2019 horizon by 5%.

### **Owned Hotels – Maldives**

Maldives continued to be in a re-base period, compared to last year which saw consistent influx of tourists without seasonality and had limited competition. RevPar decline was seen in 3Q23 as seasonality is back to normalcy. Nevertheless, average room rate held its ground, matching its pre-COVID-19 level.

#### MLRS

- The MLR business continued its impressive performance with RevPar exceeding pre-pandemic horizon by 40% in AUD term driven by both occupancy and room rates.
- Despite starting from a higher base in the previous year, RevPar in AUD demonstrated y-y stability.

#### MANAGED

- The system-wide RevPar increased by 5% y-y, aligning closely with 2019 level. Favorable demand recovery was witnessed at hotels in Europe, the Middle East and Thailand.
- Coupled with addition of new hotel management contracts, management income increased by 18% y-y.