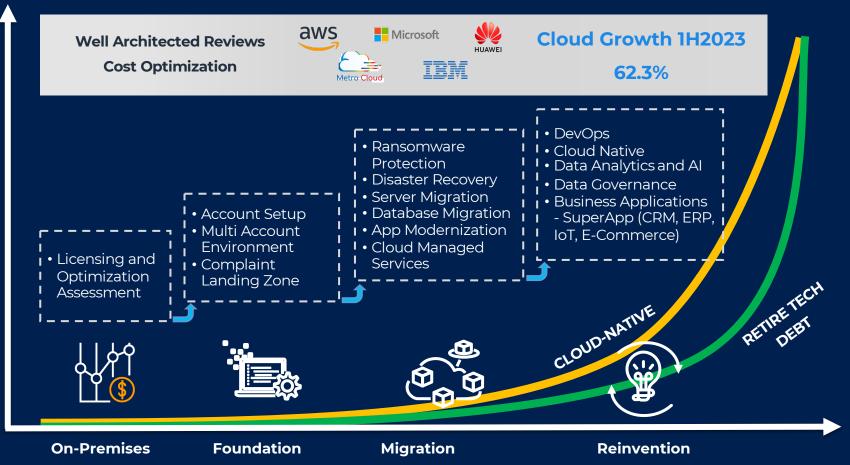

### MSC Offers for Customer Cloud Journey

Think Big, Start Small, and Move Fast!

### Data Analytic & Al