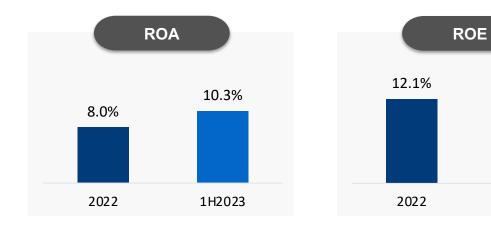

# **FINANCE RATIO**

15.6%

1H2023

Assets **3,690 MB** Decrease 878 MB

Liabilities 1,538 MB Decrease 954 MB

Equity 2,152 MB Increase 77 MB