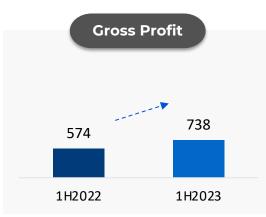

# FINANCE PERFORMANCE

Revenue Growth +26% yoy Increase 1,151 MB

Gross Profit Growth +29% YoY Increase 164 MB

Net Profit Growth +62% yoy Increase 84 MB