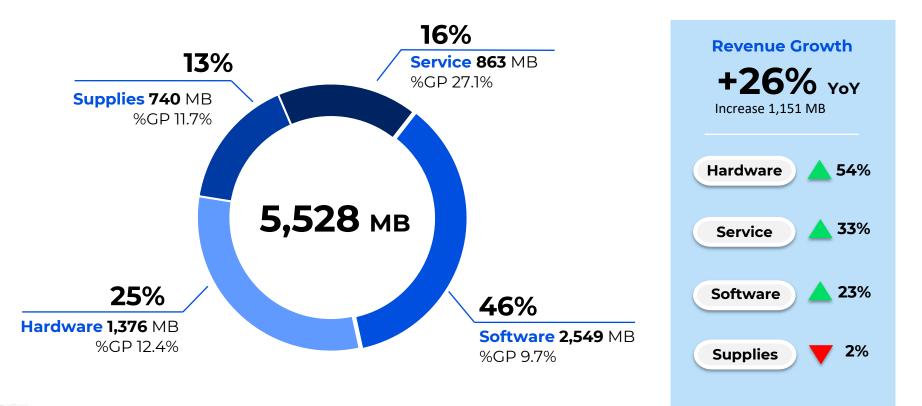

#### Digital Transformation

- App Modernization Service
- Robotic Workflow
  Process
- Analytic for Bigdata
- Superapp
  - > CRM & IoT
  - > E-Commerce

#### Infrastructure Solution

- Hardware & Software
  Systems
- Backup & DR
- Network Systems
- Multi-Cloud Service

### Information Security

- End Point & Networks
  Security
- Server & Mobility Security
- Data Security (PDPA)
- SOC Center

# FINANCIAL RESULTS



Metro Systems Corporation, Plc.

# FINANCE PERFORMANCE









Revenue Growth +26% yoy Increase 1,151 MB

Gross Profit Growth +29% YoY Increase 164 MB

Net Profit Growth +62% yoy Increase 84 MB

# **FINANCE RATIO**







15.6%

1H2023

Assets **3,690 MB** Decrease 878 MB

Liabilities 1,538 MB Decrease 954 MB

Equity 2,152 MB Increase 77 MB

### **REVENUE BREAKDOWN 1H2023**



## **REVENUE BY SEGMENT 1H2023**



## **KEY VENDOR 1H2023**



# **STRATEGIES FORESIGHT**



Metro Systems Corporation, Plc.

#### Long-term vision

#### "Pursuit of excellence to serve our clients the best IT Solutions"







### MSC Offers for Customer Cloud Journey

Think Big, Start Small, and Move Fast!



### Data Analytic & Al









### THE SUPERAPP SUITE













MSC

The Superapp Marketing

> Customer Segments

Campaigns & Distributions Responses & Review Marketing ROI



The Superapp Sales

Sales Engagement & Activities Sales Review, Pipeline Prospecting, & Forecast

Sales AI Recommendation



The Superapp Commerce

Channel of B2B Ordering Customer Portal Dealer Campaign, Promotions, Rebates & Loyalty Dealer Stock Planning & Replenishing



The Superapp Customer Service