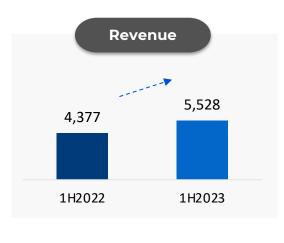

# FINANCE PERFORMANCE

Revenue Growth +26% yoy Increase 1,151 MB

Gross Profit Growth +29% YoY Increase 164 MB

Net Profit Growth +62% yoy Increase 84 MB