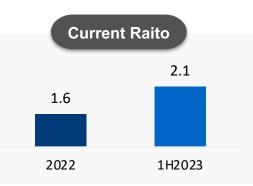

# **FINANCE RATIO**

15.6%

1H2023

Assets **3,690 MB** Decrease 878 MB

Liabilities 1,538 MB Decrease 954 MB

Equity 2,152 MB Increase 77 MB