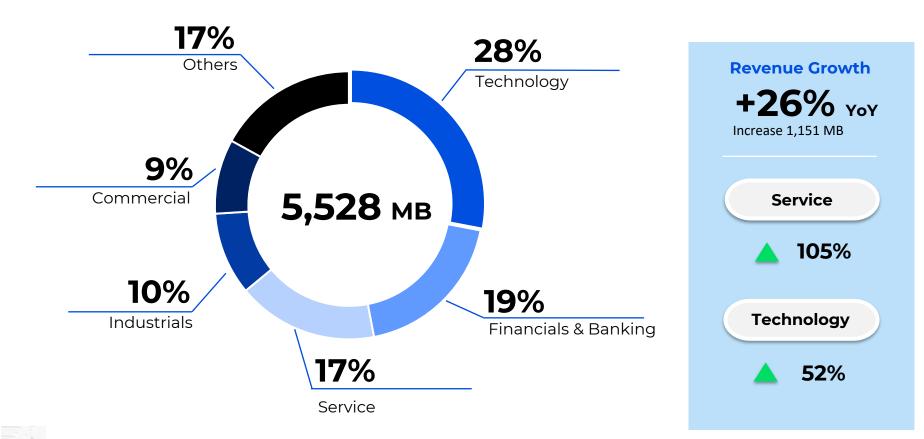

Modernization Service
- Robotic Workflow
  Process
- Analytic for Bigdata
- Superapp
  - > CRM & IoT
  - > E-Commerce

#### Infrastructure Solution

- Hardware & Software
  Systems
- Backup & DR
- Network Systems
- Multi-Cloud Service

### Information Security

- End Point & Networks
  Security
- Server & Mobility Security
- Data Security (PDPA)
- SOC Center

# FINANCIAL RESULTS



Metro Systems Corporation, Plc.

# FINANCE PERFORMANCE









Revenue Growth +26% yoy Increase 1,151 MB

Gross Profit Growth +29% YoY Increase 164 MB

Net Profit Growth +62% yoy Increase 84 MB

# **FINANCE RATIO**







15.6%

1H2023

Assets **3,690 MB** Decrease 878 MB

Liabilities 1,538 MB Decrease 954 MB

Equity 2,152 MB Increase 77 MB

### **REVENUE BREAKDOWN 1H2023**



## **REVENUE BY SEGMENT 1H2023**



## **KEY VENDOR 1H2023**



# **STRATEGIES FORESIGHT**



Metro Systems Corporation, Plc.

#### Long-term vision

#### "Pursuit of excellence to serve our clients the best IT Solutions"







### MSC Offers for Customer Cloud Journey

Think Big, Start Small, and Move Fast!



### Data Analytic & Al









### THE SUPERAPP SUITE













MSC

The Superapp Marketing

> Customer Segments

Campaigns & Distributions Responses & Review Marketing ROI



The Superapp Sales

Sales Engagement & Activities Sales Review, Pipeline Prospecting, & Forecast

Sales AI Recommendation



The Superapp Commerce

Channel of B2B Ordering Customer Portal Dealer Campaign, Promotions, Rebates & Loyalty Dealer Stock Planning & Replenishing



The Superapp Customer Service & Field Service

After-Sales Servic