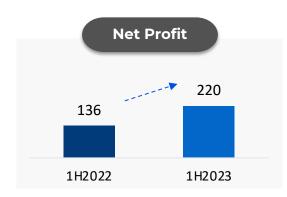

# FINANCE PERFORMANCE

Revenue Growth +26% yoy Increase 1,151 MB

Gross Profit Growth +29% YoY Increase 164 MB

Net Profit Growth +62% yoy Increase 84 MB