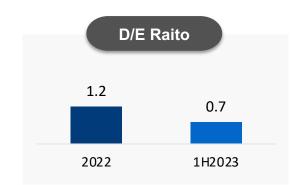

# **FINANCE RATIO**

15.6%

1H2023

Assets **3,690 MB** Decrease 878 MB

Liabilities 1,538 MB Decrease 954 MB

Equity 2,152 MB Increase 77 MB