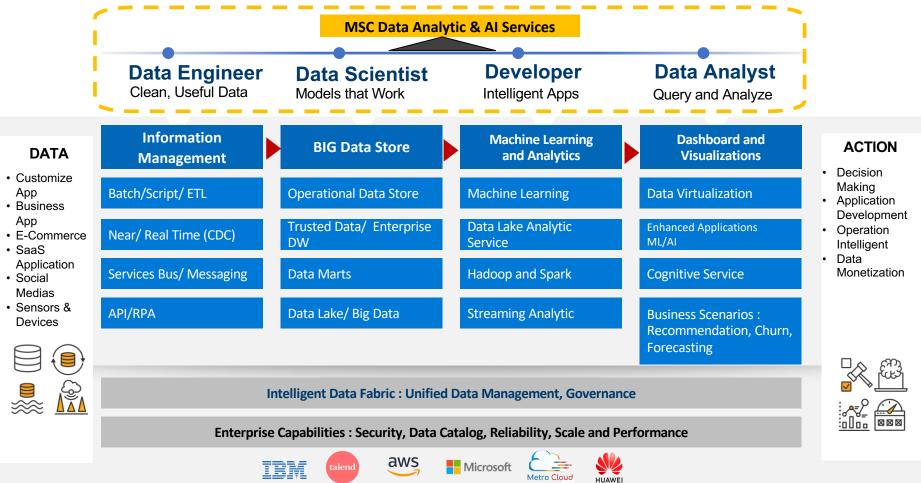

Mobility Security
- Data Security (PDPA)
- SOC Center

# FINANCIAL RESULTS



Metro Systems Corporation, Plc.

# FINANCE PERFORMANCE









Revenue Growth +26% yoy Increase 1,151 MB

Gross Profit Growth +29% YoY Increase 164 MB

Net Profit Growth +62% yoy Increase 84 MB

# **FINANCE RATIO**







15.6%

1H2023

Assets **3,690 MB** Decrease 878 MB

Liabilities 1,538 MB Decrease 954 MB

Equity 2,152 MB Increase 77 MB

### **REVENUE BREAKDOWN 1H2023**



## **REVENUE BY SEGMENT 1H2023**



## **KEY VENDOR 1H2023**



# **STRATEGIES FORESIGHT**



Metro Systems Corporation, Plc.

#### Long-term vision

#### "Pursuit of excellence to serve our clients the best IT Solutions"







### MSC Offers for Customer Cloud Journey

Think Big, Start Small, and Move Fast!



### Data Analytic & Al









### THE SUPERAPP SUITE













MSC

The Superapp Marketing

> Customer Segments

Campaigns & Distributions Responses & Review Marketing ROI



The Superapp Sales

Sales Engagement & Activities Sales Review, Pipeline Prospecting, & Forecast

Sales AI Recommendation



The Superapp Commerce

Channel of B2B Ordering Customer Portal Dealer Campaign, Promotions, Rebates & Loyalty Dealer Stock Planning & Replenishing



The Superapp Customer Service & Field Service

After-Sales Service & Case Management Service Queuing System with Priority & SLA Field Service Management &

Management & Route Plan



#### The Superapp IoT

Production Monitoring Tool Realtime OEE and Route Causes Integrated with Machine Sensors

ML/AI with Predictive Maintenance and Anomaly Detection



The Superapp ERP