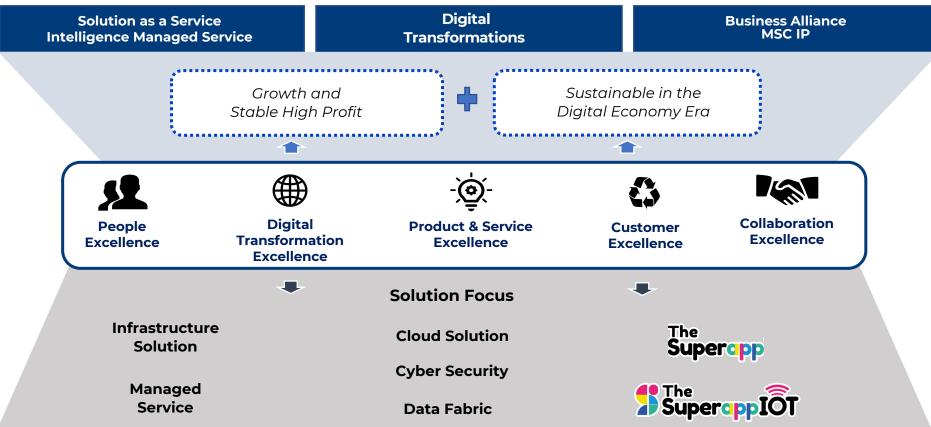

R
- Network Systems
- Multi-Cloud Service

### Information Security

- End Point & Networks
  Security
- Server & Mobility Security
- Data Security (PDPA)
- SOC Center

# FINANCIAL RESULTS



Metro Systems Corporation, Plc.

# FINANCE PERFORMANCE









Revenue Growth +26% yoy Increase 1,151 MB

Gross Profit Growth +29% YoY Increase 164 MB

Net Profit Growth +62% yoy Increase 84 MB

# **FINANCE RATIO**







15.6%

1H2023

Assets **3,690 MB** Decrease 878 MB

Liabilities 1,538 MB Decrease 954 MB

Equity 2,152 MB Increase 77 MB

### **REVENUE BREAKDOWN 1H2023**



## **REVENUE BY SEGMENT 1H2023**



## **KEY VENDOR 1H2023**



# **STRATEGIES FORESIGHT**



Metro Systems Corporation, Plc.

#### Long-term vision

#### "Pursuit of excellence to serve our clients the best IT Solutions"







### MSC Offers for Customer Cloud Journey

Think Big, Start Small, and Move Fast!



### Data Analytic & Al









### THE SUPERAPP SUITE













MSC

The Superapp Marketing

> Customer Segments

Campaigns & Distributions Responses & Review Marketing ROI



The Superapp Sales

Sales Engagement & Activities Sales Review, Pipeline Prospecting, & Forecast

Sales AI Recommendation



The Superapp Commerce

Channel of B2B Ordering Customer Portal Dealer Campaign, Promotions, Rebates & Loyalty Dealer Stock Planning & Replenishing



The Superapp Customer Service & Field Service

After-Sales Service & Case Management Service Queuing System with Priority & SLA Field Service Management &

Management & Route Plan



#### The Superapp IoT

Production Monitoring Tool Realtime OEE and Route Ca