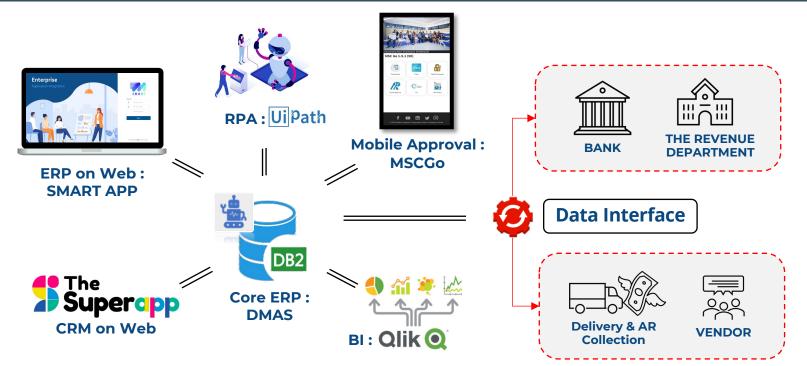

### THE SUPERAPP SUITE

MSC

The Superapp Marketing

> Customer Segments

Campaigns & Distributions Responses & Review Marketing ROI

The Superapp Sales

Sales Engagement & Activities Sales Review, Pipeline Prospecting, & Forecast

Sales AI Recommendation

The Superapp Commerce

Channel of B2B Ordering Customer Portal Dealer Campaign, Promotions, Rebates & Loyalty Dealer Stock Planning & Replenishing

The Superapp Customer Service & Field Service

After-Sales Service & Case Management Service Queuing System with Priority & SLA Field Service Management &

Management & Route Plan

#### The Superapp IoT

Production Monitoring Tool Realtime OEE and Route Causes Integrated with Machine Sensors

ML/AI with Predictive Maintenance and Anomaly Detection

The Superapp ERP

Finance and Accounts Inventory and

Distribution

Localization & Taxation

Management and Legal-Required Reports