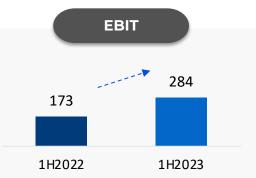

# FINANCE PERFORMANCE

Revenue Growth +26% yoy Increase 1,151 MB

Gross Profit Growth +29% YoY Increase 164 MB

Net Profit Growth +62% yoy Increase 84 MB