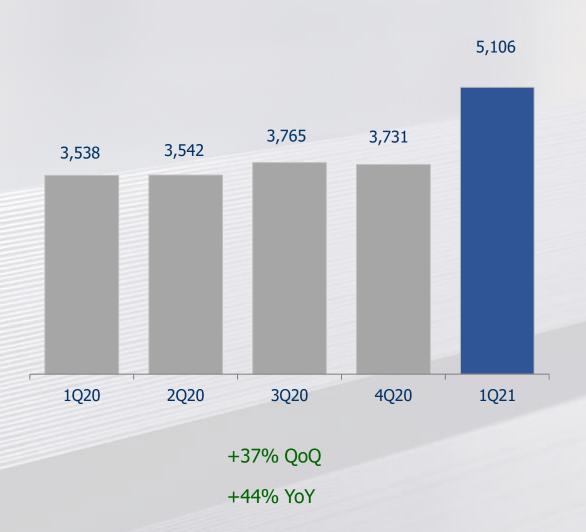

**TMT Steel Public Company Limited** 

Opportunity Day Performance Q1 2021



# Providing structure of your imagination







**Service Convenience** 



## **D** TMT Business





# **D** TMT Business

## Classified by Business Group



## **Factory**

Industrial Parts & Makers 14% Automotive & Vehicle 8%

General Construction 10% Fabricator 13% Megaproject 2%

**Construction** QoQ +10% YoY +11% **Construction** 



QoQ +11% YoY +5% **Wholesaler** 

Dealer 40% Modern Trade 7%



# TMT Market Share (Hot Rolled Coil)





Source : ISIT





## 2019-2021 Thailand Domestic Steel Price (Hot Rolled Coil)







## Sales Volume (Ton)







## Sales Revenue (MB)







### **Net Profit**















## Return on Equity (%)





## Inventory Turnover Period (Day)





Inventory Turnover period

## Collection Period (Day)











## Operation

- Investment for 2021-2022 (CAPEX 600 MB) on progress;
- 1. Warehouse 4,000 Tons (Q2-2021) -Completed
- 2. **Tube Mill 78,000 Tons/Year** (Q3-2021)

Tube Mill #1 - Complete

Tube Mill #2 - On plan

Tube Mill #3 - On plan

- 3. Slitter 74,000 Tons/Year (Q1-2022) -On plan
- 4. Stay Flat 180,000 Tons/Year (Q1-2022) -On plan

Increase efficiency and productivity **258,000 Tons/Year** 

## Sustainability

ESG 100 for the 6<sup>th</sup> Consecutive Year

#### TMT ได้รับสถานะกิจการวิถียั่งยืน "ESG100 Company" ต่อเนื่องเป็นปีที่ 6

โดยได้รับคัดเลือกให้เป็น 1 ในบริษัทกลุ่มหลักทรัพย์ ESG100 ที่มีการดำเนินงานโดดเด่น