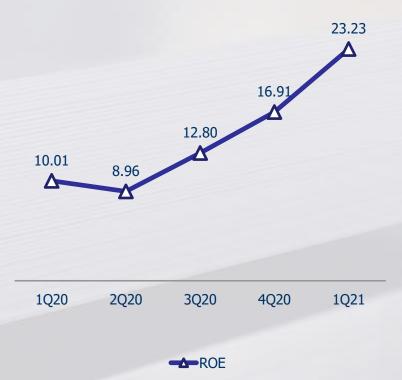

**TMT Steel Public Company Limited** 

Opportunity Day Performance Q1 2021



# Providing structure of your imagination







**Service Convenience** 



## **D** TMT Business





# **D** TMT Business

## Classified by Business Group



## **Factory**

Industrial Parts & Makers 14% Automotive & Vehicle 8%

General Construction 10% Fabricator 13% Megaproject 2%

**Construction** QoQ +10% YoY +11% **Construction** 



QoQ +11% YoY +5% **Wholesaler** 

Dealer 40% Modern Trade 7%



# TMT Market Share (Hot Rolled Coil)





Source : ISIT





## 2019-2021 Thailand Domestic Steel Price (Hot Rolled Coil)







## Sales Volume (Ton)







## Sales Revenue (MB)







### **Net Profit**















## Return on Equity (%)





## Inventory Turnover Period (Day)





Inventory Turnover period

## Collection Period (Day)











## Operation

- Investment for 2021-2022 (CAPEX 600 MB) on progress;
- 1. Warehouse 4,000 Tons (Q2-2021) -Completed
- 2. **Tube Mill 78,000 Tons/Year** (Q3-2021)

Tube Mill #1 - Complete

Tube Mill #2 - On plan

Tube Mill #3 - On plan

- 3. Slitter 74,000 Tons/Year (Q1-2022) -On plan
- 4. Stay Flat 180,000 Tons/Year (Q1-2022) -On plan

Increase efficiency and productivity **258,000 Tons/Year** 

## Sustainability

ESG 100 for the 6<sup>th</sup> Consecutive Year

#### TMT ได้รับสถานะกิจการวิถียั่งยืน "ESG100 Company" ต่อเนื่องเป็นปีที่ 6

โดยได้รับคัดเลือกให้เป็น 1 ในบริษัทกลุ่มหลักทรัพย์ ESG100 ที่มีการดำเนินงานโดดเด่นด้านสิ่งแวดล้อม สังคม และธรรมาภิบาล (Environmental, Social and Go