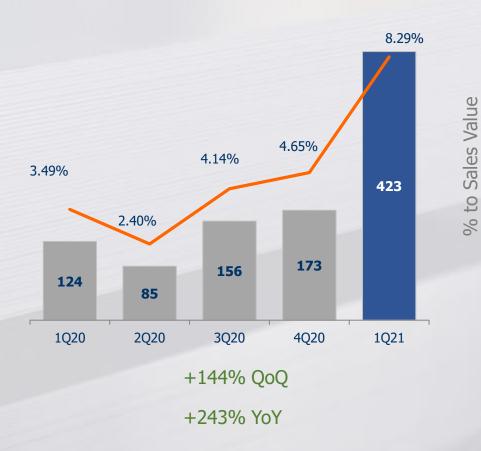

**TMT Steel Public Company Limited** 

Opportunity Day Performance Q1 2021



# Providing structure of your imagination







**Service Convenience** 



## **D** TMT Business





# **D** TMT Business

## Classified by Business Group



## **Factory**

Industrial Parts & Makers 14% Automotive & Vehicle 8%

General Construction 10% Fabricator 13% Megaproject 2%

**Construction** QoQ +10% YoY +11% **Construction** 



QoQ +11% YoY +5% **Wholesaler** 

Dealer 40% Modern Trade 7%



# TMT Market Share (Hot Rolled Coil)





Source : ISIT





## 2019-2021 Thailand Domestic Steel Price (Hot Rolled Coil)







## Sales Volume (Ton)







## Sales Revenue (MB)







### **Net Profit**















## Return on Equity (%)





## Inventory Turnover Period (Day)





Inventory Turnover period

## Collection Period (Day)











## Operation

- Investment for 2021-2022 (CAPEX 600 MB) on progress;
- 1. Warehouse 4,000 Tons (Q2-2021) -Completed
- 2. **Tube Mill 78,000 Tons/Year** (Q3-2021)

Tube Mill #1 - Complete

Tube Mill #2 - On plan

Tube Mill #3 - On plan

- 3. Slitter 74,000 Tons/Year (Q1-2022) -On plan
- 4. Stay Flat 180,000 Tons/Year (Q1-2022) -On plan

Increase efficiency and productivity **258,000 Tons/Year** 

## Sustainability

ESG 100 for the 6<sup>th</sup> Consecutive Year

#### TMT ได้รับสถานะกิจการวิถียั่งยืน "ESG100 Company" ต่อเนื่องเป็นปีที่ 6

โดยได้รับคัดเลือกให้เป็น 1 ในบริษัทกลุ่มหลักทรัพย์ ESG100 ที่มีการดำเนินงานโดดเด่นด้านสิ่งแวดล้อม สังคม และธ