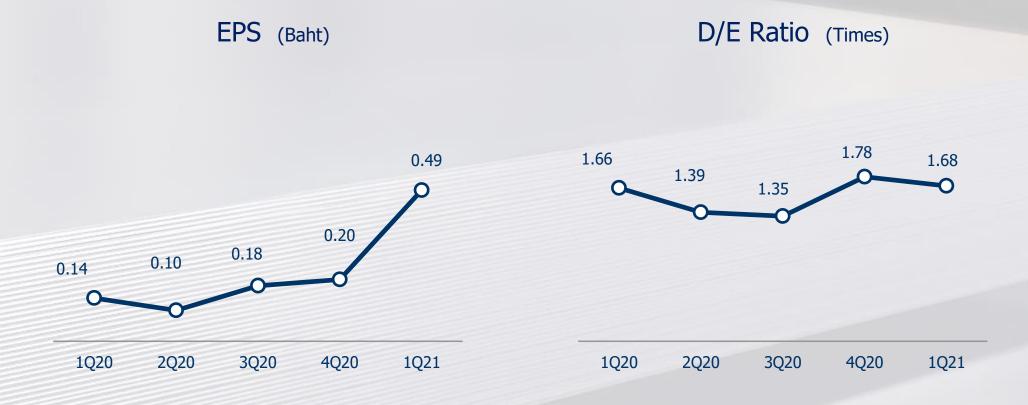

**TMT Steel Public Company Limited** 

Opportunity Day Performance Q1 2021



# Providing structure of your imagination







**Service Convenience** 



## **D** TMT Business





# **D** TMT Business

## Classified by Business Group



## **Factory**

Industrial Parts & Makers 14% Automotive & Vehicle 8%

General Construction 10% Fabricator 13% Megaproject 2%

**Construction** QoQ +10% YoY +11% **Construction** 



QoQ +11% YoY +5% **Wholesaler** 

Dealer 40% Modern Trade 7%



# TMT Market Share (Hot Rolled Coil)





Source : ISIT





## 2019-2021 Thailand Domestic Steel Price (Hot Rolled Coil)







## Sales Volume (Ton)







## Sales Revenue (MB)







### **Net Profit**















## Return on Equity (%)





## Inventory Turnover Period (Day)





Inventory Turnover period

## Collection Period (Day)











## Operation

- Investment for 2021-2022 (CAPEX 600 MB) on progress;
- 1. Warehouse 4,000 Tons (Q2-2021) -Completed
- 2. **Tube Mill 78,000 Tons/Year** (Q3-2021)

Tube Mill #1 - Complete

Tube Mill #2 - On plan

Tube Mill #3 - On plan

- 3. Slitter 74,000 Tons/Year (Q1-2022) -On plan
- 4. Stay Flat 180,000 Tons/Year (Q1-2022) -On plan

Increase efficiency and productivity **258,000 Tons/Year** 

## Sustainability

ESG 100 for the 6<sup>th</sup> Consecutive Year

#### TMT ได้รับสถานะกิจการวิถียั่งยืน "ESG100 Company" ต่อเนื่องเป็นปีที่ 6

โดยได้รับคัดเลือกให้เป็น 1 ในบริษัทกลุ่มหลักทรัพย์ ESG100 ที่มีการดำเนินงานโดดเด่นด้านสิ่งแวดล้อม สังคม และธรรมา