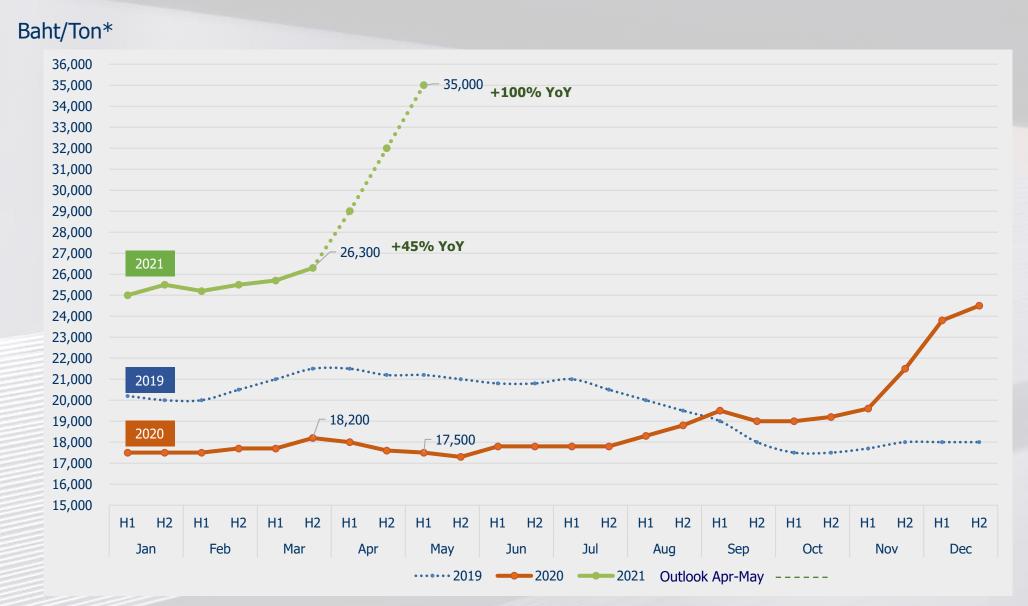

**TMT Steel Public Company Limited** 

Opportunity Day Performance Q1 2021



# Providing structure of your imagination







**Service Convenience** 



## **D** TMT Business





# **D** TMT Business

## Classified by Business Group



## **Factory**

Industrial Parts & Makers 14% Automotive & Vehicle 8%

General Construction 10% Fabricator 13% Megaproject 2%

**Construction** QoQ +10% YoY +11% **Construction** 



QoQ +11% YoY +5% **Wholesaler** 

Dealer 40% Modern Trade 7%



# TMT Market Share (Hot Rolled Coil)





Source : ISIT





## 2019-2021 Thailand Domestic Steel Price (Hot Rolled Coil)







## Sales Volume (Ton)







## Sales Revenue (MB)







### **Net Profit**















## Return on Equity (%)





## Inventory Turnover Period (Day)





Inventory Turnover period

## Collection Period (Day)











## Operation

- Investment for 2021-2022 (CAPEX 600 MB) on progress;
- 1. Warehouse 4,000 Tons (Q2-2021) -Completed
- 2. **Tube Mill 78,000 Tons/Year** (Q3-2021)

Tube Mill #1 - Complete

Tube Mill #2 - On plan

Tube Mill #3 - On plan

- 3. Slitter 74,000 Tons/Year (Q1-2022) -On plan
- 4. Stay Flat 180,000 Tons/Year (Q1-2022) -On plan

Increase efficiency and productivity **258,000 Tons/Year** 

## Sustainability

ESG 100 for the 6<sup>th</sup> Consecutive Year

#### TMT ได้รับสถานะกิจการวิถียั่งยืน "ESG100 Company" ต่อเนื่องเป็นปีที่ 6

โดยได้รับคัดเลือกให้เป็น