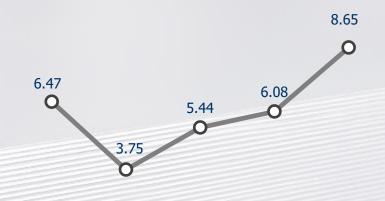

**TMT Steel Public Company Limited** 

Opportunity Day Performance Q1 2021



# Providing structure of your imagination







**Service Convenience** 



## **D** TMT Business





# **D** TMT Business

## Classified by Business Group



## **Factory**

Industrial Parts & Makers 14% Automotive & Vehicle 8%

General Construction 10% Fabricator 13% Megaproject 2%

**Construction** QoQ +10% YoY +11% **Construction** 



QoQ +11% YoY +5% **Wholesaler** 

Dealer 40% Modern Trade 7%



# TMT Market Share (Hot Rolled Coil)





Source : ISIT





## 2019-2021 Thailand Domestic Steel Price (Hot Rolled Coil)







## Sales Volume (Ton)







## Sales Revenue (MB)







### **Net Profit**















## Return on Equity (%)





## Inventory Turnover Period (Day)





Inventory Turnover period

## Collection Period (Day)











## Operation

- Investment for 2021-2022 (CAPEX 600 MB) on progress;
- 1. Warehouse 4,000 Tons (Q2-2021) -Completed
- 2. **Tube Mill 78,000 Tons/Year** (Q3-2021)

Tube Mill #1 - Complete

Tube Mill #2 - On plan

Tube Mill #3 - On plan

- 3. Slitter 74,000 Tons/Year (Q1-2022) -On plan
- 4. Stay Flat 180,000 Tons/Year (Q1-2022) -On plan

Increase efficiency and productivity **258,000 Tons/Year** 

## Sustainability

ESG 100 for the 6<sup>th</sup> Consecutive Year

#### TMT ได้รับสถานะกิจการวิถียั่งยืน "ESG100 Company" ต่อเนื่องเป็นปีที่ 6

โดยได้รับคัดเลือกให้เป็น 1 ในบริษัทกลุ่มหลักทรัพย์ ESG100 ที่มีการดำเนินงานโดดเด่นด้านสิ่งแวดล้อม สังคม และธรรมาภิบาล