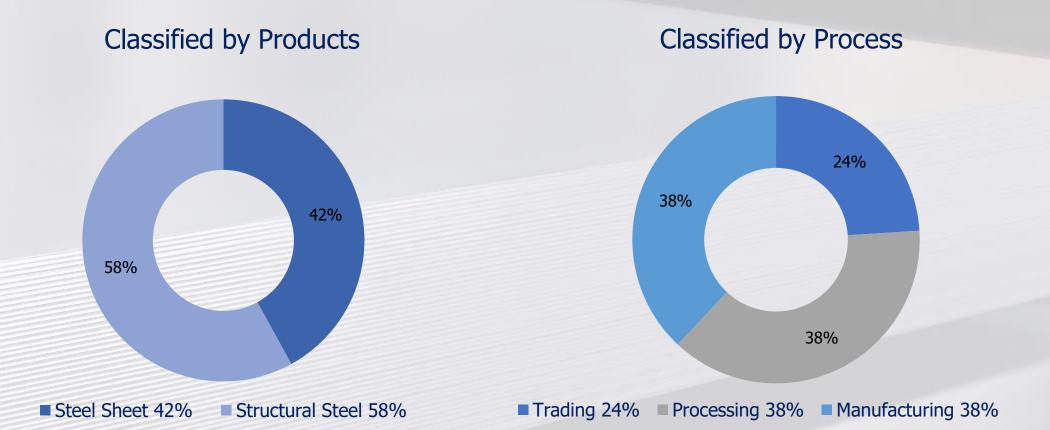

## Classified by Business Group

## **Factory**

Industrial Parts & Makers 14% Automotive & Vehicle 8%

General Construction 10% Fabricator 13% Megaproject 2%

**Construction** QoQ +10% YoY +11% **Construction** 

QoQ +11% YoY +5% **Wholesaler** 

Dealer 40% Modern Trade 7%