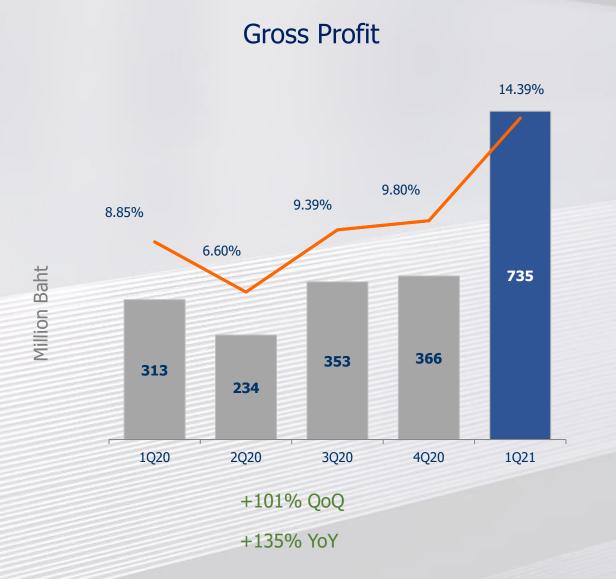

**TMT Steel Public Company Limited** 

Opportunity Day Performance Q1 2021



# Providing structure of your imagination







**Service Convenience** 



## **D** TMT Business





# **D** TMT Business

## Classified by Business Group



## **Factory**

Industrial Parts & Makers 14% Automotive & Vehicle 8%

General Construction 10% Fabricator 13% Megaproject 2%

**Construction** QoQ +10% YoY +11% **Construction** 



QoQ +11% YoY +5% **Wholesaler** 

Dealer 40% Modern Trade 7%



# TMT Market Share (Hot Rolled Coil)





Source : ISIT





## 2019-2021 Thailand Domestic Steel Price (Hot Rolled Coil)







## Sales Volume (Ton)







## Sales Revenue (MB)







### **Net Profit**















## Return on Equity (%)





## Inventory Turnover Period (Day)





Inventory Turnover period

## Collection Period (Day)











## Operation

- Investment for 2021-2022 (CAPEX 600 MB) on progress;
- 1. Warehouse 4,000 Tons (Q2-2021) -Completed
- 2. **Tube Mill 78,000 Tons/Year** (Q3-2021)

Tube Mill #1 - Complete

Tube Mill #2 - On plan

Tube Mill #3 - On plan

- 3. Slitter 74,000 Tons/Year (Q1-2022) -On plan
- 4. Stay Flat 180,000 Tons/Year (Q1-2022) -On plan

Increase efficiency and productivity **258,000 Tons/Year** 

## Sustainability

ESG 100 for the 6<sup>th</sup> Consecutive Year

#### TMT ได้รับสถานะกิจการวิถียั่งยืน "ESG100 Company" ต่อเนื่องเป็นปีที่ 6

โดยได้รับคัดเลือกให้เป็น 1 ในบริษัทกลุ่มหลักทรัพย์ ESG100 ที่มีการดำเนินงานโดดเด่นด้าน