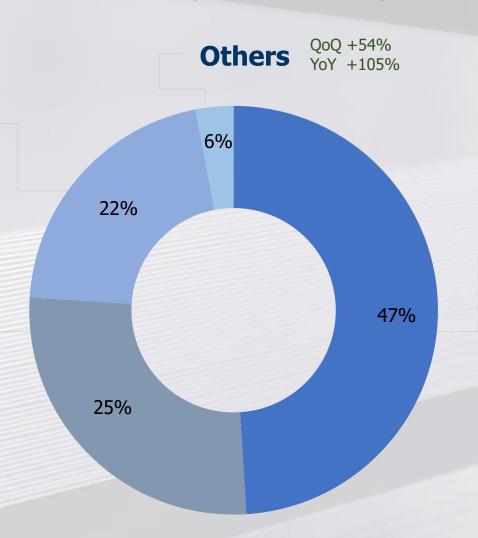

## Classified by Business Group

## **Factory**

Industrial Parts & Makers 14% Automotive & Vehicle 8%

General Construction 10% Fabricator 13% Megaproject 2%

**Construction** QoQ +10% YoY +11% **Construction** 

QoQ +11% YoY +5% **Wholesaler** 

Dealer 40% Modern Trade 7%