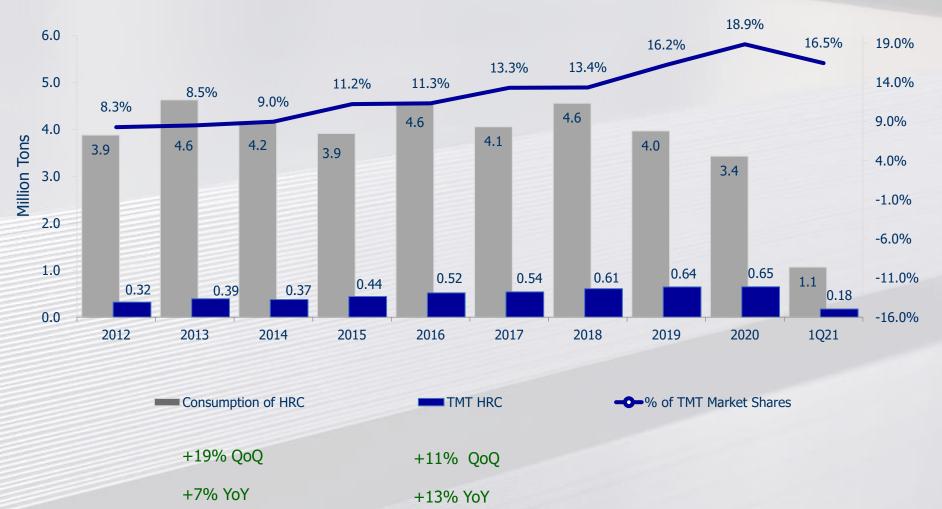

**TMT Steel Public Company Limited** 

Opportunity Day Performance Q1 2021



# Providing structure of your imagination







**Service Convenience** 



## **D** TMT Business





# **D** TMT Business

## Classified by Business Group



## **Factory**

Industrial Parts & Makers 14% Automotive & Vehicle 8%

General Construction 10% Fabricator 13% Megaproject 2%

**Construction** QoQ +10% YoY +11% **Construction** 



QoQ +11% YoY +5% **Wholesaler** 

Dealer 40% Modern Trade 7%



# TMT Market Share (Hot Rolled Coil)





Source : ISIT





## 2019-2021 Thailand Domestic Steel Price (Hot Rolled Coil)







## Sales Volume (Ton)







## Sales Revenue (MB)







### **Net Profit**















## Return on Equity (%)





## Inventory Turnover Period (Day)





Inventory Turnover period

## Collection Period (Day)











## Operation

- Investment for 2021-2022 (CAPEX 600 MB) on progress;
- 1. Warehouse 4,000 Tons (Q2-2021) -Completed
- 2. **Tube Mill 78,000 Tons/Year** (Q3-2021)

Tube Mill #1 - Complete

Tube Mill #2 - On plan

Tube Mill #3 - On plan

- 3. Slitter 74,000 Tons/Year (Q1-2022) -On plan
- 4. Stay Flat 180,000 Tons/Year (Q1-2022) -On plan

Increase efficiency and productivity **258,000 Tons/Year** 

## Sustainability

ESG 100 for the 6<sup>th</sup> Consecutive Year

#### TMT ได้รับส