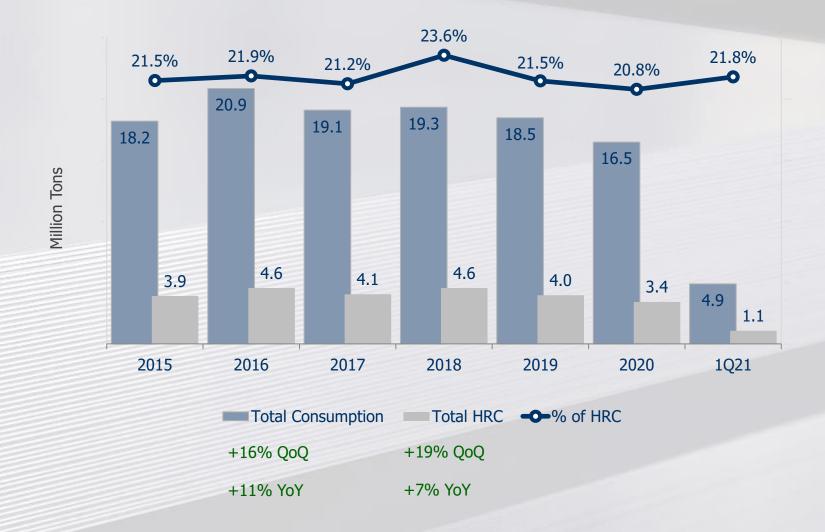

# Thailand Apparent Finished Steel Consumption

Source: ISIT

- Market Situation
- Uncertainty of Supply
- Price Volatility

Q&A