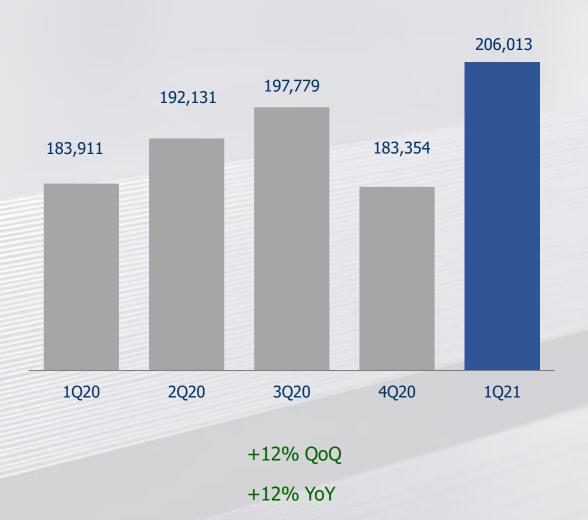

**TMT Steel Public Company Limited** 

Opportunity Day Performance Q1 2021



# Providing structure of your imagination







**Service Convenience** 



## **D** TMT Business





# **D** TMT Business

## Classified by Business Group



## **Factory**

Industrial Parts & Makers 14% Automotive & Vehicle 8%

General Construction 10% Fabricator 13% Megaproject 2%

**Construction** QoQ +10% YoY +11% **Construction** 



QoQ +11% YoY +5% **Wholesaler** 

Dealer 40% Modern Trade 7%



# TMT Market Share (Hot Rolled Coil)





Source : ISIT





## 2019-2021 Thailand Domestic Steel Price (Hot Rolled Coil)







## Sales Volume (Ton)







## Sales Revenue (MB)







### **Net Profit**















## Return on Equity (%)





## Inventory Turnover Period (Day)





Inventory Turnover period

## Collection Period (Day)











## Operation

- Investment for 2021-2022 (CAPEX 600 MB) on progress;
- 1. Warehouse 4,000 Tons (Q2-2021) -Completed
- 2. **Tube Mill 78,000 Tons/Year** (Q3-2021)

Tube Mill #1 - Complete

Tube Mill #2 - On plan

Tube Mill #3 - On plan

- 3. Slitter 74,000 Tons/Year (Q1-2022) -On plan
- 4. Stay Flat 180,000 Tons/Year (Q1-2022) -On plan

Increase efficiency and productivity **258,000 Tons/Year** 

## Sustainability

ESG 100 for the 6<sup>th</sup> Consecutive Year

#### TMT ได้รับสถานะกิจการวิถียั่งยืน "ESG100 Company" ต่อเนื่องเป็นปีที่ 6

โดยได้รับคัดเลือกให้เป็น 1 ในบริษัทกลุ่มหลักทรัพย์ ES